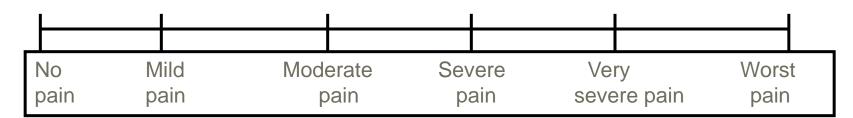

#### Pain Assessment

Ednin Hamzah Hospis Malaysia

ednin@hospismalaysia.org

| 8 New Zealand         36,2702         59 Andorra         1.4419         110 Dominica         0.2206           9 France         32,3028         60 Papua New Guinea         1.4157         111 Mozambique         0.2192           10 Iceland         30,6944         61 Wallis and Futuna Islands         1.3571         112 Mozambique         0.2192           11 Sweden         27,0058         62 Cuba         1.2743         113 Tuvalu         0.2000           12 Norway         25,0623         68 Republic of Korea         1.11580         114 Tanzania         0.1806           13 Germany         22,7013         64 Lebanon         1.1089         115 Dominican Republic         0.1753           14 South Africa         19,0554         65 St Vin. & the Grenadines         1.0642         116 Cape Verde         0.1733           15 Netherlands         10,4027         66 Singapore         1.0563         117 Bolivia         0.1511           16 Argentina         10,8022         67 Macao         1.0560         118 Algeria         0.1431           17 Latvia         9,5488         68 Zambia         0.9867         119 Turkmenistan         0.1432           18 Luxembourg         8,9690         69 Republic of Palau         0.9524         120         Kyrgyzystan         0                                                                                                                                                                                                                                                                                                                                                                                                                                                                                                                                                                                                                                                                                                                                                                                                                    | Note: Countries not listed either did not report, or reported an amount of zero (0) for morphine consumption, to the INCB for 2011 |                |          |    |                                |        |     |                     |        |  |  |  |
|--------------------------------------------------------------------------------------------------------------------------------------------------------------------------------------------------------------------------------------------------------------------------------------------------------------------------------------------------------------------------------------------------------------------------------------------------------------------------------------------------------------------------------------------------------------------------------------------------------------------------------------------------------------------------------------------------------------------------------------------------------------------------------------------------------------------------------------------------------------------------------------------------------------------------------------------------------------------------------------------------------------------------------------------------------------------------------------------------------------------------------------------------------------------------------------------------------------------------------------------------------------------------------------------------------------------------------------------------------------------------------------------------------------------------------------------------------------------------------------------------------------------------------------------------------------------------------------------------------------------------------------------------------------------------------------------------------------------------------------------------------------------------------------------------------------------------------------------------------------------------------------------------------------------------------------------------------------------------------------------------------------------------------------------------------------------------------------------------------------------------------|------------------------------------------------------------------------------------------------------------------------------------|----------------|----------|----|--------------------------------|--------|-----|---------------------|--------|--|--|--|
| 2 Canada                                                                                                                                                                                                                                                                                                                                                                                                                                                                                                                                                                                                                                                                                                                                                                                                                                                                                                                                                                                                                                                                                                                                                                                                                                                                                                                                                                                                                                                                                                                                                                                                                                                                                                                                                                                                                                                                                                                                                                                                                                                                                                                       | 1                                                                                                                                  | Austria        | 222.7856 | 52 | Cynnis                         | 1.9033 | 103 | Montserrat          | 0.3333 |  |  |  |
| 3 Denmark                                                                                                                                                                                                                                                                                                                                                                                                                                                                                                                                                                                                                                                                                                                                                                                                                                                                                                                                                                                                                                                                                                                                                                                                                                                                                                                                                                                                                                                                                                                                                                                                                                                                                                                                                                                                                                                                                                                                                                                                                                                                                                                      |                                                                                                                                    |                |          |    |                                |        |     |                     |        |  |  |  |
| 4 United States of America 73.7779                                                                                                                                                                                                                                                                                                                                                                                                                                                                                                                                                                                                                                                                                                                                                                                                                                                                                                                                                                                                                                                                                                                                                                                                                                                                                                                                                                                                                                                                                                                                                                                                                                                                                                                                                                                                                                                                                                                                                                                                                                                                                             |                                                                                                                                    |                |          |    |                                |        |     |                     |        |  |  |  |
| 5         United Kingdom         48,0638         56 Macedonia         1,4976         107 Kazakhstan         0,2479           6         Australia         45,1475         57 Malaysia         1,4810         108 Philippines         0,2393           7         Switzerland         43,3254         58 Colombia         1,4865         109 Turkey         0,2286           8         New Zealand         36,2702         59 Andorn         1,4419         110 Dominica         0,2206           9         France         32,3028         60 Papua New Guinea         1,4157         111 Mozambique         0,2192           10         Iceland         30,6944         61 Wallis and Futuna Islands         1,3171         112 Viet Nam         0,216           11         Sweden         27,0058         62 Cuba         1,2743         113 Tuvalu         0,200           13         Germany         22,7013         64 Lebanon         1,180         114 Tanzania         0,180           13         Germany         22,7013         64 Lebanon         1,1066         118 Tanzania         0,180           14         South Africa         19,054         65 St.Vin. & the Grenadines         1,066         118 Tanzenia         0,142           15 <td< th=""><th></th><th></th><th></th><th></th><th>No a track at the track tracks</th><th></th><th></th><th></th><th></th></td<>                                                                                                                                                                                                                                                                                                                                                                                                                                                                                                                                                                                                                                                                                                                                        |                                                                                                                                    |                |          |    | No a track at the track tracks |        |     |                     |        |  |  |  |
| 6 Australia         45,1475         57 Malaysia         1.4810         108 Philippines         0.2393           7 Switzerland         36,2702         59 Andorra         1.4419         110 Dominica         0.2206           8 New Zealand         36,2702         59 Andorra         1.4419         110 Dominica         0.2206           9 France         32,3028         60 Papua New Guinea         1.4157         111 Mozambique         0.2162           10 Iceland         30,6944         61 Wallis and Futura Islands         1.3577         112 Viet Nam         0.2162           11 Sweden         27,0058         62 Cuba         1.2743         113 Tuvalu         0.2000           12 Norway         25,0623         63 Republic of Korea         1.1.1580         114 Tanzania         0.1800           13 South Africa         19,0554         65 Kylin, & the Grenadines         1.0642         16 Cape Verde         0.1753           15 Netherlands         10,0227         66 Singapore         1.0563         117 Bolivia         0.1511           16 Argentina         10,0822         67 Macao         1.0506         118 Algeria         0.1431           17 Latvia         9,5488         68 Zambia         0.9367         119 Turkmenistan         0.1432                                                                                                                                                                                                                                                                                                                                                                                                                                                                                                                                                                                                                                                                                                                                                                                                                                           |                                                                                                                                    |                |          |    |                                |        |     |                     |        |  |  |  |
| 8 New Zealand         36,2702         59 Andorra         1.4419         110 Dominica         0,2286           8 New Zealand         36,2702         59 Andorra         1.4419         110 Dominica         0,2296           9 France         32,3028         60 Papua New Guinea         1.4157         111 Mozambique         0,2192           10 Isweden         27,0058         62 Cuba         1.2743         113 Tuvalu         0,200           11 Sweden         27,0058         62 Cuba         1.1580         114 Tuvalu         0,200           13 Germany         22,7013         64 Lebanon         1.11580         114 Tanzania         0,1809           13 Germany         22,7013         64 Lebanon         1.0642         116 Cape Verde         0,1737           15 Netherlands         10,4027         65 St Vin. &the Grenadines         1.0642         116 Cape Verde         0,1731           16 Argentina         10,0822         65 St Vin. &the Grenadines         1.0563         117 Bolivia         0,1131           17 Latvia         9,5488         68 Zambia         0,9369         119 Turkmenistan         0,1432           18 Luxembourg         8,9600         69 Republic of Palau         0,9524         120 Mortenegro         0,1432           19 New                                                                                                                                                                                                                                                                                                                                                                                                                                                                                                                                                                                                                                                                                                                                                                                                                                     |                                                                                                                                    | _              |          |    |                                |        |     |                     |        |  |  |  |
| 8 New Zealand         36,2702         59 Andorra         1.4419         110 Dominica         0.2206           9 France         32,3028         60 Papua New Guinea         1.4157         111 Mozambique         0.2192           10 Iceland         30,6944         61 Wallis and Futuna Islands         1.3571         112 Mozambique         0.2192           11 Sweden         27,0058         62 Cuba         1.2743         113 Tuvalu         0.2000           12 Norway         25,0623         68 Republic of Korea         1.11580         114 Tanzania         0.1806           13 Germany         22,7013         64 Lebanon         1.1089         115 Dominican Republic         0.1753           14 South Africa         19,0554         65 St Vin. & the Grenadines         1.0642         116 Cape Verde         0.1733           15 Netherlands         10,4027         66 Singapore         1.0563         117 Bolivia         0.1511           16 Argentina         10,8022         67 Macao         1.0560         118 Algeria         0.1431           17 Latvia         9,5488         68 Zambia         0.9867         119 Turkmenistan         0.1432           18 Luxembourg         8,9690         69 Republic of Palau         0.9524         120         Kyrgyzystan         0                                                                                                                                                                                                                                                                                                                                                                                                                                                                                                                                                                                                                                                                                                                                                                                                                    |                                                                                                                                    |                |          |    | ,                              |        |     |                     | 0.2286 |  |  |  |
| 9 France 32.3028 60 Papua New Guinea 1.4157 111 Mozambique 0.2192 10 Iceland 30.6944 61 Wallis and Futuna Islands 1.3571 111 Viet Nam 0.2164 11 Sweden 27.0058 62 Cuba 1.2743 113 Tuvalu 0.2000 12 Norway 25.0623 63 Republic of Korea 1.1580 114 Tanzania 0.1806 13 Germany 22.7013 64 Lebanon 1.1089 111 Dominican Republic 0.1755 14 South Africa 19.0554 65 St Vin. & the Grenadines 1.0642 116 Cape Verde 0.1737 15 Netherlands 10.4027 66 Singapore 1.0563 111 Bolivia 0.1511 16 Argentina 10.0822 67 Macao 1.0506 118 Algeria 0.1493 17 Latvia 9.5488 68 Zambia 0.9867 119 Turkmenistan 0.1453 18 Luxembourg 8.9690 69 Republic of Palau 0.9524 120 Kyrgyzstan 0.1431 19 Gibraltar 8.1379 70 Serbia 0.9369 121 Montenegro 0.1424 120 New Caledonia 7.8685 71 Hungary 0.9341 122 Egypt 0.1357 121 Ireland 7.7245 72 Brazīl 0.9302 123 Belize 0.1286 122 Belgium 7.4942 73 Norfolk Island 0.9221 124 Uzbekistan 0.1286 128 Egypt 0.1285 128 129 Cape 122 Spain 6.6885 76 Albania 0.9807 125 Syrian Arab Republic 0.1225 Spain 6.6885 76 Albania 0.7889 127 Cambodia 0.1166 126 Seychelles 6.6552 77 Thailand 0.8807 126 India 0.1044 127 Slovenia 6.0310 78 Cook Islands 0.7516 128 Botswana 0.1044 127 Slovenia 6.0310 78 Cook Islands 0.7500 129 Nepal 0.0760 130 Indonesia 0.0760 130 In |                                                                                                                                    |                |          |    |                                |        |     |                     | 0.2206 |  |  |  |
| 10   Iceland                                                                                                                                                                                                                                                                                                                                                                                                                                                                                                                                                                                                                                                                                                                                                                                                                                                                                                                                                                                                                                                                                                                                                                                                                                                                                                                                                                                                                                                                                                                                                                                                                                                                                                                                                                                                                                                                                                                                                                                                                                                                                                                   | 9                                                                                                                                  | France         |          | 60 | Papua New Guinea               | 1.4157 | 111 | Mozambique          | 0.2192 |  |  |  |
| 12 Norway                                                                                                                                                                                                                                                                                                                                                                                                                                                                                                                                                                                                                                                                                                                                                                                                                                                                                                                                                                                                                                                                                                                                                                                                                                                                                                                                                                                                                                                                                                                                                                                                                                                                                                                                                                                                                                                                                                                                                                                                                                                                                                                      | 10                                                                                                                                 | Iceland        | 30.6944  | 61 |                                | 1.3571 | 112 |                     | 0.2164 |  |  |  |
| 13 Germany                                                                                                                                                                                                                                                                                                                                                                                                                                                                                                                                                                                                                                                                                                                                                                                                                                                                                                                                                                                                                                                                                                                                                                                                                                                                                                                                                                                                                                                                                                                                                                                                                                                                                                                                                                                                                                                                                                                                                                                                                                                                                                                     | 11                                                                                                                                 | Sweden         | 27.0058  | 62 | Cuba                           | 1.2743 | 113 | Tuvalu              | 0.2000 |  |  |  |
| 14 South Africa                                                                                                                                                                                                                                                                                                                                                                                                                                                                                                                                                                                                                                                                                                                                                                                                                                                                                                                                                                                                                                                                                                                                                                                                                                                                                                                                                                                                                                                                                                                                                                                                                                                                                                                                                                                                                                                                                                                                                                                                                                                                                                                | 12                                                                                                                                 | Norway         | 25.0623  | 63 | Republic of Korea              | 1.1580 | 114 | Tanzania            | 0.1809 |  |  |  |
| 15 Netherlands                                                                                                                                                                                                                                                                                                                                                                                                                                                                                                                                                                                                                                                                                                                                                                                                                                                                                                                                                                                                                                                                                                                                                                                                                                                                                                                                                                                                                                                                                                                                                                                                                                                                                                                                                                                                                                                                                                                                                                                                                                                                                                                 | 13                                                                                                                                 | Germany        | 22.7013  | 64 | Lebanon                        | 1.1089 | 115 | Dominican Republic  | 0.1755 |  |  |  |
| 16 Argentina   10.0822   67 Macao   1.0506   118 Algeria   0.1493     17 Latvia   9.5488   68 Zambia   0.9874   119 Turkmenistan   0.1453     18 Luxembourg   8.9690   69 Republic of Palau   0.9524   120 Kyrgyzstan   0.1431     19 Gibraltar   8.1379   70 Serbia   0.9369   121 Montenegro   0.1424     20 New Caledonia   7.8685   71 Hungary   0.9341   122 Egypt   0.1357     1 Ireland   7.7245   72 Brazil   0.9302   123 Belize   0.1288     21 Belgium   7.4942   73 Norfolk Island   0.9221   124 Uzbekistan   0.1262     23 Malta   7.3206   74 Samoa   0.9130   125 Syrian Arab Republic   0.1252     24 Cayman Islands   6.7679   75 Thailand   0.8807   126 India   0.1204     25 Spain   6.6885   76 Albania   0.7889   127 Cambodia   0.1166     26 Seychelles   6.6552   70 Toman   0.7516   128 Botswana   0.1044     27 Slovenia   6.0310   78 Cook Islands   0.7500   129 Nepal   0.0788     28 Poland   5.5026   79 China   0.7421   130 Guatemala   0.0768     29 Portugal   5.0391   80 United Arab Emirates   0.7374   131 Indonesia   0.0707     30 Bulgaria   4.5247   81 Korea   0.7362   132 Dem. Rep. of the Congo   0.0590     31 Chile   4.3620   82 Grenada   0.7046   133 Azerbaijan   0.0531     32 Israel   4.2309   83 Belarus   0.6392   134 Bangladesh   0.0393     33 Sint Maarten   3.8473   84 Bosnia and Herzegovina   0.6641   135 Bhutan   0.0393     34 Costa Rica   3.8014   85 Ukraine   0.6016   136 Gabon   0.0267     35 Czech Republic   3.6967   86 El Salvador   0.5752   137 Haiti   0.0235     36 Italy   3.6819   88 Qatar   0.5433   139 Iraq   0.0184     40 Trinidad and Tobago   3.0416   91 Fiji   0.5242   142 Angola   0.0184     41 Uruguay   2.8018   92 Mexico   0.5129   143 Ghana   0.0156     42 Slovakia   2.7880   93 Kuwait   0.5114   Myanmar   0.0143     43 Lithuania   2.5231   94 Panama   0.4800   145 Côte d'Ivoire   0.0131     44 Tunisia   2.4685   94 Panama   0.4684   147 Pakistan   0.0103     45 Lipana   2.4471   96 Vanuatu   0.4634   147 Pakistan   0.0103     46 Coratia   0.7041   0.0039   0.0039   0.0039   0.0039   0.0039   | 14                                                                                                                                 | South Africa   | 19.0554  | 65 | St Vin. & the Grenadines       | 1.0642 | 116 | Cape Verde          | 0.1737 |  |  |  |
| 17   Latvia   9.5488   68   Zambia   0.9867   119   Turkmenistan   0.1453     18   Luxembourg   8.9690   69   Republic of Palau   0.9524   120   Kyrgystan   0.1431     19   Gibraltar   8.1379   70   Serbia   0.9369   121   Montenegro   0.1424     20   New Caledonia   7.8685   71   Hungary   0.9341   122   Egypt   0.1357     21   Ireland   7.7245   72   Brazii   0.9302   122   Belzize   0.1289     22   Belgium   7.4942   73   Norfolk Island   0.9221   124   Uzbekistan   0.1262     23   Malta   7.3206   74   Samoa   0.9130   125   Syrian Arab Republic   0.1225     24   Cazyman Islands   6.7679   75   Thailand   0.8807   125   India   0.1204     25   Spain   6.6885   76   Albania   0.7889   127   Cambodia   0.1166     26   Seychelles   6.6552   77   Oman   0.7516   128   Botswana   0.1044     27   Slovenia   6.0310   78   Cook Islands   0.7500   129   Nepal   0.0788     28   Poland   5.5026   79   China   0.7421   130   Guatemala   0.0760     29   Portugal   5.0391   80   United Arab Emirates   0.7374   131   Indonesia   0.0760     31   Chile   4.3620   82   Grenada   0.7048   133   Azerbaijan   0.0531     32   Israel   4.2309   83   Belarus   0.6392   134   Bangladesh   0.0393     33   Sint Maarten   3.8473   84   Bosnia and Herzegovina   0.6341   135   Bhutan   0.0393     34   Costa Rica   3.8014   85   Ukraine   0.6016   136   Gabon   0.0267     35   Czech Republic   3.6867   86   El Salvador   0.5752   137   Haiti   0.0235     36   Italy   3.6819   87   Mauritius   0.5608   138   Maldives   0.0188     37   Estonia   3.6189   88   Qatar   0.5433   139   Iraq   0.0184     38   Finland   3.5573   89   Anguilla   0.5331   141   Lao Peop. Dem. Rep.   0.0161     40   Trinidad and Tobago   3.0416   91   Fiji   0.5242   142   Angola   0.0156     41   Uruguay   2.8018   92   Mexico   0.5110   144   Myanmar   0.0142     42   Slovakia   2.7880   93   Kuwait   0.5110   144   Myanmar   0.0142     43   Lithuania   2.5231   94   Panama   0.4800   145   Ciber   0.0131     44   Tunisia   2.4685   95   Armenia   0.4684   147    | 15                                                                                                                                 | Netherlands    | 10.4027  | 66 | Singapore                      | 1.0563 | 117 | Bolivia             | 0.1511 |  |  |  |
| 18   Luxembourg   8.9690   69   Republic of Palau   0.9524   120   Kyrgyzstan   0.1431     19   Gibraltar   8.1379   70   Serbia   0.9369   121   Montenegro   0.1422     20   New Caledonia   7.8685   71   Hungary   0.9341   122   Egypt   0.1357     21   Ireland   7.7245   72   Brazil   0.9302   123   Belize   0.1285     22   Belgium   7.4942   73   Norfolk Island   0.9221   124   Uzbekistan   0.1262     23   Malta   7.3206   74   Samoa   0.9130   125   Syrian Arab Republic   0.1225     24   Cayman Islands   6.7679   75   Thailand   0.8807   126   India   0.1204     25   Spain   6.6885   76   Albania   0.7889   127   Cambodia   0.1166     26   Seychelles   6.6552   77   Oman   0.7516   128   Botswana   0.1044     27   Slovenia   6.0310   78   Cook Islands   0.7500   129   Nepal   0.0786     28   Poland   6.0310   78   Cook Islands   0.7500   129   Nepal   0.0786     29   Portugal   5.0391   80   United Arab Emirates   0.7374   131   Indonesia   0.0707     30   Bulgaria   4.5247   81   Korea   0.7364   133   Azerbaijan   0.0531     32   Israel   4.2309   83   Belarus   0.6392   134   Bangladesh   0.0393     33   Sint Maarten   3.8473   84   Bosnia and Herzegovina   0.6341   135   Bhutan   0.0393     34   Costa Rica   3.8014   85   Ukraine   0.6016   136   Gabon   0.0267     35   Czech Republic   3.6967   86   El Salvador   0.5752   137   Haiti   0.0239     36   Italy   3.6819   88   Qatar   0.5433   139   Iraq   0.0184     37   Estonia   3.6189   88   Qatar   0.5433   139   Iraq   0.0184     40   Trinidad and Tobago   3.0416   91   Fiji   0.5242   142   Angola   0.0154     41   Urugay   2.8018   92   Mexico   0.5129   143   Ghana   0.0156     42   Slovakia   2.7880   93   Kuwait   0.5110   144   Myamnar   0.0142     43   Lithuania   2.5231   94   Panama   0.4804   145   Cite d'Ivoire   0.0134     45   Liquay   2.8018   92   Mexico   0.5129   143   Ghana   0.0156     46   Jamaica   2.2471   96   Venucula   0.4634   147   Pakistan   0.0103     47   Republic of Moldova   2.2008   88   Russian Federation   0.3701     | 16                                                                                                                                 | Argentina      | 10.0822  | 67 | Macao                          | 1.0506 | 118 | Algeria             | 0.1493 |  |  |  |
| 19 Gibraltar                                                                                                                                                                                                                                                                                                                                                                                                                                                                                                                                                                                                                                                                                                                                                                                                                                                                                                                                                                                                                                                                                                                                                                                                                                                                                                                                                                                                                                                                                                                                                                                                                                                                                                                                                                                                                                                                                                                                                                                                                                                                                                                   | 17                                                                                                                                 | Latvia         | 9.5488   | 68 |                                | 0.9867 | 119 |                     | 0.1453 |  |  |  |
| 20         New Caledonia         7.8685         71         Hungary         0.9341         122         Egypt         0.1357           21         Ireland         7.7245         72         Brazil         0.9302         123         Belize         0.1286           22         Belgjum         7.4942         73         Norfolk Island         0.9221         124         Uzbekistan         0.1262           23         Malta         7.3206         74         Samoa         0.9130         125         Syrian Arab Republic         0.1225           24         Cayman Islands         6.7679         75         Thailand         0.8807         126         India         0.1206           25         Spain         6.6885         76         Albania         0.7889         127         Cambodia         0.1166           26         Seychelles         6.6552         77         Oman         0.7516         128         Botswana         0.1044           27         Slovenia         6.0310         78         Cook Islands         0.7500         129         Nepal         0.0786           28         Poland         5.5026         79         China         0.7421         130         Guatemala                                                                                                                                                                                                                                                                                                                                                                                                                                                                                                                                                                                                                                                                                                                                                                                                                                                                                                                  | 18                                                                                                                                 | _              | 8.9690   | 69 | -                              |        |     |                     | 0.1431 |  |  |  |
| 21 Ireland         7.7245         72 Brazil         0.9302         123 Belize         0.1289           22 Belgium         7.4942         73 Norfolk Island         0.9221         124 Uzbekistan         0.1262           23 Malta         7.3206         74 Samoa         0.9130         125 Syrian Arab Republic         0.1252           24 Cayman Islands         6.7679         75 Thailand         0.8807         126 India         0.1204           25 Spain         6.6855         76 Albania         0.7889         127 Cambodia         0.1166           26 Seychelles         6.6555         77 Oman         0.7516         128 Botswana         0.1044           27 Slovenia         6.0310         78 Cook Islands         0.7500         129 Nepal         0.0788           28 Poland         5.5026         79 China         0.7540         130 Guatemala         0.0760           29 Portugal         5.0391         80 United Arab Emirates         0.7374         131 Indonesia         0.0760           31 Chile         4.3620         82 Grenada         0.7048         133 Azerbaijan         0.0531           32 Israel         4.2309         83 Belarus         0.6392         134 Bangladesh         0.0393           35 Czech Republic         3.6946<                                                                                                                                                                                                                                                                                                                                                                                                                                                                                                                                                                                                                                                                                                                                                                                                                                              |                                                                                                                                    |                |          | 70 |                                |        |     | _                   | 0.1424 |  |  |  |
| 22 Belgium         7.4942         73         Norfolk Island         0.9221         124         Uzbekistan         0.1262           23 Malta         7.3206         74         Samoa         0.9130         125         Syrian Arab Republic         0.1225           24 Cayman Islands         6.6767         75         Thailand         0.8807         126         India         0.1204           25 Spain         6.6885         76         Albania         0.7889         127         Cambodia         0.1166           26 Seychelles         6.6552         77         Oman         0.7510         128         Botswana         0.1044           27 Slovenia         6.0310         78         Cook Islands         0.7500         129         Nepal         0.0788           28 Poland         5.5026         79         China         0.7421         130         Guatemala         0.0760           29 Portugal         5.0391         80         United Arab Emirates         0.7374         131         Indonesia         0.0700           30 Bulgaria         4.5247         81         Korea         0.7362         132         Dem. Rep. of the Congo         0.0590           31 Chile         4.3620         82         Grena                                                                                                                                                                                                                                                                                                                                                                                                                                                                                                                                                                                                                                                                                                                                                                                                                                                                                    |                                                                                                                                    |                |          |    |                                |        |     |                     |        |  |  |  |
| 23 Malta         7.3206         74 Samoa         0.9130         125 Syrian Arab Republic         0.1225           24 Cayman Islands         6.7679         75 Thailand         0.8807         126 India         0.1204           25 Spain         6.6885         76 Albania         0.7889         127 Cambodia         0.1166           26 Seychelles         6.6552         77 Oman         0.7516         128 Botswana         0.1044           27 Slovenia         6.0310         78 Cook Islands         0.7500         129 Nepal         0.0788           28 Poland         5.5026         79 China         0.7421         130 Guatemala         0.0760           29 Portugal         5.0391         80 United Arab Emirates         0.7374         131 Indonesia         0.0707           30 Bulgaria         4.5247         81 Korea         0.7362         132 Dem. Rep. of the Congo         0.590           31 Chile         4.3620         82 Grenada         0.7048         133 Azerbaijan         0.051           32 Israel         4.2309         83 Belarus         0.6392         134 Bangladesh         0.039           33 Sint Maarten         3.8473         84 Bosnia and Herzegovina         0.6341         135 Bhutan         0.039           35 Czech Republic <th></th> <th></th> <th></th> <th></th> <th></th> <th></th> <th></th> <th></th> <th></th>                                                                                                                                                                                                                                                                                                                                                                                                                                                                                                                                                                                                                                                                                                                                               |                                                                                                                                    |                |          |    |                                |        |     |                     |        |  |  |  |
| 24 Cayman Islands         6.7679         75 Thailand         0.8807         126 India         0.1204           25 Spain         6.6885         76 Albania         0.7889         127 Cambodia         0.1166           26 Seychelles         6.6552         77 Orman         0.7516         128 Botswana         0.1044           27 Slovenia         6.0310         78 Cook Islands         0.7500         129 Nepal         0.0788           28 Poland         5.5026         79 China         0.7421         130 Guatemala         0.0760           29 Portugal         5.0391         80 United Arab Emirates         0.7362         132 Dern. Rep. of the Congo         0.0707           30 Bulgaria         4.5247         81 Korea         0.7362         132 Dern. Rep. of the Congo         0.0590           31 Chile         4.3620         82 Grenada         0.7048         133 Azerbaijan         0.0531           32 Israel         4.2309         83 Belarus         0.6392         134 Bangladesh         0.0399           33 Sint Maarten         3.8473         84 Bosnia and Herzegovina         0.6341         135 Bhutan         0.0393           34 Costa Rica         3.8014         85 Ukraine         0.6016         136 Gabon         0.0267           35 Exonia                                                                                                                                                                                                                                                                                                                                                                                                                                                                                                                                                                                                                                                                                                                                                                                                                                     |                                                                                                                                    |                |          |    |                                |        |     |                     |        |  |  |  |
| 25 Spain                                                                                                                                                                                                                                                                                                                                                                                                                                                                                                                                                                                                                                                                                                                                                                                                                                                                                                                                                                                                                                                                                                                                                                                                                                                                                                                                                                                                                                                                                                                                                                                                                                                                                                                                                                                                                                                                                                                                                                                                                                                                                                                       |                                                                                                                                    |                |          |    |                                |        |     | •                   |        |  |  |  |
| 26         Seychelles         6.6552         77         Oman         0.7516         128         Botswana         0.1044           27         Slovenia         6.0310         78         Cook Islands         0.7500         129         Nepal         0.0788           28         Poland         5.5026         79         China         0.7421         130         Guatemala         0.0760           29         Portugal         5.0391         80         United Arab Emirates         0.7374         131         Indonesia         0.0707           30         Bulgaria         4.5247         81         Korea         0.7362         132         Dem. Rep. of the Congo         0.0590           31         Chile         4.3620         82         Grenada         0.7048         133         Azerbaijan         0.0531           32         Israel         4.2309         83         Belarus         0.6392         134         Bangladesh         0.0399           33         Sint Maarten         3.8473         84         Bosnia and Herzegovina         0.6341         135         Bhutan         0.0393           34         Costa Rica         3.8014         85         Ukraine         0.6016         136                                                                                                                                                                                                                                                                                                                                                                                                                                                                                                                                                                                                                                                                                                                                                                                                                                                                                                     |                                                                                                                                    | •              |          |    |                                |        |     |                     |        |  |  |  |
| 27   Slovenia   6.0310   78   Cook Islands   0.7500   129   Nepal   0.0788                                                                                                                                                                                                                                                                                                                                                                                                                                                                                                                                                                                                                                                                                                                                                                                                                                                                                                                                                                                                                                                                                                                                                                                                                                                                                                                                                                                                                                                                                                                                                                                                                                                                                                                                                                                                                                                                                                                                                                                                                                                     |                                                                                                                                    |                |          |    |                                |        |     |                     |        |  |  |  |
| 28 Poland         5.5026         79 China         0.7421         130 Guatemala         0.0760           29 Portugal         5.0391         80 United Arab Emirates         0.7374         131 Indonesia         0.0760           30 Bulgaria         4.5247         81 Korea         0.7362         132 Dem. Rep. of the Congo         0.0590           31 Chile         4.3620         82 Grenada         0.7048         133 Azerbaijan         0.0531           32 Israel         4.2309         83 Belarus         0.6392         134 Bangladesh         0.0399           33 Sint Maarten         3.8473         84 Bosnia and Herzegovina         0.6341         135 Bhutan         0.0393           34 Costa Rica         3.8014         85 Ukraine         0.6016         136 Gabon         0.0267           35 Czech Republic         3.6967         86 El Salvador         0.5752         137 Haiti         0.0239           36 Italy         3.6819         87 Mauritius         0.5608         138 Maldives         0.0188           37 Estonia         3.6189         88 Qatar         0.5433         139 Iraq         0.0184           38 Finland         3.5573         89 Anguilla         0.5333         140 Yernen         0.0173           39 Hong Kong SAR                                                                                                                                                                                                                                                                                                                                                                                                                                                                                                                                                                                                                                                                                                                                                                                                                                                   |                                                                                                                                    |                |          |    |                                |        |     |                     |        |  |  |  |
| 29 Portugal         5.0391         80 United Arab Emirates         0.7374         131 Indonesia         0.0707           30 Bulgaria         4.5247         81 Korea         0.7362         132 Dem. Rep. of the Congo         0.0590           31 Chile         4.3620         82 Grenada         0.7048         133 Azerbaijan         0.0531           32 Israel         4.2309         83 Belarus         0.6392         134 Bangladesh         0.0399           33 Sint Maarten         3.8473         84 Bosnia and Herzegovina         0.6341         135 Bhutan         0.0393           34 Costa Rica         3.8014         85 Ukraine         0.6016         136 Gabon         0.0267           35 Czech Republic         3.6967         86 El Salvador         0.5752         137 Haiti         0.0239           36 Italy         3.6819         87 Mauritius         0.5608         138 Maldives         0.0188           37 Estonia         3.6189         88 Qatar         0.5433         139 Iraq         0.0184           38 Finland         3.5573         89 Anguilla         0.5333         140 Yemen         0.0173           39 Hong Kong SAR         3.3308         90 Nicaragua         0.5315         141 Lao Peop. Dem. Rep.         0.016           40 Trinidad                                                                                                                                                                                                                                                                                                                                                                                                                                                                                                                                                                                                                                                                                                                                                                                                                                     |                                                                                                                                    |                |          |    |                                |        |     | •                   |        |  |  |  |
| 30 Bulgaria                                                                                                                                                                                                                                                                                                                                                                                                                                                                                                                                                                                                                                                                                                                                                                                                                                                                                                                                                                                                                                                                                                                                                                                                                                                                                                                                                                                                                                                                                                                                                                                                                                                                                                                                                                                                                                                                                                                                                                                                                                                                                                                    |                                                                                                                                    |                |          |    |                                |        |     |                     |        |  |  |  |
| 31 Chile                                                                                                                                                                                                                                                                                                                                                                                                                                                                                                                                                                                                                                                                                                                                                                                                                                                                                                                                                                                                                                                                                                                                                                                                                                                                                                                                                                                                                                                                                                                                                                                                                                                                                                                                                                                                                                                                                                                                                                                                                                                                                                                       |                                                                                                                                    |                |          |    |                                |        |     |                     |        |  |  |  |
| 32         Israel         4.2309         83         Belarus         0.6392         134         Bangladesh         0.0399           33         Sint Maarten         3.8473         84         Bosnia and Herzegovina         0.6341         135         Bhutan         0.0393           34         Costa Rica         3.8014         85         Ukraine         0.6016         136         Gabon         0.0267           35         Czech Republic         3.6967         86         El Salvador         0.5752         137         Haiti         0.0239           36         Italy         3.6819         87         Mauritius         0.5608         138         Maldives         0.0188           37         Estonia         3.6189         88         Qatar         0.5433         139         Iraq         0.0184           38         Finland         3.5573         89         Anguilla         0.5333         140         Yemen         0.0173           39         Hong Kong SAR         3.3308         90         Nicaragua         0.5315         141         Lao Peop. Dem. Rep.         0.0161           40         Trinidad and Tobago         3.0416         91         Fiji         0.5242         142                                                                                                                                                                                                                                                                                                                                                                                                                                                                                                                                                                                                                                                                                                                                                                                                                                                                                                         |                                                                                                                                    | _              |          |    |                                |        |     |                     |        |  |  |  |
| 33         Sint Maarten         3.8473         84         Bosnia and Herzegovina         0.6341         135         Bhutan         0.0393           34         Costa Rica         3.8014         85         Ukraine         0.6016         136         Gabon         0.0267           35         Czech Republic         3.6967         86         El Salvador         0.5752         137         Haiti         0.0239           36         Italy         3.6819         87         Mauritius         0.5608         138         Maldives         0.0188           37         Estonia         3.6189         88         Qatar         0.5433         139         Iraq         0.0184           38         Finland         3.5573         89         Anguilla         0.5333         140         Yemen         0.0173           39         Hong Kong SAR         3.3308         90         Nicaragua         0.5315         141         Lao Peop. Dem. Rep.         0.0164           40         Trinidad and Tobago         3.0416         91         Fiji         0.5242         142         Angola         0.0156           41         Uruguay         2.8018         92         Mexico         0.5129         143         <                                                                                                                                                                                                                                                                                                                                                                                                                                                                                                                                                                                                                                                                                                                                                                                                                                                                                                   |                                                                                                                                    |                |          |    |                                |        |     |                     |        |  |  |  |
| 34 Costa Rica         3.8014         85 Ukraine         0.6016         136 Gabon         0.0267           35 Czech Republic         3.6967         86 El Salvador         0.5752         137 Haiti         0.0239           36 Italy         3.6819         87 Mauritius         0.5608         138 Maldives         0.0188           37 Estonia         3.6189         88 Qatar         0.5433         139 Iraq         0.0184           38 Finland         3.5573         89 Anguilla         0.5333         140 Yemen         0.0173           39 Hong Kong SAR         3.3308         90 Nicaragua         0.5315         141 Lao Peop. Dem. Rep.         0.0161           40 Trinidad and Tobago         3.0416         91 Fiji         0.5242         142 Angola         0.0156           41 Uruguay         2.8018         92 Mexico         0.5129         143 Ghana         0.0150           42 Slovakia         2.7880         93 Kuwait         0.5110         144 Myanmar         0.0142           43 Lithuania         2.5231         94 Panama         0.4800         145 Côte d'Ivoire         0.0131           44 Tunisia         2.4685         95 Armenia         0.4787         146 Burkina Faso         0.0128           45 Japan         2.4471                                                                                                                                                                                                                                                                                                                                                                                                                                                                                                                                                                                                                                                                                                                                                                                                                                                           |                                                                                                                                    |                |          |    |                                |        |     |                     |        |  |  |  |
| 35   Czech Republic   3.6967   86   El Salvador   0.5752   137   Haiti   0.0239     36   Italy   3.6819   87   Mauritius   0.5608   138   Maldives   0.0188     37   Estonia   3.6189   88   Qatar   0.5433   139   Iraq   0.0184     38   Finland   3.5573   89   Anguilla   0.5333   140   Yemen   0.0173     39   Hong Kong SAR   3.3308   90   Nicaragua   0.5315   141   Lao Peop. Dem. Rep.   0.0161     40   Trinidad and Tobago   3.0416   91   Fiji   0.5242   142   Angola   0.0156     41   Uruguay   2.8018   92   Mexico   0.5129   143   Ghana   0.0150     42   Slovakia   2.7880   93   Kuwait   0.5110   144   Myanmar   0.0142     43   Lithuania   2.5231   94   Panama   0.4800   145   Côte d'Ivoire   0.0131     44   Tunisia   2.4685   95   Armenia   0.4787   146   Burkina Faso   0.0128     45   Japan   2.4471   96   Vanuatu   0.4634   147   Pakistan   0.0113     46   Jamaica   2.2890   97   Venezuela   0.4048   148   Afghanistan   0.0105     47   Republic of Moldova   2.2008   98   Russian Federation   0.3770   149   Tajikistan   0.0073     48   Croatia   2.1247   99   Sri Lanka   0.3668   150   Eritrea   0.0041     49   Jordan   2.1033   100   Greece   0.3634   151   Togo   0.0039     50   Saint Helena   2.0951   101   Saudi Arabia   0.3504   152   Nigeria   0.0032                                                                                                                                                                                                                                                                                                                                                                                                                                                                                                                                                                                                                                                                                                                                                                                                   |                                                                                                                                    |                |          |    | _                              |        | 136 |                     | 0.0267 |  |  |  |
| 36 Italy         3.6819         87 Mauritius         0.5608         138 Maldives         0.0188           37 Estonia         3.6189         88 Qatar         0.5433         139 Iraq         0.0184           38 Finland         3.5573         89 Anguilla         0.5333         140 Yemen         0.0173           39 Hong Kong SAR         3.3308         90 Nicaragua         0.5315         141 Lao Peop. Dem. Rep.         0.0161           40 Trinidad and Tobago         3.0416         91 Fiji         0.5242         142 Angola         0.0156           41 Uruguay         2.8018         92 Mexico         0.5129         143 Ghana         0.0150           42 Slovakia         2.7880         93 Kuwait         0.5110         144 Myanmar         0.0142           43 Lithuania         2.5231         94 Panama         0.4800         145 Côte d'Ivoire         0.0131           44 Tunisia         2.4685         95 Armenia         0.4787         146 Burkina Faso         0.0128           45 Japan         2.4471         96 Vanuatu         0.4634         147 Pakistan         0.0113           46 Jamaica         2.2890         97 Venezuela         0.4048         148 Afghanistan         0.0105           47 Republic of Moldova         2.208                                                                                                                                                                                                                                                                                                                                                                                                                                                                                                                                                                                                                                                                                                                                                                                                                                                   |                                                                                                                                    | Czech Republic | 3.6967   | 86 | El Salvador                    | 0.5752 | 137 | Haiti               | 0.0239 |  |  |  |
| 38 Finland 3.5573 89 Anguilla 0.5333 140 Yemen 0.0173 39 Hong Kong SAR 3.3308 90 Nicaragua 0.5315 141 Lao Peop. Dem. Rep. 0.0161 40 Trinidad and Tobago 3.0416 91 Fiji 0.5242 142 Angola 0.0156 41 Uruguay 2.8018 92 Mexico 0.5129 143 Ghana 0.0150 42 Slovakia 2.7880 93 Kuwait 0.5110 144 Myanmar 0.0142 43 Lithuania 2.5231 94 Panama 0.4800 145 Côte d'Ivoire 0.0131 44 Tunisia 2.4685 95 Armenia 0.4787 146 Burkina Faso 0.0128 45 Japan 2.4471 96 Vanuatu 0.4634 147 Pakistan 0.0113 46 Jamaica 2.2890 97 Venezuela 0.4048 148 Afghanistan 0.0105 47 Republic of Moldova 2.2008 98 Russian Federation 0.3770 149 Tajikistan 0.0073 48 Croatia 2.1247 99 Sri Lanka 0.3668 150 Eritrea 0.0041 49 Jordan 2.1033 100 Greece 0.3634 151 Togo 0.0039 50 Saint Helena 2.0951 101 Saudi Arabia 0.3504 152 Nigeria 0.0032                                                                                                                                                                                                                                                                                                                                                                                                                                                                                                                                                                                                                                                                                                                                                                                                                                                                                                                                                                                                                                                                                                                                                                                                                                                                                                         |                                                                                                                                    | _              | 3.6819   | 87 | Mauritius                      | 0.5608 | 138 | Maldives            | 0.0188 |  |  |  |
| 39 Hong Kong SAR 3.3308 90 Nicaragua 0.5315 141 Lao Peop. Dem. Rep. 0.0161 40 Trinidad and Tobago 3.0416 91 Fiji 0.5242 142 Angola 0.0156 41 Uruguay 2.8018 92 Mexico 0.5129 143 Ghana 0.0150 42 Slovakia 2.7880 93 Kuwait 0.5110 144 Myanmar 0.0142 43 Lithuania 2.5231 94 Panama 0.4800 145 Côte d'Ivoire 0.0131 44 Tunisia 2.4685 95 Armenia 0.4787 146 Burkina Faso 0.0128 45 Japan 2.4471 96 Vanuatu 0.4634 147 Pakistan 0.0113 46 Jamaica 2.2890 97 Venezuela 0.4048 148 Afghanistan 0.0105 47 Republic of Moldova 2.2008 98 Russian Federation 0.3770 149 Tajikistan 0.0073 48 Croatia 2.1247 99 Sri Lanka 0.3668 150 Eritrea 0.0041 49 Jordan 2.1033 100 Greece 0.3634 151 Togo 0.0039 50 Saint Helena 2.0951 101 Saudi Arabia 0.3504 152 Nigeria 0.0032                                                                                                                                                                                                                                                                                                                                                                                                                                                                                                                                                                                                                                                                                                                                                                                                                                                                                                                                                                                                                                                                                                                                                                                                                                                                                                                                                               | 37                                                                                                                                 | Estonia        | 3.6189   | 88 | Qatar                          | 0.5433 | 139 | Iraq                | 0.0184 |  |  |  |
| 40 Trinidad and Tobago 3.0416 91 Fiji 0.5242 142 Angola 0.0156 41 Uruguay 2.8018 92 Mexico 0.5129 143 Ghana 0.0150 42 Slovakia 2.7880 93 Kuwait 0.5110 144 Myanmar 0.0142 43 Lithuania 2.5231 94 Panama 0.4800 145 Côte d'Ivoire 0.0131 44 Tunisia 2.4685 95 Armenia 0.4787 146 Burkina Faso 0.0128 45 Japan 2.4471 96 Vanuatu 0.4634 147 Pakistan 0.0113 46 Jamaica 2.2890 97 Venezuela 0.4048 148 Afghanistan 0.0105 47 Republic of Moldova 2.2008 98 Russian Federation 0.3770 149 Tajikistan 0.0073 48 Croatia 2.1247 99 Sri Lanka 0.3668 150 Eritrea 0.0041 49 Jordan 2.1033 100 Greece 0.3634 151 Togo 0.0039 50 Saint Helena 2.0951 101 Saudi Arabia 0.3504 152 Nigeria 0.0032                                                                                                                                                                                                                                                                                                                                                                                                                                                                                                                                                                                                                                                                                                                                                                                                                                                                                                                                                                                                                                                                                                                                                                                                                                                                                                                                                                                                                                          | 38                                                                                                                                 | Finland        | 3.5573   | 89 | Anguilla                       | 0.5333 | 140 | Yemen               | 0.0173 |  |  |  |
| 41 Uruguay       2.8018       92 Mexico       0.5129       143 Ghana       0.0150         42 Slovakia       2.7880       93 Kuwait       0.5110       144 Myanmar       0.0142         43 Lithuania       2.5231       94 Panama       0.4800       145 Côte d'Ivoire       0.0131         44 Tunisia       2.4685       95 Armenia       0.4787       146 Burkina Faso       0.0128         45 Japan       2.4471       96 Vanuatu       0.4634       147 Pakistan       0.0113         46 Jamaica       2.2890       97 Venezuela       0.4048       148 Afghanistan       0.0105         47 Republic of Moldova       2.2008       98 Russian Federation       0.3770       149 Tajikistan       0.0073         48 Croatia       2.1247       99 Sri Lanka       0.3668       150 Eritrea       0.0041         49 Jordan       2.1033       100 Greece       0.3634       151 Togo       0.0039         50 Saint Helena       2.0951       101 Saudi Arabia       0.3504       152 Nigeria       0.0032                                                                                                                                                                                                                                                                                                                                                                                                                                                                                                                                                                                                                                                                                                                                                                                                                                                                                                                                                                                                                                                                                                                     | 39                                                                                                                                 | Hong Kong SAR  | 3.3308   | 90 | Nicaragua                      | 0.5315 | 141 | Lao Peop. Dem. Rep. | 0.0161 |  |  |  |
| 42 Slovakia       2.7880       93 Kuwait       0.5110       144 Myanmar       0.0142         43 Lithuania       2.5231       94 Panama       0.4800       145 Côte d'Ivoire       0.0131         44 Tunisia       2.4685       95 Armenia       0.4787       146 Burkina Faso       0.0128         45 Japan       2.4471       96 Vanuatu       0.4634       147 Pakistan       0.0113         46 Jamaica       2.2890       97 Venezuela       0.4048       148 Afghanistan       0.0105         47 Republic of Moldova       2.2008       98 Russian Federation       0.3770       149 Tajikistan       0.0073         48 Croatia       2.1247       99 Sri Lanka       0.3668       150 Eritrea       0.0041         49 Jordan       2.1033       100 Greece       0.3634       151 Togo       0.0039         50 Saint Helena       2.0951       101 Saudi Arabia       0.3504       152 Nigeria       0.0032                                                                                                                                                                                                                                                                                                                                                                                                                                                                                                                                                                                                                                                                                                                                                                                                                                                                                                                                                                                                                                                                                                                                                                                                               |                                                                                                                                    |                | 3.0416   | 91 | Fiji                           | 0.5242 |     |                     | 0.0156 |  |  |  |
| 43 Lithuania       2.5231       94 Panama       0.4800       145 Côte d'Ivoire       0.0131         44 Tunisia       2.4685       95 Armenia       0.4787       146 Burkina Faso       0.0128         45 Japan       2.4471       96 Vanuatu       0.4634       147 Pakistan       0.0113         46 Jamaica       2.2890       97 Venezuela       0.4048       148 Afghanistan       0.0105         47 Republic of Moldova       2.2008       98 Russian Federation       0.3770       149 Tajikistan       0.0073         48 Croatia       2.1247       99 Sri Lanka       0.3668       150 Eritrea       0.0041         49 Jordan       2.1033       100 Greece       0.3634       151 Togo       0.0039         50 Saint Helena       2.0951       101 Saudi Arabia       0.3504       152 Nigeria       0.0032                                                                                                                                                                                                                                                                                                                                                                                                                                                                                                                                                                                                                                                                                                                                                                                                                                                                                                                                                                                                                                                                                                                                                                                                                                                                                                            |                                                                                                                                    |                |          |    |                                |        |     |                     | 0.0150 |  |  |  |
| 44 Tunisia       2.4685       95 Armenia       0.4787       146 Burkina Faso       0.0128         45 Japan       2.4471       96 Vanuatu       0.4634       147 Pakistan       0.0113         46 Jamaica       2.2890       97 Venezuela       0.4048       148 Afghanistan       0.0105         47 Republic of Moldova       2.2008       98 Russian Federation       0.3770       149 Tajikistan       0.0073         48 Croatia       2.1247       99 Sri Lanka       0.3668       150 Eritrea       0.0041         49 Jordan       2.1033       100 Greece       0.3634       151 Togo       0.0039         50 Saint Helena       2.0951       101 Saudi Arabia       0.3504       152 Nigeria       0.0032                                                                                                                                                                                                                                                                                                                                                                                                                                                                                                                                                                                                                                                                                                                                                                                                                                                                                                                                                                                                                                                                                                                                                                                                                                                                                                                                                                                                                | ı                                                                                                                                  |                |          |    |                                |        |     |                     |        |  |  |  |
| 45 Japan       2.4471       96 Vanuatu       0.4634       147 Pakistan       0.0113         46 Jamaica       2.2890       97 Venezuela       0.4048       148 Afghanistan       0.0105         47 Republic of Moldova       2.2008       98 Russian Federation       0.3770       149 Tajikistan       0.0073         48 Croatia       2.1247       99 Sri Lanka       0.3668       150 Eritrea       0.0041         49 Jordan       2.1033       100 Greece       0.3634       151 Togo       0.0039         50 Saint Helena       2.0951       101 Saudi Arabia       0.3504       152 Nigeria       0.0032                                                                                                                                                                                                                                                                                                                                                                                                                                                                                                                                                                                                                                                                                                                                                                                                                                                                                                                                                                                                                                                                                                                                                                                                                                                                                                                                                                                                                                                                                                                  |                                                                                                                                    |                |          |    |                                |        |     |                     |        |  |  |  |
| 46 Jamaica     2.2890     97 Venezuela     0.4048     148 Afghanistan     0.0105       47 Republic of Moldova     2.2008     98 Russian Federation     0.3770     149 Tajikistan     0.0073       48 Croatia     2.1247     99 Sri Lanka     0.3668     150 Eritrea     0.0041       49 Jordan     2.1033     100 Greece     0.3634     151 Togo     0.0039       50 Saint Helena     2.0951     101 Saudi Arabia     0.3504     152 Nigeria     0.0032                                                                                                                                                                                                                                                                                                                                                                                                                                                                                                                                                                                                                                                                                                                                                                                                                                                                                                                                                                                                                                                                                                                                                                                                                                                                                                                                                                                                                                                                                                                                                                                                                                                                        | ı                                                                                                                                  |                |          |    |                                |        |     |                     |        |  |  |  |
| 47 Republic of Moldova     2.2008     98 Russian Federation     0.3770     149 Tajikistan     0.0073       48 Croatia     2.1247     99 Sri Lanka     0.3668     150 Eritrea     0.0041       49 Jordan     2.1033     100 Greece     0.3634     151 Togo     0.0039       50 Saint Helena     2.0951     101 Saudi Arabia     0.3504     152 Nigeria     0.0032                                                                                                                                                                                                                                                                                                                                                                                                                                                                                                                                                                                                                                                                                                                                                                                                                                                                                                                                                                                                                                                                                                                                                                                                                                                                                                                                                                                                                                                                                                                                                                                                                                                                                                                                                               |                                                                                                                                    |                |          |    |                                |        |     |                     |        |  |  |  |
| 48 Croatia 2.1247 99 Sri Lanka 0.3668 150 Eritrea 0.0041<br>49 Jordan 2.1033 100 Greece 0.3634 151 Togo 0.0039<br>50 Saint Helena 2.0951 101 Saudi Arabia 0.3504 152 Nigeria 0.0032                                                                                                                                                                                                                                                                                                                                                                                                                                                                                                                                                                                                                                                                                                                                                                                                                                                                                                                                                                                                                                                                                                                                                                                                                                                                                                                                                                                                                                                                                                                                                                                                                                                                                                                                                                                                                                                                                                                                            |                                                                                                                                    |                |          |    |                                |        |     |                     |        |  |  |  |
| 49 Jordan     2.1033     100 Greece     0.3634     151 Togo     0.0039       50 Saint Helena     2.0951     101 Saudi Arabia     0.3504     152 Nigeria     0.0032                                                                                                                                                                                                                                                                                                                                                                                                                                                                                                                                                                                                                                                                                                                                                                                                                                                                                                                                                                                                                                                                                                                                                                                                                                                                                                                                                                                                                                                                                                                                                                                                                                                                                                                                                                                                                                                                                                                                                             |                                                                                                                                    |                |          |    |                                |        |     |                     |        |  |  |  |
| 50 Saint Helena 2.0951 101 Saudi Arabia 0.3504 152 Nigeria 0.0032                                                                                                                                                                                                                                                                                                                                                                                                                                                                                                                                                                                                                                                                                                                                                                                                                                                                                                                                                                                                                                                                                                                                                                                                                                                                                                                                                                                                                                                                                                                                                                                                                                                                                                                                                                                                                                                                                                                                                                                                                                                              |                                                                                                                                    |                |          |    |                                |        |     |                     |        |  |  |  |
|                                                                                                                                                                                                                                                                                                                                                                                                                                                                                                                                                                                                                                                                                                                                                                                                                                                                                                                                                                                                                                                                                                                                                                                                                                                                                                                                                                                                                                                                                                                                                                                                                                                                                                                                                                                                                                                                                                                                                                                                                                                                                                                                |                                                                                                                                    |                |          |    |                                |        |     |                     |        |  |  |  |
|                                                                                                                                                                                                                                                                                                                                                                                                                                                                                                                                                                                                                                                                                                                                                                                                                                                                                                                                                                                                                                                                                                                                                                                                                                                                                                                                                                                                                                                                                                                                                                                                                                                                                                                                                                                                                                                                                                                                                                                                                                                                                                                                |                                                                                                                                    |                | 1.9396   |    |                                | 0.3364 | 102 | Borra               | 0.0032 |  |  |  |