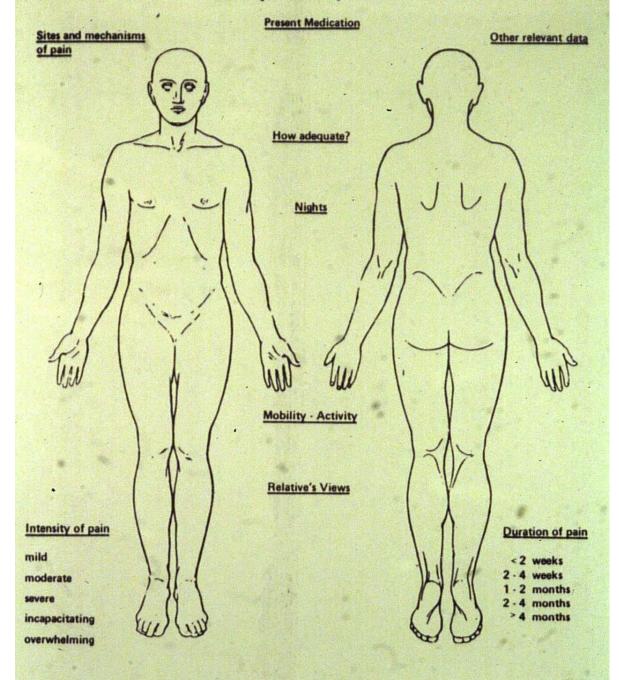

#### Pain Assessment

Ednin Hamzah Hospis Malaysia

ednin@hospismalaysia.org

| 8 New Zealand         36,2702         59 Andorra         1.4419         110 Dominica         0.2206           9 France         32,3028         60 Papua New Guinea         1.4157         111 Mozambique         0.2192           10 Iceland         30,6944         61 Wallis and Futuna Islands         1.3571         112 Mozambique         0.2192           11 Sweden         27,0058         62 Cuba         1.2743         113 Tuvalu         0.2000           12 Norway         25,0623         68 Republic of Korea         1.11580         114 Tanzania         0.1806           13 Germany         22,7013         64 Lebanon         1.1089         115 Dominican Republic         0.1753           14 South Africa         19,0554         65 St Vin. & the Grenadines         1.0642         116 Cape Verde         0.1733           15 Netherlands         10,4027         66 Singapore         1.0563         117 Bolivia         0.1511           16 Argentina         10,8022         67 Macao         1.0560         118 Algeria         0.1431           17 Latvia         9,5488         68 Zambia         0.9867         119 Turkmenistan         0.1432           18 Luxembourg         8,9690         69 Republic of Palau         0.9524         120         Kyrgyzystan         0                                                                                                                                                                                                                                                                                                                                                                                                                                                                                                                                                                                                                                                                                                                                                                                                                    | Note: Countries not listed either did not report, or reported an amount of zero (0) for morphine consumption, to the INCB for 2011 |                |          |    |                                |        |     |                     |        |  |  |  |
|--------------------------------------------------------------------------------------------------------------------------------------------------------------------------------------------------------------------------------------------------------------------------------------------------------------------------------------------------------------------------------------------------------------------------------------------------------------------------------------------------------------------------------------------------------------------------------------------------------------------------------------------------------------------------------------------------------------------------------------------------------------------------------------------------------------------------------------------------------------------------------------------------------------------------------------------------------------------------------------------------------------------------------------------------------------------------------------------------------------------------------------------------------------------------------------------------------------------------------------------------------------------------------------------------------------------------------------------------------------------------------------------------------------------------------------------------------------------------------------------------------------------------------------------------------------------------------------------------------------------------------------------------------------------------------------------------------------------------------------------------------------------------------------------------------------------------------------------------------------------------------------------------------------------------------------------------------------------------------------------------------------------------------------------------------------------------------------------------------------------------------|------------------------------------------------------------------------------------------------------------------------------------|----------------|----------|----|--------------------------------|--------|-----|---------------------|--------|--|--|--|
| 2 Canada                                                                                                                                                                                                                                                                                                                                                                                                                                                                                                                                                                                                                                                                                                                                                                                                                                                                                                                                                                                                                                                                                                                                                                                                                                                                                                                                                                                                                                                                                                                                                                                                                                                                                                                                                                                                                                                                                                                                                                                                                                                                                                                       | 1                                                                                                                                  | Austria        | 222.7856 | 52 | Cynnis                         | 1.9033 | 103 | Montserrat          | 0.3333 |  |  |  |
| 3 Denmark                                                                                                                                                                                                                                                                                                                                                                                                                                                                                                                                                                                                                                                                                                                                                                                                                                                                                                                                                                                                                                                                                                                                                                                                                                                                                                                                                                                                                                                                                                                                                                                                                                                                                                                                                                                                                                                                                                                                                                                                                                                                                                                      |                                                                                                                                    |                |          |    |                                |        |     |                     |        |  |  |  |
| 4 United States of America 73.7779                                                                                                                                                                                                                                                                                                                                                                                                                                                                                                                                                                                                                                                                                                                                                                                                                                                                                                                                                                                                                                                                                                                                                                                                                                                                                                                                                                                                                                                                                                                                                                                                                                                                                                                                                                                                                                                                                                                                                                                                                                                                                             |                                                                                                                                    |                |          |    |                                |        |     |                     |        |  |  |  |
| 5         United Kingdom         48,0638         56 Macedonia         1,4976         107 Kazakhstan         0,2479           6         Australia         45,1475         57 Malaysia         1,4810         108 Philippines         0,2393           7         Switzerland         43,3254         58 Colombia         1,4865         109 Turkey         0,2286           8         New Zealand         36,2702         59 Andorn         1,4419         110 Dominica         0,2206           9         France         32,3028         60 Papua New Guinea         1,4157         111 Mozambique         0,2192           10         Iceland         30,6944         61 Wallis and Futuna Islands         1,3171         112 Viet Nam         0,216           11         Sweden         27,0058         62 Cuba         1,2743         113 Tuvalu         0,200           13         Germany         22,7013         64 Lebanon         1,180         114 Tanzania         0,180           13         Germany         22,7013         64 Lebanon         1,1066         118 Tanzania         0,180           14         South Africa         19,054         65 St.Vin. & the Grenadines         1,066         118 Tanzenia         0,142           15 <td< th=""><th></th><th></th><th></th><th></th><th>No a track at the track tracks</th><th></th><th></th><th></th><th></th></td<>                                                                                                                                                                                                                                                                                                                                                                                                                                                                                                                                                                                                                                                                                                                                        |                                                                                                                                    |                |          |    | No a track at the track tracks |        |     |                     |        |  |  |  |
| 6 Australia         45,1475         57 Malaysia         1.4810         108 Philippines         0.2393           7 Switzerland         36,2702         59 Andorra         1.4419         110 Dominica         0.2206           8 New Zealand         36,2702         59 Andorra         1.4419         110 Dominica         0.2206           9 France         32,3028         60 Papua New Guinea         1.4157         111 Mozambique         0.2162           10 Iceland         30,6944         61 Wallis and Futura Islands         1.3577         112 Viet Nam         0.2162           11 Sweden         27,0058         62 Cuba         1.2743         113 Tuvalu         0.2000           12 Norway         25,0623         63 Republic of Korea         1.1.1580         114 Tanzania         0.1800           13 South Africa         19,0554         65 Kylin, & the Grenadines         1.0642         16 Cape Verde         0.1753           15 Netherlands         10,0227         66 Singapore         1.0563         117 Bolivia         0.1511           16 Argentina         10,0822         67 Macao         1.0506         118 Algeria         0.1431           17 Latvia         9,5488         68 Zambia         0.9367         119 Turkmenistan         0.1432                                                                                                                                                                                                                                                                                                                                                                                                                                                                                                                                                                                                                                                                                                                                                                                                                                           |                                                                                                                                    |                |          |    |                                |        |     |                     |        |  |  |  |
| 8 New Zealand         36,2702         59 Andorra         1.4419         110 Dominica         0,2286           8 New Zealand         36,2702         59 Andorra         1.4419         110 Dominica         0,2296           9 France         32,3028         60 Papua New Guinea         1.4157         111 Mozambique         0,2192           10 Isweden         27,0058         62 Cuba         1.2743         113 Tuvalu         0,200           11 Sweden         27,0058         62 Cuba         1.1580         114 Tuvalu         0,200           13 Germany         22,7013         64 Lebanon         1.11580         114 Tanzania         0,1809           13 Germany         22,7013         64 Lebanon         1.0642         116 Cape Verde         0,1737           15 Netherlands         10,4027         65 St Vin. &the Grenadines         1.0642         116 Cape Verde         0,1731           16 Argentina         10,0822         65 St Vin. &the Grenadines         1.0563         117 Bolivia         0,1131           17 Latvia         9,5488         68 Zambia         0,9369         119 Turkmenistan         0,1432           18 Luxembourg         8,9600         69 Republic of Palau         0,9524         120 Mortenegro         0,1432           19 New                                                                                                                                                                                                                                                                                                                                                                                                                                                                                                                                                                                                                                                                                                                                                                                                                                     |                                                                                                                                    | _              |          |    |                                |        |     |                     |        |  |  |  |
| 8 New Zealand         36,2702         59 Andorra         1.4419         110 Dominica         0.2206           9 France         32,3028         60 Papua New Guinea         1.4157         111 Mozambique         0.2192           10 Iceland         30,6944         61 Wallis and Futuna Islands         1.3571         112 Mozambique         0.2192           11 Sweden         27,0058         62 Cuba         1.2743         113 Tuvalu         0.2000           12 Norway         25,0623         68 Republic of Korea         1.11580         114 Tanzania         0.1806           13 Germany         22,7013         64 Lebanon         1.1089         115 Dominican Republic         0.1753           14 South Africa         19,0554         65 St Vin. & the Grenadines         1.0642         116 Cape Verde         0.1733           15 Netherlands         10,4027         66 Singapore         1.0563         117 Bolivia         0.1511           16 Argentina         10,8022         67 Macao         1.0560         118 Algeria         0.1431           17 Latvia         9,5488         68 Zambia         0.9867         119 Turkmenistan         0.1432           18 Luxembourg         8,9690         69 Republic of Palau         0.9524         120         Kyrgyzystan         0                                                                                                                                                                                                                                                                                                                                                                                                                                                                                                                                                                                                                                                                                                                                                                                                                    |                                                                                                                                    |                |          |    | ,                              |        |     |                     | 0.2286 |  |  |  |
| 9 France 32.3028 60 Papua New Guinea 1.4157 111 Mozambique 0.2192 10 Iceland 30.6944 61 Wallis and Futuna Islands 1.3571 111 Viet Nam 0.2164 11 Sweden 27.0058 62 Cuba 1.2743 113 Tuvalu 0.2000 12 Norway 25.0623 63 Republic of Korea 1.1580 114 Tanzania 0.1806 13 Germany 22.7013 64 Lebanon 1.1089 111 Dominican Republic 0.1755 14 South Africa 19.0554 65 St Vin. & the Grenadines 1.0642 116 Cape Verde 0.1737 15 Netherlands 10.4027 66 Singapore 1.0563 111 Bolivia 0.1511 16 Argentina 10.0822 67 Macao 1.0506 118 Algeria 0.1493 17 Latvia 9.5488 68 Zambia 0.9867 119 Turkmenistan 0.1453 18 Luxembourg 8.9690 69 Republic of Palau 0.9524 120 Kyrgyzstan 0.1431 19 Gibraltar 8.1379 70 Serbia 0.9369 121 Montenegro 0.1424 120 New Caledonia 7.8685 71 Hungary 0.9341 122 Egypt 0.1357 121 Ireland 7.7245 72 Brazīl 0.9302 123 Belize 0.1286 122 Belgium 7.4942 73 Norfolk Island 0.9221 124 Uzbekistan 0.1286 128 Egypt 0.1285 128 129 Cape 122 Spain 6.6885 76 Albania 0.9807 125 Syrian Arab Republic 0.1225 Spain 6.6885 76 Albania 0.7889 127 Cambodia 0.1166 126 Seychelles 6.6552 77 Thailand 0.8807 126 India 0.1044 127 Slovenia 6.0310 78 Cook Islands 0.7516 128 Botswana 0.1044 127 Slovenia 6.0310 78 Cook Islands 0.7500 129 Nepal 0.0760 130 Indonesia 0.0760 130 In |                                                                                                                                    |                |          |    |                                |        |     |                     | 0.2206 |  |  |  |
| 10   Iceland                                                                                                                                                                                                                                                                                                                                                                                                                                                                                                                                                                                                                                                                                                                                                                                                                                                                                                                                                                                                                                                                                                                                                                                                                                                                                                                                                                                                                                                                                                                                                                                                                                                                                                                                                                                                                                                                                                                                                                                                                                                                                                                   | 9                                                                                                                                  | France         |          | 60 | Papua New Guinea               | 1.4157 | 111 | Mozambique          | 0.2192 |  |  |  |
| 12 Norway                                                                                                                                                                                                                                                                                                                                                                                                                                                                                                                                                                                                                                                                                                                                                                                                                                                                                                                                                                                                                                                                                                                                                                                                                                                                                                                                                                                                                                                                                                                                                                                                                                                                                                                                                                                                                                                                                                                                                                                                                                                                                                                      | 10                                                                                                                                 | Iceland        | 30.6944  | 61 |                                | 1.3571 | 112 |                     | 0.2164 |  |  |  |
| 13 Germany                                                                                                                                                                                                                                                                                                                                                                                                                                                                                                                                                                                                                                                                                                                                                                                                                                                                                                                                                                                                                                                                                                                                                                                                                                                                                                                                                                                                                                                                                                                                                                                                                                                                                                                                                                                                                                                                                                                                                                                                                                                                                                                     | 11                                                                                                                                 | Sweden         | 27.0058  | 62 | Cuba                           | 1.2743 | 113 | Tuvalu              | 0.2000 |  |  |  |
| 14 South Africa                                                                                                                                                                                                                                                                                                                                                                                                                                                                                                                                                                                                                                                                                                                                                                                                                                                                                                                                                                                                                                                                                                                                                                                                                                                                                                                                                                                                                                                                                                                                                                                                                                                                                                                                                                                                                                                                                                                                                                                                                                                                                                                | 12                                                                                                                                 | Norway         | 25.0623  | 63 | Republic of Korea              | 1.1580 | 114 | Tanzania            | 0.1809 |  |  |  |
| 15 Netherlands                                                                                                                                                                                                                                                                                                                                                                                                                                                                                                                                                                                                                                                                                                                                                                                                                                                                                                                                                                                                                                                                                                                                                                                                                                                                                                                                                                                                                                                                                                                                                                                                                                                                                                                                                                                                                                                                                                                                                                                                                                                                                                                 | 13                                                                                                                                 | Germany        | 22.7013  | 64 | Lebanon                        | 1.1089 | 115 | Dominican Republic  | 0.1755 |  |  |  |
| 16 Argentina   10.0822   67 Macao   1.0506   118 Algeria   0.1493     17 Latvia   9.5488   68 Zambia   0.9874   119 Turkmenistan   0.1453     18 Luxembourg   8.9690   69 Republic of Palau   0.9524   120 Kyrgyzstan   0.1431     19 Gibraltar   8.1379   70 Serbia   0.9369   121 Montenegro   0.1424     20 New Caledonia   7.8685   71 Hungary   0.9341   122 Egypt   0.1357     1 Ireland   7.7245   72 Brazil   0.9302   123 Belize   0.1288     21 Belgium   7.4942   73 Norfolk Island   0.9221   124 Uzbekistan   0.1262     23 Malta   7.3206   74 Samoa   0.9130   125 Syrian Arab Republic   0.1252     24 Cayman Islands   6.7679   75 Thailand   0.8807   126 India   0.1204     25 Spain   6.6885   76 Albania   0.7889   127 Cambodia   0.1166     26 Seychelles   6.6552   70 Toman   0.7516   128 Botswana   0.1044     27 Slovenia   6.0310   78 Cook Islands   0.7500   129 Nepal   0.0788     28 Poland   5.5026   79 China   0.7421   130 Guatemala   0.0768     29 Portugal   5.0391   80 United Arab Emirates   0.7374   131 Indonesia   0.0707     30 Bulgaria   4.5247   81 Korea   0.7362   132 Dem. Rep. of the Congo   0.0590     31 Chile   4.3620   82 Grenada   0.7046   133 Azerbaijan   0.0531     32 Israel   4.2309   83 Belarus   0.6392   134 Bangladesh   0.0393     33 Sint Maarten   3.8473   84 Bosnia and Herzegovina   0.6641   135 Bhutan   0.0393     34 Costa Rica   3.8014   85 Ukraine   0.6016   136 Gabon   0.0267     35 Czech Republic   3.6967   86 El Salvador   0.5752   137 Haiti   0.0235     36 Italy   3.6819   88 Qatar   0.5433   139 Iraq   0.0184     40 Trinidad and Tobago   3.0416   91 Fiji   0.5242   142 Angola   0.0184     41 Uruguay   2.8018   92 Mexico   0.5129   143 Ghana   0.0156     42 Slovakia   2.7880   93 Kuwait   0.5114   Myanmar   0.0143     43 Lithuania   2.5231   94 Panama   0.4800   145 Côte d'Ivoire   0.0131     44 Tunisia   2.4685   94 Panama   0.4684   147 Pakistan   0.0103     45 Lipana   2.4471   96 Vanuatu   0.4634   147 Pakistan   0.0103     46 Coratia   0.7041   0.0039   0.0039   0.0039   0.0039   0.0039   | 14                                                                                                                                 | South Africa   | 19.0554  | 65 | St Vin. & the Grenadines       | 1.0642 | 116 | Cape Verde          | 0.1737 |  |  |  |
| 17   Latvia   9.5488   68   Zambia   0.9867   119   Turkmenistan   0.1453     18   Luxembourg   8.9690   69   Republic of Palau   0.9524   120   Kyrgystan   0.1431     19   Gibraltar   8.1379   70   Serbia   0.9369   121   Montenegro   0.1424     20   New Caledonia   7.8685   71   Hungary   0.9341   122   Egypt   0.1357     21   Ireland   7.7245   72   Brazii   0.9302   122   Belzize   0.1289     22   Belgium   7.4942   73   Norfolk Island   0.9221   124   Uzbekistan   0.1262     23   Malta   7.3206   74   Samoa   0.9130   125   Syrian Arab Republic   0.1225     24   Cazyman Islands   6.7679   75   Thailand   0.8807   125   India   0.1204     25   Spain   6.6885   76   Albania   0.7889   127   Cambodia   0.1166     26   Seychelles   6.6552   77   Oman   0.7516   128   Botswana   0.1044     27   Slovenia   6.0310   78   Cook Islands   0.7500   129   Nepal   0.0788     28   Poland   5.5026   79   China   0.7421   130   Guatemala   0.0760     29   Portugal   5.0391   80   United Arab Emirates   0.7374   131   Indonesia   0.0760     31   Chile   4.3620   82   Grenada   0.7048   133   Azerbaijan   0.0531     32   Israel   4.2309   83   Belarus   0.6392   134   Bangladesh   0.0393     33   Sint Maarten   3.8473   84   Bosnia and Herzegovina   0.6341   135   Bhutan   0.0393     34   Costa Rica   3.8014   85   Ukraine   0.6016   136   Gabon   0.0267     35   Czech Republic   3.6867   86   El Salvador   0.5752   137   Haiti   0.0235     36   Italy   3.6819   87   Mauritius   0.5608   138   Maldives   0.0188     37   Estonia   3.6189   88   Qatar   0.5433   139   Iraq   0.0184     38   Finland   3.5573   89   Anguilla   0.5331   141   Lao Peop. Dem. Rep.   0.0161     40   Trinidad and Tobago   3.0416   91   Fiji   0.5242   142   Angola   0.0156     41   Uruguay   2.8018   92   Mexico   0.5110   144   Myanmar   0.0142     42   Slovakia   2.7880   93   Kuwait   0.5110   144   Myanmar   0.0142     43   Lithuania   2.5231   94   Panama   0.4800   145   Ciber   0.0131     44   Tunisia   2.4685   95   Armenia   0.4684   147    | 15                                                                                                                                 | Netherlands    | 10.4027  | 66 | Singapore                      | 1.0563 | 117 | Bolivia             | 0.1511 |  |  |  |
| 18   Luxembourg   8.9690   69   Republic of Palau   0.9524   120   Kyrgyzstan   0.1431     19   Gibraltar   8.1379   70   Serbia   0.9369   121   Montenegro   0.1422     20   New Caledonia   7.8685   71   Hungary   0.9341   122   Egypt   0.1357     21   Ireland   7.7245   72   Brazil   0.9302   123   Belize   0.1285     22   Belgium   7.4942   73   Norfolk Island   0.9221   124   Uzbekistan   0.1262     23   Malta   7.3206   74   Samoa   0.9130   125   Syrian Arab Republic   0.1225     24   Cayman Islands   6.7679   75   Thailand   0.8807   126   India   0.1204     25   Spain   6.6885   76   Albania   0.7889   127   Cambodia   0.1166     26   Seychelles   6.6552   77   Oman   0.7516   128   Botswana   0.1044     27   Slovenia   6.0310   78   Cook Islands   0.7500   129   Nepal   0.0786     28   Poland   6.0310   78   Cook Islands   0.7500   129   Nepal   0.0786     29   Portugal   5.0391   80   United Arab Emirates   0.7374   131   Indonesia   0.0707     30   Bulgaria   4.5247   81   Korea   0.7364   133   Azerbaijan   0.0531     32   Israel   4.2309   83   Belarus   0.6392   134   Bangladesh   0.0393     33   Sint Maarten   3.8473   84   Bosnia and Herzegovina   0.6341   135   Bhutan   0.0393     34   Costa Rica   3.8014   85   Ukraine   0.6016   136   Gabon   0.0267     35   Czech Republic   3.6967   86   El Salvador   0.5752   137   Haiti   0.0239     36   Italy   3.6819   88   Qatar   0.5433   139   Iraq   0.0184     37   Estonia   3.6189   88   Qatar   0.5433   139   Iraq   0.0184     40   Trinidad and Tobago   3.0416   91   Fiji   0.5242   142   Angola   0.0154     41   Urugay   2.8018   92   Mexico   0.5129   143   Ghana   0.0156     42   Slovakia   2.7880   93   Kuwait   0.5110   144   Myamnar   0.0142     43   Lithuania   2.5231   94   Panama   0.4804   145   Cite d'Ivoire   0.0134     45   Liquay   2.8018   92   Mexico   0.5129   143   Ghana   0.0156     46   Jamaica   2.2471   96   Venucula   0.4634   147   Pakistan   0.0103     47   Republic of Moldova   2.2008   88   Russian Federation   0.3701     | 16                                                                                                                                 | Argentina      | 10.0822  | 67 | Macao                          | 1.0506 | 118 | Algeria             | 0.1493 |  |  |  |
| 19 Gibraltar                                                                                                                                                                                                                                                                                                                                                                                                                                                                                                                                                                                                                                                                                                                                                                                                                                                                                                                                                                                                                                                                                                                                                                                                                                                                                                                                                                                                                                                                                                                                                                                                                                                                                                                                                                                                                                                                                                                                                                                                                                                                                                                   | 17                                                                                                                                 | Latvia         | 9.5488   | 68 |                                | 0.9867 | 119 |                     | 0.1453 |  |  |  |
| 20         New Caledonia         7.8685         71         Hungary         0.9341         122         Egypt         0.1357           21         Ireland         7.7245         72         Brazil         0.9302         123         Belize         0.1286           22         Belgjum         7.4942         73         Norfolk Island         0.9221         124         Uzbekistan         0.1262           23         Malta         7.3206         74         Samoa         0.9130         125         Syrian Arab Republic         0.1225           24         Cayman Islands         6.7679         75         Thailand         0.8807         126         India         0.1206           25         Spain         6.6885         76         Albania         0.7889         127         Cambodia         0.1166           26         Seychelles         6.6552         77         Oman         0.7516         128         Botswana         0.1044           27         Slovenia         6.0310         78         Cook Islands         0.7500         129         Nepal         0.0786           28         Poland         5.5026         79         China         0.7421         130         Guatemala                                                                                                                                                                                                                                                                                                                                                                                                                                                                                                                                                                                                                                                                                                                                                                                                                                                                                                                  | 18                                                                                                                                 | _              | 8.9690   | 69 | -                              |        |     |                     | 0.1431 |  |  |  |
| 21 Ireland         7.7245         72 Brazil         0.9302         123 Belize         0.1289           22 Belgium         7.4942         73 Norfolk Island         0.9221         124 Uzbekistan         0.1262           23 Malta         7.3206         74 Samoa         0.9130         125 Syrian Arab Republic         0.1252           24 Cayman Islands         6.7679         75 Thailand         0.8807         126 India         0.1204           25 Spain         6.6855         76 Albania         0.7889         127 Cambodia         0.1166           26 Seychelles         6.6555         77 Oman         0.7516         128 Botswana         0.1044           27 Slovenia         6.0310         78 Cook Islands         0.7500         129 Nepal         0.0788           28 Poland         5.5026         79 China         0.7540         130 Guatemala         0.0760           29 Portugal         5.0391         80 United Arab Emirates         0.7374         131 Indonesia         0.0760           31 Chile         4.3620         82 Grenada         0.7048         133 Azerbaijan         0.0531           32 Israel         4.2309         83 Belarus         0.6392         134 Bangladesh         0.0393           35 Czech Republic         3.6946<                                                                                                                                                                                                                                                                                                                                                                                                                                                                                                                                                                                                                                                                                                                                                                                                                                              |                                                                                                                                    |                |          | 70 |                                |        |     | _                   | 0.1424 |  |  |  |
| 22 Belgium         7.4942         73         Norfolk Island         0.9221         124         Uzbekistan         0.1262           23 Malta         7.3206         74         Samoa         0.9130         125         Syrian Arab Republic         0.1225           24 Cayman Islands         6.6767         75         Thailand         0.8807         126         India         0.1204           25 Spain         6.6885         76         Albania         0.7889         127         Cambodia         0.1166           26 Seychelles         6.6552         77         Oman         0.7510         128         Botswana         0.1044           27 Slovenia         6.0310         78         Cook Islands         0.7500         129         Nepal         0.0788           28 Poland         5.5026         79         China         0.7421         130         Guatemala         0.0760           29 Portugal         5.0391         80         United Arab Emirates         0.7374         131         Indonesia         0.0700           30 Bulgaria         4.5247         81         Korea         0.7362         132         Dem. Rep. of the Congo         0.0590           31 Chile         4.3620         82         Grena                                                                                                                                                                                                                                                                                                                                                                                                                                                                                                                                                                                                                                                                                                                                                                                                                                                                                    |                                                                                                                                    |                |          |    |                                |        |     |                     |        |  |  |  |
| 23 Malta         7.3206         74 Samoa         0.9130         125 Syrian Arab Republic         0.1225           24 Cayman Islands         6.7679         75 Thailand         0.8807         126 India         0.1204           25 Spain         6.6885         76 Albania         0.7889         127 Cambodia         0.1166           26 Seychelles         6.6552         77 Oman         0.7516         128 Botswana         0.1044           27 Slovenia         6.0310         78 Cook Islands         0.7500         129 Nepal         0.0788           28 Poland         5.5026         79 China         0.7421         130 Guatemala         0.0760           29 Portugal         5.0391         80 United Arab Emirates         0.7374         131 Indonesia         0.0707           30 Bulgaria         4.5247         81 Korea         0.7362         132 Dem. Rep. of the Congo         0.590           31 Chile         4.3620         82 Grenada         0.7048         133 Azerbaijan         0.051           32 Israel         4.2309         83 Belarus         0.6392         134 Bangladesh         0.039           33 Sint Maarten         3.8473         84 Bosnia and Herzegovina         0.6341         135 Bhutan         0.039           35 Czech Republic <th></th> <th></th> <th></th> <th></th> <th></th> <th></th> <th></th> <th></th> <th></th>                                                                                                                                                                                                                                                                                                                                                                                                                                                                                                                                                                                                                                                                                                                                               |                                                                                                                                    |                |          |    |                                |        |     |                     |        |  |  |  |
| 24 Cayman Islands         6.7679         75 Thailand         0.8807         126 India         0.1204           25 Spain         6.6885         76 Albania         0.7889         127 Cambodia         0.1166           26 Seychelles         6.6552         77 Orman         0.7516         128 Botswana         0.1044           27 Slovenia         6.0310         78 Cook Islands         0.7500         129 Nepal         0.0788           28 Poland         5.5026         79 China         0.7421         130 Guatemala         0.0760           29 Portugal         5.0391         80 United Arab Emirates         0.7362         132 Dern. Rep. of the Congo         0.0707           30 Bulgaria         4.5247         81 Korea         0.7362         132 Dern. Rep. of the Congo         0.0590           31 Chile         4.3620         82 Grenada         0.7048         133 Azerbaijan         0.0531           32 Israel         4.2309         83 Belarus         0.6392         134 Bangladesh         0.0399           33 Sint Maarten         3.8473         84 Bosnia and Herzegovina         0.6341         135 Bhutan         0.0393           34 Costa Rica         3.8014         85 Ukraine         0.6016         136 Gabon         0.0267           35 Exonia                                                                                                                                                                                                                                                                                                                                                                                                                                                                                                                                                                                                                                                                                                                                                                                                                                     |                                                                                                                                    |                |          |    |                                |        |     |                     |        |  |  |  |
| 25 Spain                                                                                                                                                                                                                                                                                                                                                                                                                                                                                                                                                                                                                                                                                                                                                                                                                                                                                                                                                                                                                                                                                                                                                                                                                                                                                                                                                                                                                                                                                                                                                                                                                                                                                                                                                                                                                                                                                                                                                                                                                                                                                                                       |                                                                                                                                    |                |          |    |                                |        |     | •                   |        |  |  |  |
| 26         Seychelles         6.6552         77         Oman         0.7516         128         Botswana         0.1044           27         Slovenia         6.0310         78         Cook Islands         0.7500         129         Nepal         0.0788           28         Poland         5.5026         79         China         0.7421         130         Guatemala         0.0760           29         Portugal         5.0391         80         United Arab Emirates         0.7374         131         Indonesia         0.0707           30         Bulgaria         4.5247         81         Korea         0.7362         132         Dem. Rep. of the Congo         0.0590           31         Chile         4.3620         82         Grenada         0.7048         133         Azerbaijan         0.0531           32         Israel         4.2309         83         Belarus         0.6392         134         Bangladesh         0.0399           33         Sint Maarten         3.8473         84         Bosnia and Herzegovina         0.6341         135         Bhutan         0.0393           34         Costa Rica         3.8014         85         Ukraine         0.6016         136                                                                                                                                                                                                                                                                                                                                                                                                                                                                                                                                                                                                                                                                                                                                                                                                                                                                                                     |                                                                                                                                    | •              |          |    |                                |        |     |                     |        |  |  |  |
| 27   Slovenia   6.0310   78   Cook Islands   0.7500   129   Nepal   0.0788                                                                                                                                                                                                                                                                                                                                                                                                                                                                                                                                                                                                                                                                                                                                                                                                                                                                                                                                                                                                                                                                                                                                                                                                                                                                                                                                                                                                                                                                                                                                                                                                                                                                                                                                                                                                                                                                                                                                                                                                                                                     |                                                                                                                                    |                |          |    |                                |        |     |                     |        |  |  |  |
| 28 Poland         5.5026         79 China         0.7421         130 Guatemala         0.0760           29 Portugal         5.0391         80 United Arab Emirates         0.7374         131 Indonesia         0.0760           30 Bulgaria         4.5247         81 Korea         0.7362         132 Dem. Rep. of the Congo         0.0590           31 Chile         4.3620         82 Grenada         0.7048         133 Azerbaijan         0.0531           32 Israel         4.2309         83 Belarus         0.6392         134 Bangladesh         0.0399           33 Sint Maarten         3.8473         84 Bosnia and Herzegovina         0.6341         135 Bhutan         0.0393           34 Costa Rica         3.8014         85 Ukraine         0.6016         136 Gabon         0.0267           35 Czech Republic         3.6967         86 El Salvador         0.5752         137 Haiti         0.0239           36 Italy         3.6819         87 Mauritius         0.5608         138 Maldives         0.0188           37 Estonia         3.6189         88 Qatar         0.5433         139 Iraq         0.0184           38 Finland         3.5573         89 Anguilla         0.5333         140 Yernen         0.0173           39 Hong Kong SAR                                                                                                                                                                                                                                                                                                                                                                                                                                                                                                                                                                                                                                                                                                                                                                                                                                                   |                                                                                                                                    |                |          |    |                                |        |     |                     |        |  |  |  |
| 29 Portugal         5.0391         80 United Arab Emirates         0.7374         131 Indonesia         0.0707           30 Bulgaria         4.5247         81 Korea         0.7362         132 Dem. Rep. of the Congo         0.0590           31 Chile         4.3620         82 Grenada         0.7048         133 Azerbaijan         0.0531           32 Israel         4.2309         83 Belarus         0.6392         134 Bangladesh         0.0399           33 Sint Maarten         3.8473         84 Bosnia and Herzegovina         0.6341         135 Bhutan         0.0393           34 Costa Rica         3.8014         85 Ukraine         0.6016         136 Gabon         0.0267           35 Czech Republic         3.6967         86 El Salvador         0.5752         137 Haiti         0.0239           36 Italy         3.6819         87 Mauritius         0.5608         138 Maldives         0.0188           37 Estonia         3.6189         88 Qatar         0.5433         139 Iraq         0.0184           38 Finland         3.5573         89 Anguilla         0.5333         140 Yemen         0.0173           39 Hong Kong SAR         3.3308         90 Nicaragua         0.5315         141 Lao Peop. Dem. Rep.         0.016           40 Trinidad                                                                                                                                                                                                                                                                                                                                                                                                                                                                                                                                                                                                                                                                                                                                                                                                                                     |                                                                                                                                    |                |          |    |                                |        |     | •                   |        |  |  |  |
| 30 Bulgaria                                                                                                                                                                                                                                                                                                                                                                                                                                                                                                                                                                                                                                                                                                                                                                                                                                                                                                                                                                                                                                                                                                                                                                                                                                                                                                                                                                                                                                                                                                                                                                                                                                                                                                                                                                                                                                                                                                                                                                                                                                                                                                                    |                                                                                                                                    |                |          |    |                                |        |     |                     |        |  |  |  |
| 31 Chile                                                                                                                                                                                                                                                                                                                                                                                                                                                                                                                                                                                                                                                                                                                                                                                                                                                                                                                                                                                                                                                                                                                                                                                                                                                                                                                                                                                                                                                                                                                                                                                                                                                                                                                                                                                                                                                                                                                                                                                                                                                                                                                       |                                                                                                                                    |                |          |    |                                |        |     |                     |        |  |  |  |
| 32         Israel         4.2309         83         Belarus         0.6392         134         Bangladesh         0.0399           33         Sint Maarten         3.8473         84         Bosnia and Herzegovina         0.6341         135         Bhutan         0.0393           34         Costa Rica         3.8014         85         Ukraine         0.6016         136         Gabon         0.0267           35         Czech Republic         3.6967         86         El Salvador         0.5752         137         Haiti         0.0239           36         Italy         3.6819         87         Mauritius         0.5608         138         Maldives         0.0188           37         Estonia         3.6189         88         Qatar         0.5433         139         Iraq         0.0184           38         Finland         3.5573         89         Anguilla         0.5333         140         Yemen         0.0173           39         Hong Kong SAR         3.3308         90         Nicaragua         0.5315         141         Lao Peop. Dem. Rep.         0.0161           40         Trinidad and Tobago         3.0416         91         Fiji         0.5242         142                                                                                                                                                                                                                                                                                                                                                                                                                                                                                                                                                                                                                                                                                                                                                                                                                                                                                                         |                                                                                                                                    | _              |          |    |                                |        |     |                     |        |  |  |  |
| 33         Sint Maarten         3.8473         84         Bosnia and Herzegovina         0.6341         135         Bhutan         0.0393           34         Costa Rica         3.8014         85         Ukraine         0.6016         136         Gabon         0.0267           35         Czech Republic         3.6967         86         El Salvador         0.5752         137         Haiti         0.0239           36         Italy         3.6819         87         Mauritius         0.5608         138         Maldives         0.0188           37         Estonia         3.6189         88         Qatar         0.5433         139         Iraq         0.0184           38         Finland         3.5573         89         Anguilla         0.5333         140         Yemen         0.0173           39         Hong Kong SAR         3.3308         90         Nicaragua         0.5315         141         Lao Peop. Dem. Rep.         0.0164           40         Trinidad and Tobago         3.0416         91         Fiji         0.5242         142         Angola         0.0156           41         Uruguay         2.8018         92         Mexico         0.5129         143         <                                                                                                                                                                                                                                                                                                                                                                                                                                                                                                                                                                                                                                                                                                                                                                                                                                                                                                   |                                                                                                                                    |                |          |    |                                |        |     |                     |        |  |  |  |
| 34 Costa Rica         3.8014         85 Ukraine         0.6016         136 Gabon         0.0267           35 Czech Republic         3.6967         86 El Salvador         0.5752         137 Haiti         0.0239           36 Italy         3.6819         87 Mauritius         0.5608         138 Maldives         0.0188           37 Estonia         3.6189         88 Qatar         0.5433         139 Iraq         0.0184           38 Finland         3.5573         89 Anguilla         0.5333         140 Yemen         0.0173           39 Hong Kong SAR         3.3308         90 Nicaragua         0.5315         141 Lao Peop. Dem. Rep.         0.0161           40 Trinidad and Tobago         3.0416         91 Fiji         0.5242         142 Angola         0.0156           41 Uruguay         2.8018         92 Mexico         0.5129         143 Ghana         0.0150           42 Slovakia         2.7880         93 Kuwait         0.5110         144 Myanmar         0.0142           43 Lithuania         2.5231         94 Panama         0.4800         145 Côte d'Ivoire         0.0131           44 Tunisia         2.4685         95 Armenia         0.4787         146 Burkina Faso         0.0128           45 Japan         2.4471                                                                                                                                                                                                                                                                                                                                                                                                                                                                                                                                                                                                                                                                                                                                                                                                                                                           |                                                                                                                                    |                |          |    |                                |        |     |                     |        |  |  |  |
| 35   Czech Republic   3.6967   86   El Salvador   0.5752   137   Haiti   0.0239     36   Italy   3.6819   87   Mauritius   0.5608   138   Maldives   0.0188     37   Estonia   3.6189   88   Qatar   0.5433   139   Iraq   0.0184     38   Finland   3.5573   89   Anguilla   0.5333   140   Yemen   0.0173     39   Hong Kong SAR   3.3308   90   Nicaragua   0.5315   141   Lao Peop. Dem. Rep.   0.0161     40   Trinidad and Tobago   3.0416   91   Fiji   0.5242   142   Angola   0.0156     41   Uruguay   2.8018   92   Mexico   0.5129   143   Ghana   0.0150     42   Slovakia   2.7880   93   Kuwait   0.5110   144   Myanmar   0.0142     43   Lithuania   2.5231   94   Panama   0.4800   145   Côte d'Ivoire   0.0131     44   Tunisia   2.4685   95   Armenia   0.4787   146   Burkina Faso   0.0128     45   Japan   2.4471   96   Vanuatu   0.4634   147   Pakistan   0.0113     46   Jamaica   2.2890   97   Venezuela   0.4048   148   Afghanistan   0.0105     47   Republic of Moldova   2.2008   98   Russian Federation   0.3770   149   Tajikistan   0.0073     48   Croatia   2.1247   99   Sri Lanka   0.3668   150   Eritrea   0.0041     49   Jordan   2.1033   100   Greece   0.3634   151   Togo   0.0039     50   Saint Helena   2.0951   101   Saudi Arabia   0.3504   152   Nigeria   0.0032                                                                                                                                                                                                                                                                                                                                                                                                                                                                                                                                                                                                                                                                                                                                                                                                   |                                                                                                                                    |                |          |    | _                              |        | 136 |                     | 0.0267 |  |  |  |
| 36 Italy         3.6819         87 Mauritius         0.5608         138 Maldives         0.0188           37 Estonia         3.6189         88 Qatar         0.5433         139 Iraq         0.0184           38 Finland         3.5573         89 Anguilla         0.5333         140 Yemen         0.0173           39 Hong Kong SAR         3.3308         90 Nicaragua         0.5315         141 Lao Peop. Dem. Rep.         0.0161           40 Trinidad and Tobago         3.0416         91 Fiji         0.5242         142 Angola         0.0156           41 Uruguay         2.8018         92 Mexico         0.5129         143 Ghana         0.0150           42 Slovakia         2.7880         93 Kuwait         0.5110         144 Myanmar         0.0142           43 Lithuania         2.5231         94 Panama         0.4800         145 Côte d'Ivoire         0.0131           44 Tunisia         2.4685         95 Armenia         0.4787         146 Burkina Faso         0.0128           45 Japan         2.4471         96 Vanuatu         0.4634         147 Pakistan         0.0113           46 Jamaica         2.2890         97 Venezuela         0.4048         148 Afghanistan         0.0105           47 Republic of Moldova         2.208                                                                                                                                                                                                                                                                                                                                                                                                                                                                                                                                                                                                                                                                                                                                                                                                                                                   |                                                                                                                                    | Czech Republic | 3.6967   | 86 | El Salvador                    | 0.5752 | 137 | Haiti               | 0.0239 |  |  |  |
| 38 Finland 3.5573 89 Anguilla 0.5333 140 Yemen 0.0173 39 Hong Kong SAR 3.3308 90 Nicaragua 0.5315 141 Lao Peop. Dem. Rep. 0.0161 40 Trinidad and Tobago 3.0416 91 Fiji 0.5242 142 Angola 0.0156 41 Uruguay 2.8018 92 Mexico 0.5129 143 Ghana 0.0150 42 Slovakia 2.7880 93 Kuwait 0.5110 144 Myanmar 0.0142 43 Lithuania 2.5231 94 Panama 0.4800 145 Côte d'Ivoire 0.0131 44 Tunisia 2.4685 95 Armenia 0.4787 146 Burkina Faso 0.0128 45 Japan 2.4471 96 Vanuatu 0.4634 147 Pakistan 0.0113 46 Jamaica 2.2890 97 Venezuela 0.4048 148 Afghanistan 0.0105 47 Republic of Moldova 2.2008 98 Russian Federation 0.3770 149 Tajikistan 0.0073 48 Croatia 2.1247 99 Sri Lanka 0.3668 150 Eritrea 0.0041 49 Jordan 2.1033 100 Greece 0.3634 151 Togo 0.0039 50 Saint Helena 2.0951 101 Saudi Arabia 0.3504 152 Nigeria 0.0032                                                                                                                                                                                                                                                                                                                                                                                                                                                                                                                                                                                                                                                                                                                                                                                                                                                                                                                                                                                                                                                                                                                                                                                                                                                                                                         |                                                                                                                                    | _              | 3.6819   | 87 | Mauritius                      | 0.5608 | 138 | Maldives            | 0.0188 |  |  |  |
| 39 Hong Kong SAR 3.3308 90 Nicaragua 0.5315 141 Lao Peop. Dem. Rep. 0.0161 40 Trinidad and Tobago 3.0416 91 Fiji 0.5242 142 Angola 0.0156 41 Uruguay 2.8018 92 Mexico 0.5129 143 Ghana 0.0150 42 Slovakia 2.7880 93 Kuwait 0.5110 144 Myanmar 0.0142 43 Lithuania 2.5231 94 Panama 0.4800 145 Côte d'Ivoire 0.0131 44 Tunisia 2.4685 95 Armenia 0.4787 146 Burkina Faso 0.0128 45 Japan 2.4471 96 Vanuatu 0.4634 147 Pakistan 0.0113 46 Jamaica 2.2890 97 Venezuela 0.4048 148 Afghanistan 0.0105 47 Republic of Moldova 2.2008 98 Russian Federation 0.3770 149 Tajikistan 0.0073 48 Croatia 2.1247 99 Sri Lanka 0.3668 150 Eritrea 0.0041 49 Jordan 2.1033 100 Greece 0.3634 151 Togo 0.0039 50 Saint Helena 2.0951 101 Saudi Arabia 0.3504 152 Nigeria 0.0032                                                                                                                                                                                                                                                                                                                                                                                                                                                                                                                                                                                                                                                                                                                                                                                                                                                                                                                                                                                                                                                                                                                                                                                                                                                                                                                                                               | 37                                                                                                                                 | Estonia        | 3.6189   | 88 | Qatar                          | 0.5433 | 139 | Iraq                | 0.0184 |  |  |  |
| 40 Trinidad and Tobago 3.0416 91 Fiji 0.5242 142 Angola 0.0156 41 Uruguay 2.8018 92 Mexico 0.5129 143 Ghana 0.0150 42 Slovakia 2.7880 93 Kuwait 0.5110 144 Myanmar 0.0142 43 Lithuania 2.5231 94 Panama 0.4800 145 Côte d'Ivoire 0.0131 44 Tunisia 2.4685 95 Armenia 0.4787 146 Burkina Faso 0.0128 45 Japan 2.4471 96 Vanuatu 0.4634 147 Pakistan 0.0113 46 Jamaica 2.2890 97 Venezuela 0.4048 148 Afghanistan 0.0105 47 Republic of Moldova 2.2008 98 Russian Federation 0.3770 149 Tajikistan 0.0073 48 Croatia 2.1247 99 Sri Lanka 0.3668 150 Eritrea 0.0041 49 Jordan 2.1033 100 Greece 0.3634 151 Togo 0.0039 50 Saint Helena 2.0951 101 Saudi Arabia 0.3504 152 Nigeria 0.0032                                                                                                                                                                                                                                                                                                                                                                                                                                                                                                                                                                                                                                                                                                                                                                                                                                                                                                                                                                                                                                                                                                                                                                                                                                                                                                                                                                                                                                          | 38                                                                                                                                 | Finland        | 3.5573   | 89 | Anguilla                       | 0.5333 | 140 | Yemen               | 0.0173 |  |  |  |
| 41 Uruguay       2.8018       92 Mexico       0.5129       143 Ghana       0.0150         42 Slovakia       2.7880       93 Kuwait       0.5110       144 Myanmar       0.0142         43 Lithuania       2.5231       94 Panama       0.4800       145 Côte d'Ivoire       0.0131         44 Tunisia       2.4685       95 Armenia       0.4787       146 Burkina Faso       0.0128         45 Japan       2.4471       96 Vanuatu       0.4634       147 Pakistan       0.0113         46 Jamaica       2.2890       97 Venezuela       0.4048       148 Afghanistan       0.0105         47 Republic of Moldova       2.2008       98 Russian Federation       0.3770       149 Tajikistan       0.0073         48 Croatia       2.1247       99 Sri Lanka       0.3668       150 Eritrea       0.0041         49 Jordan       2.1033       100 Greece       0.3634       151 Togo       0.0039         50 Saint Helena       2.0951       101 Saudi Arabia       0.3504       152 Nigeria       0.0032                                                                                                                                                                                                                                                                                                                                                                                                                                                                                                                                                                                                                                                                                                                                                                                                                                                                                                                                                                                                                                                                                                                     | 39                                                                                                                                 | Hong Kong SAR  | 3.3308   | 90 | Nicaragua                      | 0.5315 | 141 | Lao Peop. Dem. Rep. | 0.0161 |  |  |  |
| 42 Slovakia       2.7880       93 Kuwait       0.5110       144 Myanmar       0.0142         43 Lithuania       2.5231       94 Panama       0.4800       145 Côte d'Ivoire       0.0131         44 Tunisia       2.4685       95 Armenia       0.4787       146 Burkina Faso       0.0128         45 Japan       2.4471       96 Vanuatu       0.4634       147 Pakistan       0.0113         46 Jamaica       2.2890       97 Venezuela       0.4048       148 Afghanistan       0.0105         47 Republic of Moldova       2.2008       98 Russian Federation       0.3770       149 Tajikistan       0.0073         48 Croatia       2.1247       99 Sri Lanka       0.3668       150 Eritrea       0.0041         49 Jordan       2.1033       100 Greece       0.3634       151 Togo       0.0039         50 Saint Helena       2.0951       101 Saudi Arabia       0.3504       152 Nigeria       0.0032                                                                                                                                                                                                                                                                                                                                                                                                                                                                                                                                                                                                                                                                                                                                                                                                                                                                                                                                                                                                                                                                                                                                                                                                               |                                                                                                                                    |                | 3.0416   | 91 | Fiji                           | 0.5242 |     |                     | 0.0156 |  |  |  |
| 43 Lithuania       2.5231       94 Panama       0.4800       145 Côte d'Ivoire       0.0131         44 Tunisia       2.4685       95 Armenia       0.4787       146 Burkina Faso       0.0128         45 Japan       2.4471       96 Vanuatu       0.4634       147 Pakistan       0.0113         46 Jamaica       2.2890       97 Venezuela       0.4048       148 Afghanistan       0.0105         47 Republic of Moldova       2.2008       98 Russian Federation       0.3770       149 Tajikistan       0.0073         48 Croatia       2.1247       99 Sri Lanka       0.3668       150 Eritrea       0.0041         49 Jordan       2.1033       100 Greece       0.3634       151 Togo       0.0039         50 Saint Helena       2.0951       101 Saudi Arabia       0.3504       152 Nigeria       0.0032                                                                                                                                                                                                                                                                                                                                                                                                                                                                                                                                                                                                                                                                                                                                                                                                                                                                                                                                                                                                                                                                                                                                                                                                                                                                                                            |                                                                                                                                    |                |          |    |                                |        |     |                     | 0.0150 |  |  |  |
| 44 Tunisia       2.4685       95 Armenia       0.4787       146 Burkina Faso       0.0128         45 Japan       2.4471       96 Vanuatu       0.4634       147 Pakistan       0.0113         46 Jamaica       2.2890       97 Venezuela       0.4048       148 Afghanistan       0.0105         47 Republic of Moldova       2.2008       98 Russian Federation       0.3770       149 Tajikistan       0.0073         48 Croatia       2.1247       99 Sri Lanka       0.3668       150 Eritrea       0.0041         49 Jordan       2.1033       100 Greece       0.3634       151 Togo       0.0039         50 Saint Helena       2.0951       101 Saudi Arabia       0.3504       152 Nigeria       0.0032                                                                                                                                                                                                                                                                                                                                                                                                                                                                                                                                                                                                                                                                                                                                                                                                                                                                                                                                                                                                                                                                                                                                                                                                                                                                                                                                                                                                                | ı                                                                                                                                  |                |          |    |                                |        |     |                     |        |  |  |  |
| 45 Japan       2.4471       96 Vanuatu       0.4634       147 Pakistan       0.0113         46 Jamaica       2.2890       97 Venezuela       0.4048       148 Afghanistan       0.0105         47 Republic of Moldova       2.2008       98 Russian Federation       0.3770       149 Tajikistan       0.0073         48 Croatia       2.1247       99 Sri Lanka       0.3668       150 Eritrea       0.0041         49 Jordan       2.1033       100 Greece       0.3634       151 Togo       0.0039         50 Saint Helena       2.0951       101 Saudi Arabia       0.3504       152 Nigeria       0.0032                                                                                                                                                                                                                                                                                                                                                                                                                                                                                                                                                                                                                                                                                                                                                                                                                                                                                                                                                                                                                                                                                                                                                                                                                                                                                                                                                                                                                                                                                                                  |                                                                                                                                    |                |          |    |                                |        |     |                     |        |  |  |  |
| 46 Jamaica     2.2890     97 Venezuela     0.4048     148 Afghanistan     0.0105       47 Republic of Moldova     2.2008     98 Russian Federation     0.3770     149 Tajikistan     0.0073       48 Croatia     2.1247     99 Sri Lanka     0.3668     150 Eritrea     0.0041       49 Jordan     2.1033     100 Greece     0.3634     151 Togo     0.0039       50 Saint Helena     2.0951     101 Saudi Arabia     0.3504     152 Nigeria     0.0032                                                                                                                                                                                                                                                                                                                                                                                                                                                                                                                                                                                                                                                                                                                                                                                                                                                                                                                                                                                                                                                                                                                                                                                                                                                                                                                                                                                                                                                                                                                                                                                                                                                                        | ı                                                                                                                                  |                |          |    |                                |        |     |                     |        |  |  |  |
| 47 Republic of Moldova     2.2008     98 Russian Federation     0.3770     149 Tajikistan     0.0073       48 Croatia     2.1247     99 Sri Lanka     0.3668     150 Eritrea     0.0041       49 Jordan     2.1033     100 Greece     0.3634     151 Togo     0.0039       50 Saint Helena     2.0951     101 Saudi Arabia     0.3504     152 Nigeria     0.0032                                                                                                                                                                                                                                                                                                                                                                                                                                                                                                                                                                                                                                                                                                                                                                                                                                                                                                                                                                                                                                                                                                                                                                                                                                                                                                                                                                                                                                                                                                                                                                                                                                                                                                                                                               |                                                                                                                                    |                |          |    |                                |        |     |                     |        |  |  |  |
| 48 Croatia 2.1247 99 Sri Lanka 0.3668 150 Eritrea 0.0041<br>49 Jordan 2.1033 100 Greece 0.3634 151 Togo 0.0039<br>50 Saint Helena 2.0951 101 Saudi Arabia 0.3504 152 Nigeria 0.0032                                                                                                                                                                                                                                                                                                                                                                                                                                                                                                                                                                                                                                                                                                                                                                                                                                                                                                                                                                                                                                                                                                                                                                                                                                                                                                                                                                                                                                                                                                                                                                                                                                                                                                                                                                                                                                                                                                                                            |                                                                                                                                    |                |          |    |                                |        |     |                     |        |  |  |  |
| 49 Jordan     2.1033     100 Greece     0.3634     151 Togo     0.0039       50 Saint Helena     2.0951     101 Saudi Arabia     0.3504     152 Nigeria     0.0032                                                                                                                                                                                                                                                                                                                                                                                                                                                                                                                                                                                                                                                                                                                                                                                                                                                                                                                                                                                                                                                                                                                                                                                                                                                                                                                                                                                                                                                                                                                                                                                                                                                                                                                                                                                                                                                                                                                                                             |                                                                                                                                    |                |          |    |                                |        |     |                     |        |  |  |  |
| 50 Saint Helena 2.0951 101 Saudi Arabia 0.3504 152 Nigeria 0.0032                                                                                                                                                                                                                                                                                                                                                                                                                                                                                                                                                                                                                                                                                                                                                                                                                                                                                                                                                                                                                                                                                                                                                                                                                                                                                                                                                                                                                                                                                                                                                                                                                                                                                                                                                                                                                                                                                                                                                                                                                                                              |                                                                                                                                    |                |          |    |                                |        |     |                     |        |  |  |  |
|                                                                                                                                                                                                                                                                                                                                                                                                                                                                                                                                                                                                                                                                                                                                                                                                                                                                                                                                                                                                                                                                                                                                                                                                                                                                                                                                                                                                                                                                                                                                                                                                                                                                                                                                                                                                                                                                                                                                                                                                                                                                                                                                |                                                                                                                                    |                |          |    |                                |        |     |                     |        |  |  |  |
|                                                                                                                                                                                                                                                                                                                                                                                                                                                                                                                                                                                                                                                                                                                                                                                                                                                                                                                                                                                                                                                                                                                                                                                                                                                                                                                                                                                                                                                                                                                                                                                                                                                                                                                                                                                                                                                                                                                                                                                                                                                                                                                                |                                                                                                                                    |                | 1.9396   |    |                                | 0.3364 | 102 | Borra               | 0.0032 |  |  |  |