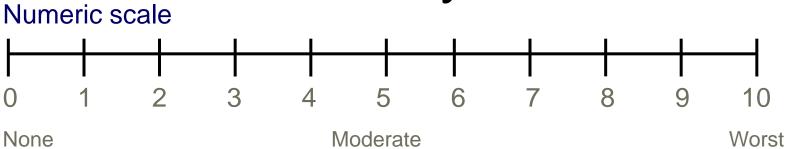

#### Pain Assessment

Ednin Hamzah Hospis Malaysia

ednin@hospismalaysia.org

| 8 New Zealand         36,2702         59 Andorra         1.4419         110 Dominica         0.2206           9 France         32,3028         60 Papua New Guinea         1.4157         111 Mozambique         0.2192           10 Iceland         30,6944         61 Wallis and Futuna Islands         1.3571         112 Mozambique         0.2192           11 Sweden         27,0058         62 Cuba         1.2743         113 Tuvalu         0.2000           12 Norway         25,0623         68 Republic of Korea         1.11580         114 Tanzania         0.1806           13 Germany         22,7013         64 Lebanon         1.1089         115 Dominican Republic         0.1753           14 South Africa         19,0554         65 St Vin. & the Grenadines         1.0642         116 Cape Verde         0.1733           15 Netherlands         10,4027         66 Singapore         1.0563         117 Bolivia         0.1511           16 Argentina         10,8022         67 Macao         1.0560         118 Algeria         0.1431           17 Latvia         9,5488         68 Zambia         0.9867         119 Turkmenistan         0.1432           18 Luxembourg         8,9690         69 Republic of Palau         0.9524         120         Kyrgyzystan         0                                                                                                                                                                                                                                                                                                                                                                                                                                                                                                                                                                                                                                                                                                                                                                                                                    | Note: Countries not listed either did not report, or reported an amount of zero (0) for morphine consumption, to the INCB for 2011 |                |          |    |                                |        |     |                     |        |  |  |  |
|--------------------------------------------------------------------------------------------------------------------------------------------------------------------------------------------------------------------------------------------------------------------------------------------------------------------------------------------------------------------------------------------------------------------------------------------------------------------------------------------------------------------------------------------------------------------------------------------------------------------------------------------------------------------------------------------------------------------------------------------------------------------------------------------------------------------------------------------------------------------------------------------------------------------------------------------------------------------------------------------------------------------------------------------------------------------------------------------------------------------------------------------------------------------------------------------------------------------------------------------------------------------------------------------------------------------------------------------------------------------------------------------------------------------------------------------------------------------------------------------------------------------------------------------------------------------------------------------------------------------------------------------------------------------------------------------------------------------------------------------------------------------------------------------------------------------------------------------------------------------------------------------------------------------------------------------------------------------------------------------------------------------------------------------------------------------------------------------------------------------------------|------------------------------------------------------------------------------------------------------------------------------------|----------------|----------|----|--------------------------------|--------|-----|---------------------|--------|--|--|--|
| 2 Canada                                                                                                                                                                                                                                                                                                                                                                                                                                                                                                                                                                                                                                                                                                                                                                                                                                                                                                                                                                                                                                                                                                                                                                                                                                                                                                                                                                                                                                                                                                                                                                                                                                                                                                                                                                                                                                                                                                                                                                                                                                                                                                                       | 1                                                                                                                                  | Austria        | 222.7856 | 52 | Cynnis                         | 1.9033 | 103 | Montserrat          | 0.3333 |  |  |  |
| 3 Denmark                                                                                                                                                                                                                                                                                                                                                                                                                                                                                                                                                                                                                                                                                                                                                                                                                                                                                                                                                                                                                                                                                                                                                                                                                                                                                                                                                                                                                                                                                                                                                                                                                                                                                                                                                                                                                                                                                                                                                                                                                                                                                                                      |                                                                                                                                    |                |          |    |                                |        |     |                     |        |  |  |  |
| 4 United States of America 73.7779                                                                                                                                                                                                                                                                                                                                                                                                                                                                                                                                                                                                                                                                                                                                                                                                                                                                                                                                                                                                                                                                                                                                                                                                                                                                                                                                                                                                                                                                                                                                                                                                                                                                                                                                                                                                                                                                                                                                                                                                                                                                                             |                                                                                                                                    |                |          |    |                                |        |     |                     |        |  |  |  |
| 5         United Kingdom         48,0638         56 Macedonia         1,4976         107 Kazakhstan         0,2479           6         Australia         45,1475         57 Malaysia         1,4810         108 Philippines         0,2393           7         Switzerland         43,3254         58 Colombia         1,4865         109 Turkey         0,2286           8         New Zealand         36,2702         59 Andorn         1,4419         110 Dominica         0,2206           9         France         32,3028         60 Papua New Guinea         1,4157         111 Mozambique         0,2192           10         Iceland         30,6944         61 Wallis and Futuna Islands         1,3171         112 Viet Nam         0,216           11         Sweden         27,0058         62 Cuba         1,2743         113 Tuvalu         0,200           13         Germany         22,7013         64 Lebanon         1,180         114 Tanzania         0,180           13         Germany         22,7013         64 Lebanon         1,1066         118 Tanzania         0,180           14         South Africa         19,054         65 St.Vin. & the Grenadines         1,066         118 Tanzenia         0,142           15 <td< th=""><th></th><th></th><th></th><th></th><th>No a track at the track tracks</th><th></th><th></th><th></th><th></th></td<>                                                                                                                                                                                                                                                                                                                                                                                                                                                                                                                                                                                                                                                                                                                                        |                                                                                                                                    |                |          |    | No a track at the track tracks |        |     |                     |        |  |  |  |
| 6 Australia         45,1475         57 Malaysia         1.4810         108 Philippines         0.2393           7 Switzerland         36,2702         59 Andorra         1.4419         110 Dominica         0.2206           8 New Zealand         36,2702         59 Andorra         1.4419         110 Dominica         0.2206           9 France         32,3028         60 Papua New Guinea         1.4157         111 Mozambique         0.2162           10 Iceland         30,6944         61 Wallis and Futura Islands         1.3577         112 Viet Nam         0.2162           11 Sweden         27,0058         62 Cuba         1.2743         113 Tuvalu         0.2000           12 Norway         25,0623         63 Republic of Korea         1.1.1580         114 Tanzania         0.1800           13 South Africa         19,0554         65 Kylin, & the Grenadines         1.0642         16 Cape Verde         0.1753           15 Netherlands         10,0227         66 Singapore         1.0563         117 Bolivia         0.1511           16 Argentina         10,0822         67 Macao         1.0506         118 Algeria         0.1431           17 Latvia         9,5488         68 Zambia         0.9367         119 Turkmenistan         0.1432                                                                                                                                                                                                                                                                                                                                                                                                                                                                                                                                                                                                                                                                                                                                                                                                                                           |                                                                                                                                    |                |          |    |                                |        |     |                     |        |  |  |  |
| 8 New Zealand         36,2702         59 Andorra         1.4419         110 Dominica         0,2286           8 New Zealand         36,2702         59 Andorra         1.4419         110 Dominica         0,2296           9 France         32,3028         60 Papua New Guinea         1.4157         111 Mozambique         0,2192           10 Isweden         27,0058         62 Cuba         1.2743         113 Tuvalu         0,200           11 Sweden         27,0058         62 Cuba         1.1580         114 Tuvalu         0,200           13 Germany         22,7013         64 Lebanon         1.11580         114 Tanzania         0,1809           13 Germany         22,7013         64 Lebanon         1.0642         116 Cape Verde         0,1737           15 Netherlands         10,4027         65 St Vin. &the Grenadines         1.0642         116 Cape Verde         0,1731           16 Argentina         10,0822         65 St Vin. &the Grenadines         1.0563         117 Bolivia         0,1131           17 Latvia         9,5488         68 Zambia         0,9369         119 Turkmenistan         0,1432           18 Luxembourg         8,9600         69 Republic of Palau         0,9524         120 Mortenegro         0,1432           19 New                                                                                                                                                                                                                                                                                                                                                                                                                                                                                                                                                                                                                                                                                                                                                                                                                                     |                                                                                                                                    | _              |          |    |                                |        |     |                     |        |  |  |  |
| 8 New Zealand         36,2702         59 Andorra         1.4419         110 Dominica         0.2206           9 France         32,3028         60 Papua New Guinea         1.4157         111 Mozambique         0.2192           10 Iceland         30,6944         61 Wallis and Futuna Islands         1.3571         112 Mozambique         0.2192           11 Sweden         27,0058         62 Cuba         1.2743         113 Tuvalu         0.2000           12 Norway         25,0623         68 Republic of Korea         1.11580         114 Tanzania         0.1806           13 Germany         22,7013         64 Lebanon         1.1089         115 Dominican Republic         0.1753           14 South Africa         19,0554         65 St Vin. & the Grenadines         1.0642         116 Cape Verde         0.1733           15 Netherlands         10,4027         66 Singapore         1.0563         117 Bolivia         0.1511           16 Argentina         10,8022         67 Macao         1.0560         118 Algeria         0.1431           17 Latvia         9,5488         68 Zambia         0.9867         119 Turkmenistan         0.1432           18 Luxembourg         8,9690         69 Republic of Palau         0.9524         120         Kyrgyzystan         0                                                                                                                                                                                                                                                                                                                                                                                                                                                                                                                                                                                                                                                                                                                                                                                                                    |                                                                                                                                    |                |          |    | ,                              |        |     |                     | 0.2286 |  |  |  |
| 9 France 32.3028 60 Papua New Guinea 1.4157 111 Mozambique 0.2192 10 Iceland 30.6944 61 Wallis and Futuna Islands 1.3571 111 Viet Nam 0.2164 11 Sweden 27.0058 62 Cuba 1.2743 113 Tuvalu 0.2000 12 Norway 25.0623 63 Republic of Korea 1.1580 114 Tanzania 0.1806 13 Germany 22.7013 64 Lebanon 1.1089 111 Dominican Republic 0.1755 14 South Africa 19.0554 65 St Vin. & the Grenadines 1.0642 116 Cape Verde 0.1737 15 Netherlands 10.4027 66 Singapore 1.0563 111 Bolivia 0.1511 16 Argentina 10.0822 67 Macao 1.0506 118 Algeria 0.1493 17 Latvia 9.5488 68 Zambia 0.9867 119 Turkmenistan 0.1453 18 Luxembourg 8.9690 69 Republic of Palau 0.9524 120 Kyrgyzstan 0.1431 19 Gibraltar 8.1379 70 Serbia 0.9369 121 Montenegro 0.1424 120 New Caledonia 7.8685 71 Hungary 0.9341 122 Egypt 0.1357 121 Ireland 7.7245 72 Brazīl 0.9302 123 Belize 0.1286 122 Belgium 7.4942 73 Norfolk Island 0.9221 124 Uzbekistan 0.1286 128 Egypt 0.1285 128 129 Cape 122 Spain 6.6885 76 Albania 0.9807 125 Syrian Arab Republic 0.1225 Spain 6.6885 76 Albania 0.7889 127 Cambodia 0.1166 126 Seychelles 6.6552 77 Thailand 0.8807 126 India 0.1044 127 Slovenia 6.0310 78 Cook Islands 0.7516 128 Botswana 0.1044 127 Slovenia 6.0310 78 Cook Islands 0.7500 129 Nepal 0.0760 130 Indonesia 0.0760 130 In |                                                                                                                                    |                |          |    |                                |        |     |                     | 0.2206 |  |  |  |
| 10   Iceland                                                                                                                                                                                                                                                                                                                                                                                                                                                                                                                                                                                                                                                                                                                                                                                                                                                                                                                                                                                                                                                                                                                                                                                                                                                                                                                                                                                                                                                                                                                                                                                                                                                                                                                                                                                                                                                                                                                                                                                                                                                                                                                   | 9                                                                                                                                  | France         |          | 60 | Papua New Guinea               | 1.4157 | 111 | Mozambique          | 0.2192 |  |  |  |
| 12 Norway                                                                                                                                                                                                                                                                                                                                                                                                                                                                                                                                                                                                                                                                                                                                                                                                                                                                                                                                                                                                                                                                                                                                                                                                                                                                                                                                                                                                                                                                                                                                                                                                                                                                                                                                                                                                                                                                                                                                                                                                                                                                                                                      | 10                                                                                                                                 | Iceland        | 30.6944  | 61 |                                | 1.3571 | 112 |                     | 0.2164 |  |  |  |
| 13 Germany                                                                                                                                                                                                                                                                                                                                                                                                                                                                                                                                                                                                                                                                                                                                                                                                                                                                                                                                                                                                                                                                                                                                                                                                                                                                                                                                                                                                                                                                                                                                                                                                                                                                                                                                                                                                                                                                                                                                                                                                                                                                                                                     | 11                                                                                                                                 | Sweden         | 27.0058  | 62 | Cuba                           | 1.2743 | 113 | Tuvalu              | 0.2000 |  |  |  |
| 14 South Africa                                                                                                                                                                                                                                                                                                                                                                                                                                                                                                                                                                                                                                                                                                                                                                                                                                                                                                                                                                                                                                                                                                                                                                                                                                                                                                                                                                                                                                                                                                                                                                                                                                                                                                                                                                                                                                                                                                                                                                                                                                                                                                                | 12                                                                                                                                 | Norway         | 25.0623  | 63 | Republic of Korea              | 1.1580 | 114 | Tanzania            | 0.1809 |  |  |  |
| 15 Netherlands                                                                                                                                                                                                                                                                                                                                                                                                                                                                                                                                                                                                                                                                                                                                                                                                                                                                                                                                                                                                                                                                                                                                                                                                                                                                                                                                                                                                                                                                                                                                                                                                                                                                                                                                                                                                                                                                                                                                                                                                                                                                                                                 | 13                                                                                                                                 | Germany        | 22.7013  | 64 | Lebanon                        | 1.1089 | 115 | Dominican Republic  | 0.1755 |  |  |  |
| 16 Argentina   10.0822   67 Macao   1.0506   118 Algeria   0.1493     17 Latvia   9.5488   68 Zambia   0.9874   119 Turkmenistan   0.1453     18 Luxembourg   8.9690   69 Republic of Palau   0.9524   120 Kyrgyzstan   0.1431     19 Gibraltar   8.1379   70 Serbia   0.9369   121 Montenegro   0.1424     20 New Caledonia   7.8685   71 Hungary   0.9341   122 Egypt   0.1357     1 Ireland   7.7245   72 Brazil   0.9302   123 Belize   0.1288     21 Belgium   7.4942   73 Norfolk Island   0.9221   124 Uzbekistan   0.1262     23 Malta   7.3206   74 Samoa   0.9130   125 Syrian Arab Republic   0.1252     24 Cayman Islands   6.7679   75 Thailand   0.8807   126 India   0.1204     25 Spain   6.6885   76 Albania   0.7889   127 Cambodia   0.1166     26 Seychelles   6.6552   70 Toman   0.7516   128 Botswana   0.1044     27 Slovenia   6.0310   78 Cook Islands   0.7500   129 Nepal   0.0788     28 Poland   5.5026   79 China   0.7421   130 Guatemala   0.0768     29 Portugal   5.0391   80 United Arab Emirates   0.7374   131 Indonesia   0.0707     30 Bulgaria   4.5247   81 Korea   0.7362   132 Dem. Rep. of the Congo   0.0590     31 Chile   4.3620   82 Grenada   0.7046   133 Azerbaijan   0.0531     32 Israel   4.2309   83 Belarus   0.6392   134 Bangladesh   0.0393     33 Sint Maarten   3.8473   84 Bosnia and Herzegovina   0.6641   135 Bhutan   0.0393     34 Costa Rica   3.8014   85 Ukraine   0.6016   136 Gabon   0.0267     35 Czech Republic   3.6967   86 El Salvador   0.5752   137 Haiti   0.0235     36 Italy   3.6819   88 Qatar   0.5433   139 Iraq   0.0184     40 Trinidad and Tobago   3.0416   91 Fiji   0.5242   142 Angola   0.0184     41 Uruguay   2.8018   92 Mexico   0.5129   143 Ghana   0.0156     42 Slovakia   2.7880   93 Kuwait   0.5114   Myanmar   0.0143     43 Lithuania   2.5231   94 Panama   0.4800   145 Côte d'Ivoire   0.0131     44 Tunisia   2.4685   94 Panama   0.4684   147 Pakistan   0.0103     45 Lipana   2.4471   96 Vanuatu   0.4634   147 Pakistan   0.0103     46 Coratia   0.7041   0.0039   0.0039   0.0039   0.0039   0.0039   | 14                                                                                                                                 | South Africa   | 19.0554  | 65 | St Vin. & the Grenadines       | 1.0642 | 116 | Cape Verde          | 0.1737 |  |  |  |
| 17   Latvia   9.5488   68   Zambia   0.9867   119   Turkmenistan   0.1453     18   Luxembourg   8.9690   69   Republic of Palau   0.9524   120   Kyrgystan   0.1431     19   Gibraltar   8.1379   70   Serbia   0.9369   121   Montenegro   0.1424     20   New Caledonia   7.8685   71   Hungary   0.9341   122   Egypt   0.1357     21   Ireland   7.7245   72   Brazii   0.9302   122   Belzize   0.1289     22   Belgium   7.4942   73   Norfolk Island   0.9221   124   Uzbekistan   0.1262     23   Malta   7.3206   74   Samoa   0.9130   125   Syrian Arab Republic   0.1225     24   Cazyman Islands   6.7679   75   Thailand   0.8807   125   India   0.1204     25   Spain   6.6885   76   Albania   0.7889   127   Cambodia   0.1166     26   Seychelles   6.6552   77   Oman   0.7516   128   Botswana   0.1044     27   Slovenia   6.0310   78   Cook Islands   0.7500   129   Nepal   0.0788     28   Poland   5.5026   79   China   0.7421   130   Guatemala   0.0760     29   Portugal   5.0391   80   United Arab Emirates   0.7374   131   Indonesia   0.0760     31   Chile   4.3620   82   Grenada   0.7048   133   Azerbaijan   0.0531     32   Israel   4.2309   83   Belarus   0.6392   134   Bangladesh   0.0393     33   Sint Maarten   3.8473   84   Bosnia and Herzegovina   0.6341   135   Bhutan   0.0393     34   Costa Rica   3.8014   85   Ukraine   0.6016   136   Gabon   0.0267     35   Czech Republic   3.6867   86   El Salvador   0.5752   137   Haiti   0.0235     36   Italy   3.6819   87   Mauritius   0.5608   138   Maldives   0.0188     37   Estonia   3.6189   88   Qatar   0.5433   139   Iraq   0.0184     38   Finland   3.5573   89   Anguilla   0.5331   141   Lao Peop. Dem. Rep.   0.0161     40   Trinidad and Tobago   3.0416   91   Fiji   0.5242   142   Angola   0.0156     41   Uruguay   2.8018   92   Mexico   0.5110   144   Myanmar   0.0142     42   Slovakia   2.7880   93   Kuwait   0.5110   144   Myanmar   0.0142     43   Lithuania   2.5231   94   Panama   0.4800   145   Ciber   0.0131     44   Tunisia   2.4685   95   Armenia   0.4684   147    | 15                                                                                                                                 | Netherlands    | 10.4027  | 66 | Singapore                      | 1.0563 | 117 | Bolivia             | 0.1511 |  |  |  |
| 18   Luxembourg   8.9690   69   Republic of Palau   0.9524   120   Kyrgyzstan   0.1431     19   Gibraltar   8.1379   70   Serbia   0.9369   121   Montenegro   0.1422     20   New Caledonia   7.8685   71   Hungary   0.9341   122   Egypt   0.1357     21   Ireland   7.7245   72   Brazil   0.9302   123   Belize   0.1285     22   Belgium   7.4942   73   Norfolk Island   0.9221   124   Uzbekistan   0.1262     23   Malta   7.3206   74   Samoa   0.9130   125   Syrian Arab Republic   0.1225     24   Cayman Islands   6.7679   75   Thailand   0.8807   126   India   0.1204     25   Spain   6.6885   76   Albania   0.7889   127   Cambodia   0.1166     26   Seychelles   6.6552   77   Oman   0.7516   128   Botswana   0.1044     27   Slovenia   6.0310   78   Cook Islands   0.7500   129   Nepal   0.0786     28   Poland   6.0310   78   Cook Islands   0.7500   129   Nepal   0.0786     29   Portugal   5.0391   80   United Arab Emirates   0.7374   131   Indonesia   0.0707     30   Bulgaria   4.5247   81   Korea   0.7364   133   Azerbaijan   0.0531     32   Israel   4.2309   83   Belarus   0.6392   134   Bangladesh   0.0393     33   Sint Maarten   3.8473   84   Bosnia and Herzegovina   0.6341   135   Bhutan   0.0393     34   Costa Rica   3.8014   85   Ukraine   0.6016   136   Gabon   0.0267     35   Czech Republic   3.6967   86   El Salvador   0.5752   137   Haiti   0.0239     36   Italy   3.6819   88   Qatar   0.5433   139   Iraq   0.0184     37   Estonia   3.6189   88   Qatar   0.5433   139   Iraq   0.0184     40   Trinidad and Tobago   3.0416   91   Fiji   0.5242   142   Angola   0.0154     41   Urugay   2.8018   92   Mexico   0.5129   143   Ghana   0.0156     42   Slovakia   2.7880   93   Kuwait   0.5110   144   Myamnar   0.0142     43   Lithuania   2.5231   94   Panama   0.4804   145   Cite d'Ivoire   0.0134     45   Liquay   2.8018   92   Mexico   0.5129   143   Ghana   0.0156     46   Jamaica   2.2471   96   Venucula   0.4634   147   Pakistan   0.0103     47   Republic of Moldova   2.2008   88   Russian Federation   0.3701     | 16                                                                                                                                 | Argentina      | 10.0822  | 67 | Macao                          | 1.0506 | 118 | Algeria             | 0.1493 |  |  |  |
| 19 Gibraltar                                                                                                                                                                                                                                                                                                                                                                                                                                                                                                                                                                                                                                                                                                                                                                                                                                                                                                                                                                                                                                                                                                                                                                                                                                                                                                                                                                                                                                                                                                                                                                                                                                                                                                                                                                                                                                                                                                                                                                                                                                                                                                                   | 17                                                                                                                                 | Latvia         | 9.5488   | 68 |                                | 0.9867 | 119 |                     | 0.1453 |  |  |  |
| 20         New Caledonia         7.8685         71         Hungary         0.9341         122         Egypt         0.1357           21         Ireland         7.7245         72         Brazil         0.9302         123         Belize         0.1286           22         Belgjum         7.4942         73         Norfolk Island         0.9221         124         Uzbekistan         0.1262           23         Malta         7.3206         74         Samoa         0.9130         125         Syrian Arab Republic         0.1225           24         Cayman Islands         6.7679         75         Thailand         0.8807         126         India         0.1206           25         Spain         6.6885         76         Albania         0.7889         127         Cambodia         0.1166           26         Seychelles         6.6552         77         Oman         0.7516         128         Botswana         0.1044           27         Slovenia         6.0310         78         Cook Islands         0.7500         129         Nepal         0.0786           28         Poland         5.5026         79         China         0.7421         130         Guatemala                                                                                                                                                                                                                                                                                                                                                                                                                                                                                                                                                                                                                                                                                                                                                                                                                                                                                                                  | 18                                                                                                                                 | _              | 8.9690   | 69 | -                              |        |     |                     | 0.1431 |  |  |  |
| 21 Ireland         7.7245         72 Brazil         0.9302         123 Belize         0.1289           22 Belgium         7.4942         73 Norfolk Island         0.9221         124 Uzbekistan         0.1262           23 Malta         7.3206         74 Samoa         0.9130         125 Syrian Arab Republic         0.1252           24 Cayman Islands         6.7679         75 Thailand         0.8807         126 India         0.1204           25 Spain         6.6855         76 Albania         0.7889         127 Cambodia         0.1166           26 Seychelles         6.6555         77 Oman         0.7516         128 Botswana         0.1044           27 Slovenia         6.0310         78 Cook Islands         0.7500         129 Nepal         0.0788           28 Poland         5.5026         79 China         0.7540         130 Guatemala         0.0760           29 Portugal         5.0391         80 United Arab Emirates         0.7374         131 Indonesia         0.0760           31 Chile         4.3620         82 Grenada         0.7048         133 Azerbaijan         0.0531           32 Israel         4.2309         83 Belarus         0.6392         134 Bangladesh         0.0393           35 Czech Republic         3.6946<                                                                                                                                                                                                                                                                                                                                                                                                                                                                                                                                                                                                                                                                                                                                                                                                                                              |                                                                                                                                    |                |          | 70 |                                |        |     | _                   | 0.1424 |  |  |  |
| 22 Belgium         7.4942         73         Norfolk Island         0.9221         124         Uzbekistan         0.1262           23 Malta         7.3206         74         Samoa         0.9130         125         Syrian Arab Republic         0.1225           24 Cayman Islands         6.6767         75         Thailand         0.8807         126         India         0.1204           25 Spain         6.6885         76         Albania         0.7889         127         Cambodia         0.1166           26 Seychelles         6.6552         77         Oman         0.7510         128         Botswana         0.1044           27 Slovenia         6.0310         78         Cook Islands         0.7500         129         Nepal         0.0788           28 Poland         5.5026         79         China         0.7421         130         Guatemala         0.0760           29 Portugal         5.0391         80         United Arab Emirates         0.7374         131         Indonesia         0.0700           30 Bulgaria         4.5247         81         Korea         0.7362         132         Dem. Rep. of the Congo         0.0590           31 Chile         4.3620         82         Grena                                                                                                                                                                                                                                                                                                                                                                                                                                                                                                                                                                                                                                                                                                                                                                                                                                                                                    |                                                                                                                                    |                |          |    |                                |        |     |                     |        |  |  |  |
| 23 Malta         7.3206         74 Samoa         0.9130         125 Syrian Arab Republic         0.1225           24 Cayman Islands         6.7679         75 Thailand         0.8807         126 India         0.1204           25 Spain         6.6885         76 Albania         0.7889         127 Cambodia         0.1166           26 Seychelles         6.6552         77 Oman         0.7516         128 Botswana         0.1044           27 Slovenia         6.0310         78 Cook Islands         0.7500         129 Nepal         0.0788           28 Poland         5.5026         79 China         0.7421         130 Guatemala         0.0760           29 Portugal         5.0391         80 United Arab Emirates         0.7374         131 Indonesia         0.0707           30 Bulgaria         4.5247         81 Korea         0.7362         132 Dem. Rep. of the Congo         0.590           31 Chile         4.3620         82 Grenada         0.7048         133 Azerbaijan         0.051           32 Israel         4.2309         83 Belarus         0.6392         134 Bangladesh         0.039           33 Sint Maarten         3.8473         84 Bosnia and Herzegovina         0.6341         135 Bhutan         0.039           35 Czech Republic <th></th> <th></th> <th></th> <th></th> <th></th> <th></th> <th></th> <th></th> <th></th>                                                                                                                                                                                                                                                                                                                                                                                                                                                                                                                                                                                                                                                                                                                                               |                                                                                                                                    |                |          |    |                                |        |     |                     |        |  |  |  |
| 24 Cayman Islands         6.7679         75 Thailand         0.8807         126 India         0.1204           25 Spain         6.6885         76 Albania         0.7889         127 Cambodia         0.1166           26 Seychelles         6.6552         77 Orman         0.7516         128 Botswana         0.1044           27 Slovenia         6.0310         78 Cook Islands         0.7500         129 Nepal         0.0788           28 Poland         5.5026         79 China         0.7421         130 Guatemala         0.0760           29 Portugal         5.0391         80 United Arab Emirates         0.7362         132 Dern. Rep. of the Congo         0.0707           30 Bulgaria         4.5247         81 Korea         0.7362         132 Dern. Rep. of the Congo         0.0590           31 Chile         4.3620         82 Grenada         0.7048         133 Azerbaijan         0.0531           32 Israel         4.2309         83 Belarus         0.6392         134 Bangladesh         0.0399           33 Sint Maarten         3.8473         84 Bosnia and Herzegovina         0.6341         135 Bhutan         0.0393           34 Costa Rica         3.8014         85 Ukraine         0.6016         136 Gabon         0.0267           35 Exonia                                                                                                                                                                                                                                                                                                                                                                                                                                                                                                                                                                                                                                                                                                                                                                                                                                     |                                                                                                                                    |                |          |    |                                |        |     |                     |        |  |  |  |
| 25 Spain                                                                                                                                                                                                                                                                                                                                                                                                                                                                                                                                                                                                                                                                                                                                                                                                                                                                                                                                                                                                                                                                                                                                                                                                                                                                                                                                                                                                                                                                                                                                                                                                                                                                                                                                                                                                                                                                                                                                                                                                                                                                                                                       |                                                                                                                                    |                |          |    |                                |        |     | •                   |        |  |  |  |
| 26         Seychelles         6.6552         77         Oman         0.7516         128         Botswana         0.1044           27         Slovenia         6.0310         78         Cook Islands         0.7500         129         Nepal         0.0788           28         Poland         5.5026         79         China         0.7421         130         Guatemala         0.0760           29         Portugal         5.0391         80         United Arab Emirates         0.7374         131         Indonesia         0.0707           30         Bulgaria         4.5247         81         Korea         0.7362         132         Dem. Rep. of the Congo         0.0590           31         Chile         4.3620         82         Grenada         0.7048         133         Azerbaijan         0.0531           32         Israel         4.2309         83         Belarus         0.6392         134         Bangladesh         0.0399           33         Sint Maarten         3.8473         84         Bosnia and Herzegovina         0.6341         135         Bhutan         0.0393           34         Costa Rica         3.8014         85         Ukraine         0.6016         136                                                                                                                                                                                                                                                                                                                                                                                                                                                                                                                                                                                                                                                                                                                                                                                                                                                                                                     |                                                                                                                                    | •              |          |    |                                |        |     |                     |        |  |  |  |
| 27   Slovenia   6.0310   78   Cook Islands   0.7500   129   Nepal   0.0788                                                                                                                                                                                                                                                                                                                                                                                                                                                                                                                                                                                                                                                                                                                                                                                                                                                                                                                                                                                                                                                                                                                                                                                                                                                                                                                                                                                                                                                                                                                                                                                                                                                                                                                                                                                                                                                                                                                                                                                                                                                     |                                                                                                                                    |                |          |    |                                |        |     |                     |        |  |  |  |
| 28 Poland         5.5026         79 China         0.7421         130 Guatemala         0.0760           29 Portugal         5.0391         80 United Arab Emirates         0.7374         131 Indonesia         0.0760           30 Bulgaria         4.5247         81 Korea         0.7362         132 Dem. Rep. of the Congo         0.0590           31 Chile         4.3620         82 Grenada         0.7048         133 Azerbaijan         0.0531           32 Israel         4.2309         83 Belarus         0.6392         134 Bangladesh         0.0399           33 Sint Maarten         3.8473         84 Bosnia and Herzegovina         0.6341         135 Bhutan         0.0393           34 Costa Rica         3.8014         85 Ukraine         0.6016         136 Gabon         0.0267           35 Czech Republic         3.6967         86 El Salvador         0.5752         137 Haiti         0.0239           36 Italy         3.6819         87 Mauritius         0.5608         138 Maldives         0.0188           37 Estonia         3.6189         88 Qatar         0.5433         139 Iraq         0.0184           38 Finland         3.5573         89 Anguilla         0.5333         140 Yernen         0.0173           39 Hong Kong SAR                                                                                                                                                                                                                                                                                                                                                                                                                                                                                                                                                                                                                                                                                                                                                                                                                                                   |                                                                                                                                    |                |          |    |                                |        |     |                     |        |  |  |  |
| 29 Portugal         5.0391         80 United Arab Emirates         0.7374         131 Indonesia         0.0707           30 Bulgaria         4.5247         81 Korea         0.7362         132 Dem. Rep. of the Congo         0.0590           31 Chile         4.3620         82 Grenada         0.7048         133 Azerbaijan         0.0531           32 Israel         4.2309         83 Belarus         0.6392         134 Bangladesh         0.0399           33 Sint Maarten         3.8473         84 Bosnia and Herzegovina         0.6341         135 Bhutan         0.0393           34 Costa Rica         3.8014         85 Ukraine         0.6016         136 Gabon         0.0267           35 Czech Republic         3.6967         86 El Salvador         0.5752         137 Haiti         0.0239           36 Italy         3.6819         87 Mauritius         0.5608         138 Maldives         0.0188           37 Estonia         3.6189         88 Qatar         0.5433         139 Iraq         0.0184           38 Finland         3.5573         89 Anguilla         0.5333         140 Yemen         0.0173           39 Hong Kong SAR         3.3308         90 Nicaragua         0.5315         141 Lao Peop. Dem. Rep.         0.016           40 Trinidad                                                                                                                                                                                                                                                                                                                                                                                                                                                                                                                                                                                                                                                                                                                                                                                                                                     |                                                                                                                                    |                |          |    |                                |        |     | •                   |        |  |  |  |
| 30 Bulgaria                                                                                                                                                                                                                                                                                                                                                                                                                                                                                                                                                                                                                                                                                                                                                                                                                                                                                                                                                                                                                                                                                                                                                                                                                                                                                                                                                                                                                                                                                                                                                                                                                                                                                                                                                                                                                                                                                                                                                                                                                                                                                                                    |                                                                                                                                    |                |          |    |                                |        |     |                     |        |  |  |  |
| 31 Chile                                                                                                                                                                                                                                                                                                                                                                                                                                                                                                                                                                                                                                                                                                                                                                                                                                                                                                                                                                                                                                                                                                                                                                                                                                                                                                                                                                                                                                                                                                                                                                                                                                                                                                                                                                                                                                                                                                                                                                                                                                                                                                                       |                                                                                                                                    |                |          |    |                                |        |     |                     |        |  |  |  |
| 32         Israel         4.2309         83         Belarus         0.6392         134         Bangladesh         0.0399           33         Sint Maarten         3.8473         84         Bosnia and Herzegovina         0.6341         135         Bhutan         0.0393           34         Costa Rica         3.8014         85         Ukraine         0.6016         136         Gabon         0.0267           35         Czech Republic         3.6967         86         El Salvador         0.5752         137         Haiti         0.0239           36         Italy         3.6819         87         Mauritius         0.5608         138         Maldives         0.0188           37         Estonia         3.6189         88         Qatar         0.5433         139         Iraq         0.0184           38         Finland         3.5573         89         Anguilla         0.5333         140         Yemen         0.0173           39         Hong Kong SAR         3.3308         90         Nicaragua         0.5315         141         Lao Peop. Dem. Rep.         0.0161           40         Trinidad and Tobago         3.0416         91         Fiji         0.5242         142                                                                                                                                                                                                                                                                                                                                                                                                                                                                                                                                                                                                                                                                                                                                                                                                                                                                                                         |                                                                                                                                    | _              |          |    |                                |        |     |                     |        |  |  |  |
| 33         Sint Maarten         3.8473         84         Bosnia and Herzegovina         0.6341         135         Bhutan         0.0393           34         Costa Rica         3.8014         85         Ukraine         0.6016         136         Gabon         0.0267           35         Czech Republic         3.6967         86         El Salvador         0.5752         137         Haiti         0.0239           36         Italy         3.6819         87         Mauritius         0.5608         138         Maldives         0.0188           37         Estonia         3.6189         88         Qatar         0.5433         139         Iraq         0.0184           38         Finland         3.5573         89         Anguilla         0.5333         140         Yemen         0.0173           39         Hong Kong SAR         3.3308         90         Nicaragua         0.5315         141         Lao Peop. Dem. Rep.         0.0164           40         Trinidad and Tobago         3.0416         91         Fiji         0.5242         142         Angola         0.0156           41         Uruguay         2.8018         92         Mexico         0.5129         143         <                                                                                                                                                                                                                                                                                                                                                                                                                                                                                                                                                                                                                                                                                                                                                                                                                                                                                                   |                                                                                                                                    |                |          |    |                                |        |     |                     |        |  |  |  |
| 34 Costa Rica         3.8014         85 Ukraine         0.6016         136 Gabon         0.0267           35 Czech Republic         3.6967         86 El Salvador         0.5752         137 Haiti         0.0239           36 Italy         3.6819         87 Mauritius         0.5608         138 Maldives         0.0188           37 Estonia         3.6189         88 Qatar         0.5433         139 Iraq         0.0184           38 Finland         3.5573         89 Anguilla         0.5333         140 Yemen         0.0173           39 Hong Kong SAR         3.3308         90 Nicaragua         0.5315         141 Lao Peop. Dem. Rep.         0.0161           40 Trinidad and Tobago         3.0416         91 Fiji         0.5242         142 Angola         0.0156           41 Uruguay         2.8018         92 Mexico         0.5129         143 Ghana         0.0150           42 Slovakia         2.7880         93 Kuwait         0.5110         144 Myanmar         0.0142           43 Lithuania         2.5231         94 Panama         0.4800         145 Côte d'Ivoire         0.0131           44 Tunisia         2.4685         95 Armenia         0.4787         146 Burkina Faso         0.0128           45 Japan         2.4471                                                                                                                                                                                                                                                                                                                                                                                                                                                                                                                                                                                                                                                                                                                                                                                                                                                           |                                                                                                                                    |                |          |    |                                |        |     |                     |        |  |  |  |
| 35   Czech Republic   3.6967   86   El Salvador   0.5752   137   Haiti   0.0239     36   Italy   3.6819   87   Mauritius   0.5608   138   Maldives   0.0188     37   Estonia   3.6189   88   Qatar   0.5433   139   Iraq   0.0184     38   Finland   3.5573   89   Anguilla   0.5333   140   Yemen   0.0173     39   Hong Kong SAR   3.3308   90   Nicaragua   0.5315   141   Lao Peop. Dem. Rep.   0.0161     40   Trinidad and Tobago   3.0416   91   Fiji   0.5242   142   Angola   0.0156     41   Uruguay   2.8018   92   Mexico   0.5129   143   Ghana   0.0150     42   Slovakia   2.7880   93   Kuwait   0.5110   144   Myanmar   0.0142     43   Lithuania   2.5231   94   Panama   0.4800   145   Côte d'Ivoire   0.0131     44   Tunisia   2.4685   95   Armenia   0.4787   146   Burkina Faso   0.0128     45   Japan   2.4471   96   Vanuatu   0.4634   147   Pakistan   0.0113     46   Jamaica   2.2890   97   Venezuela   0.4048   148   Afghanistan   0.0105     47   Republic of Moldova   2.2008   98   Russian Federation   0.3770   149   Tajikistan   0.0073     48   Croatia   2.1247   99   Sri Lanka   0.3668   150   Eritrea   0.0041     49   Jordan   2.1033   100   Greece   0.3634   151   Togo   0.0039     50   Saint Helena   2.0951   101   Saudi Arabia   0.3504   152   Nigeria   0.0032                                                                                                                                                                                                                                                                                                                                                                                                                                                                                                                                                                                                                                                                                                                                                                                                   |                                                                                                                                    |                |          |    | _                              |        | 136 |                     | 0.0267 |  |  |  |
| 36 Italy         3.6819         87 Mauritius         0.5608         138 Maldives         0.0188           37 Estonia         3.6189         88 Qatar         0.5433         139 Iraq         0.0184           38 Finland         3.5573         89 Anguilla         0.5333         140 Yemen         0.0173           39 Hong Kong SAR         3.3308         90 Nicaragua         0.5315         141 Lao Peop. Dem. Rep.         0.0161           40 Trinidad and Tobago         3.0416         91 Fiji         0.5242         142 Angola         0.0156           41 Uruguay         2.8018         92 Mexico         0.5129         143 Ghana         0.0150           42 Slovakia         2.7880         93 Kuwait         0.5110         144 Myanmar         0.0142           43 Lithuania         2.5231         94 Panama         0.4800         145 Côte d'Ivoire         0.0131           44 Tunisia         2.4685         95 Armenia         0.4787         146 Burkina Faso         0.0128           45 Japan         2.4471         96 Vanuatu         0.4634         147 Pakistan         0.0113           46 Jamaica         2.2890         97 Venezuela         0.4048         148 Afghanistan         0.0105           47 Republic of Moldova         2.208                                                                                                                                                                                                                                                                                                                                                                                                                                                                                                                                                                                                                                                                                                                                                                                                                                                   |                                                                                                                                    | Czech Republic | 3.6967   | 86 | El Salvador                    | 0.5752 | 137 | Haiti               | 0.0239 |  |  |  |
| 38 Finland 3.5573 89 Anguilla 0.5333 140 Yemen 0.0173 39 Hong Kong SAR 3.3308 90 Nicaragua 0.5315 141 Lao Peop. Dem. Rep. 0.0161 40 Trinidad and Tobago 3.0416 91 Fiji 0.5242 142 Angola 0.0156 41 Uruguay 2.8018 92 Mexico 0.5129 143 Ghana 0.0150 42 Slovakia 2.7880 93 Kuwait 0.5110 144 Myanmar 0.0142 43 Lithuania 2.5231 94 Panama 0.4800 145 Côte d'Ivoire 0.0131 44 Tunisia 2.4685 95 Armenia 0.4787 146 Burkina Faso 0.0128 45 Japan 2.4471 96 Vanuatu 0.4634 147 Pakistan 0.0113 46 Jamaica 2.2890 97 Venezuela 0.4048 148 Afghanistan 0.0105 47 Republic of Moldova 2.2008 98 Russian Federation 0.3770 149 Tajikistan 0.0073 48 Croatia 2.1247 99 Sri Lanka 0.3668 150 Eritrea 0.0041 49 Jordan 2.1033 100 Greece 0.3634 151 Togo 0.0039 50 Saint Helena 2.0951 101 Saudi Arabia 0.3504 152 Nigeria 0.0032                                                                                                                                                                                                                                                                                                                                                                                                                                                                                                                                                                                                                                                                                                                                                                                                                                                                                                                                                                                                                                                                                                                                                                                                                                                                                                         |                                                                                                                                    | _              | 3.6819   | 87 | Mauritius                      | 0.5608 | 138 | Maldives            | 0.0188 |  |  |  |
| 39 Hong Kong SAR 3.3308 90 Nicaragua 0.5315 141 Lao Peop. Dem. Rep. 0.0161 40 Trinidad and Tobago 3.0416 91 Fiji 0.5242 142 Angola 0.0156 41 Uruguay 2.8018 92 Mexico 0.5129 143 Ghana 0.0150 42 Slovakia 2.7880 93 Kuwait 0.5110 144 Myanmar 0.0142 43 Lithuania 2.5231 94 Panama 0.4800 145 Côte d'Ivoire 0.0131 44 Tunisia 2.4685 95 Armenia 0.4787 146 Burkina Faso 0.0128 45 Japan 2.4471 96 Vanuatu 0.4634 147 Pakistan 0.0113 46 Jamaica 2.2890 97 Venezuela 0.4048 148 Afghanistan 0.0105 47 Republic of Moldova 2.2008 98 Russian Federation 0.3770 149 Tajikistan 0.0073 48 Croatia 2.1247 99 Sri Lanka 0.3668 150 Eritrea 0.0041 49 Jordan 2.1033 100 Greece 0.3634 151 Togo 0.0039 50 Saint Helena 2.0951 101 Saudi Arabia 0.3504 152 Nigeria 0.0032                                                                                                                                                                                                                                                                                                                                                                                                                                                                                                                                                                                                                                                                                                                                                                                                                                                                                                                                                                                                                                                                                                                                                                                                                                                                                                                                                               | 37                                                                                                                                 | Estonia        | 3.6189   | 88 | Qatar                          | 0.5433 | 139 | Iraq                | 0.0184 |  |  |  |
| 40 Trinidad and Tobago 3.0416 91 Fiji 0.5242 142 Angola 0.0156 41 Uruguay 2.8018 92 Mexico 0.5129 143 Ghana 0.0150 42 Slovakia 2.7880 93 Kuwait 0.5110 144 Myanmar 0.0142 43 Lithuania 2.5231 94 Panama 0.4800 145 Côte d'Ivoire 0.0131 44 Tunisia 2.4685 95 Armenia 0.4787 146 Burkina Faso 0.0128 45 Japan 2.4471 96 Vanuatu 0.4634 147 Pakistan 0.0113 46 Jamaica 2.2890 97 Venezuela 0.4048 148 Afghanistan 0.0105 47 Republic of Moldova 2.2008 98 Russian Federation 0.3770 149 Tajikistan 0.0073 48 Croatia 2.1247 99 Sri Lanka 0.3668 150 Eritrea 0.0041 49 Jordan 2.1033 100 Greece 0.3634 151 Togo 0.0039 50 Saint Helena 2.0951 101 Saudi Arabia 0.3504 152 Nigeria 0.0032                                                                                                                                                                                                                                                                                                                                                                                                                                                                                                                                                                                                                                                                                                                                                                                                                                                                                                                                                                                                                                                                                                                                                                                                                                                                                                                                                                                                                                          | 38                                                                                                                                 | Finland        | 3.5573   | 89 | Anguilla                       | 0.5333 | 140 | Yemen               | 0.0173 |  |  |  |
| 41 Uruguay       2.8018       92 Mexico       0.5129       143 Ghana       0.0150         42 Slovakia       2.7880       93 Kuwait       0.5110       144 Myanmar       0.0142         43 Lithuania       2.5231       94 Panama       0.4800       145 Côte d'Ivoire       0.0131         44 Tunisia       2.4685       95 Armenia       0.4787       146 Burkina Faso       0.0128         45 Japan       2.4471       96 Vanuatu       0.4634       147 Pakistan       0.0113         46 Jamaica       2.2890       97 Venezuela       0.4048       148 Afghanistan       0.0105         47 Republic of Moldova       2.2008       98 Russian Federation       0.3770       149 Tajikistan       0.0073         48 Croatia       2.1247       99 Sri Lanka       0.3668       150 Eritrea       0.0041         49 Jordan       2.1033       100 Greece       0.3634       151 Togo       0.0039         50 Saint Helena       2.0951       101 Saudi Arabia       0.3504       152 Nigeria       0.0032                                                                                                                                                                                                                                                                                                                                                                                                                                                                                                                                                                                                                                                                                                                                                                                                                                                                                                                                                                                                                                                                                                                     | 39                                                                                                                                 | Hong Kong SAR  | 3.3308   | 90 | Nicaragua                      | 0.5315 | 141 | Lao Peop. Dem. Rep. | 0.0161 |  |  |  |
| 42 Slovakia       2.7880       93 Kuwait       0.5110       144 Myanmar       0.0142         43 Lithuania       2.5231       94 Panama       0.4800       145 Côte d'Ivoire       0.0131         44 Tunisia       2.4685       95 Armenia       0.4787       146 Burkina Faso       0.0128         45 Japan       2.4471       96 Vanuatu       0.4634       147 Pakistan       0.0113         46 Jamaica       2.2890       97 Venezuela       0.4048       148 Afghanistan       0.0105         47 Republic of Moldova       2.2008       98 Russian Federation       0.3770       149 Tajikistan       0.0073         48 Croatia       2.1247       99 Sri Lanka       0.3668       150 Eritrea       0.0041         49 Jordan       2.1033       100 Greece       0.3634       151 Togo       0.0039         50 Saint Helena       2.0951       101 Saudi Arabia       0.3504       152 Nigeria       0.0032                                                                                                                                                                                                                                                                                                                                                                                                                                                                                                                                                                                                                                                                                                                                                                                                                                                                                                                                                                                                                                                                                                                                                                                                               |                                                                                                                                    |                | 3.0416   | 91 | Fiji                           | 0.5242 |     |                     | 0.0156 |  |  |  |
| 43 Lithuania       2.5231       94 Panama       0.4800       145 Côte d'Ivoire       0.0131         44 Tunisia       2.4685       95 Armenia       0.4787       146 Burkina Faso       0.0128         45 Japan       2.4471       96 Vanuatu       0.4634       147 Pakistan       0.0113         46 Jamaica       2.2890       97 Venezuela       0.4048       148 Afghanistan       0.0105         47 Republic of Moldova       2.2008       98 Russian Federation       0.3770       149 Tajikistan       0.0073         48 Croatia       2.1247       99 Sri Lanka       0.3668       150 Eritrea       0.0041         49 Jordan       2.1033       100 Greece       0.3634       151 Togo       0.0039         50 Saint Helena       2.0951       101 Saudi Arabia       0.3504       152 Nigeria       0.0032                                                                                                                                                                                                                                                                                                                                                                                                                                                                                                                                                                                                                                                                                                                                                                                                                                                                                                                                                                                                                                                                                                                                                                                                                                                                                                            |                                                                                                                                    |                |          |    |                                |        |     |                     | 0.0150 |  |  |  |
| 44 Tunisia       2.4685       95 Armenia       0.4787       146 Burkina Faso       0.0128         45 Japan       2.4471       96 Vanuatu       0.4634       147 Pakistan       0.0113         46 Jamaica       2.2890       97 Venezuela       0.4048       148 Afghanistan       0.0105         47 Republic of Moldova       2.2008       98 Russian Federation       0.3770       149 Tajikistan       0.0073         48 Croatia       2.1247       99 Sri Lanka       0.3668       150 Eritrea       0.0041         49 Jordan       2.1033       100 Greece       0.3634       151 Togo       0.0039         50 Saint Helena       2.0951       101 Saudi Arabia       0.3504       152 Nigeria       0.0032                                                                                                                                                                                                                                                                                                                                                                                                                                                                                                                                                                                                                                                                                                                                                                                                                                                                                                                                                                                                                                                                                                                                                                                                                                                                                                                                                                                                                | ı                                                                                                                                  |                |          |    |                                |        |     |                     |        |  |  |  |
| 45 Japan       2.4471       96 Vanuatu       0.4634       147 Pakistan       0.0113         46 Jamaica       2.2890       97 Venezuela       0.4048       148 Afghanistan       0.0105         47 Republic of Moldova       2.2008       98 Russian Federation       0.3770       149 Tajikistan       0.0073         48 Croatia       2.1247       99 Sri Lanka       0.3668       150 Eritrea       0.0041         49 Jordan       2.1033       100 Greece       0.3634       151 Togo       0.0039         50 Saint Helena       2.0951       101 Saudi Arabia       0.3504       152 Nigeria       0.0032                                                                                                                                                                                                                                                                                                                                                                                                                                                                                                                                                                                                                                                                                                                                                                                                                                                                                                                                                                                                                                                                                                                                                                                                                                                                                                                                                                                                                                                                                                                  |                                                                                                                                    |                |          |    |                                |        |     |                     |        |  |  |  |
| 46 Jamaica     2.2890     97 Venezuela     0.4048     148 Afghanistan     0.0105       47 Republic of Moldova     2.2008     98 Russian Federation     0.3770     149 Tajikistan     0.0073       48 Croatia     2.1247     99 Sri Lanka     0.3668     150 Eritrea     0.0041       49 Jordan     2.1033     100 Greece     0.3634     151 Togo     0.0039       50 Saint Helena     2.0951     101 Saudi Arabia     0.3504     152 Nigeria     0.0032                                                                                                                                                                                                                                                                                                                                                                                                                                                                                                                                                                                                                                                                                                                                                                                                                                                                                                                                                                                                                                                                                                                                                                                                                                                                                                                                                                                                                                                                                                                                                                                                                                                                        | ı                                                                                                                                  |                |          |    |                                |        |     |                     |        |  |  |  |
| 47 Republic of Moldova     2.2008     98 Russian Federation     0.3770     149 Tajikistan     0.0073       48 Croatia     2.1247     99 Sri Lanka     0.3668     150 Eritrea     0.0041       49 Jordan     2.1033     100 Greece     0.3634     151 Togo     0.0039       50 Saint Helena     2.0951     101 Saudi Arabia     0.3504     152 Nigeria     0.0032                                                                                                                                                                                                                                                                                                                                                                                                                                                                                                                                                                                                                                                                                                                                                                                                                                                                                                                                                                                                                                                                                                                                                                                                                                                                                                                                                                                                                                                                                                                                                                                                                                                                                                                                                               |                                                                                                                                    |                |          |    |                                |        |     |                     |        |  |  |  |
| 48 Croatia 2.1247 99 Sri Lanka 0.3668 150 Eritrea 0.0041<br>49 Jordan 2.1033 100 Greece 0.3634 151 Togo 0.0039<br>50 Saint Helena 2.0951 101 Saudi Arabia 0.3504 152 Nigeria 0.0032                                                                                                                                                                                                                                                                                                                                                                                                                                                                                                                                                                                                                                                                                                                                                                                                                                                                                                                                                                                                                                                                                                                                                                                                                                                                                                                                                                                                                                                                                                                                                                                                                                                                                                                                                                                                                                                                                                                                            |                                                                                                                                    |                |          |    |                                |        |     |                     |        |  |  |  |
| 49 Jordan     2.1033     100 Greece     0.3634     151 Togo     0.0039       50 Saint Helena     2.0951     101 Saudi Arabia     0.3504     152 Nigeria     0.0032                                                                                                                                                                                                                                                                                                                                                                                                                                                                                                                                                                                                                                                                                                                                                                                                                                                                                                                                                                                                                                                                                                                                                                                                                                                                                                                                                                                                                                                                                                                                                                                                                                                                                                                                                                                                                                                                                                                                                             |                                                                                                                                    |                |          |    |                                |        |     |                     |        |  |  |  |
| 50 Saint Helena 2.0951 101 Saudi Arabia 0.3504 152 Nigeria 0.0032                                                                                                                                                                                                                                                                                                                                                                                                                                                                                                                                                                                                                                                                                                                                                                                                                                                                                                                                                                                                                                                                                                                                                                                                                                                                                                                                                                                                                                                                                                                                                                                                                                                                                                                                                                                                                                                                                                                                                                                                                                                              |                                                                                                                                    |                |          |    |                                |        |     |                     |        |  |  |  |
|                                                                                                                                                                                                                                                                                                                                                                                                                                                                                                                                                                                                                                                                                                                                                                                                                                                                                                                                                                                                                                                                                                                                                                                                                                                                                                                                                                                                                                                                                                                                                                                                                                                                                                                                                                                                                                                                                                                                                                                                                                                                                                                                |                                                                                                                                    |                |          |    |                                |        |     |                     |        |  |  |  |
|                                                                                                                                                                                                                                                                                                                                                                                                                                                                                                                                                                                                                                                                                                                                                                                                                                                                                                                                                                                                                                                                                                                                                                                                                                                                                                                                                                                                                                                                                                                                                                                                                                                                                                                                                                                                                                                                                                                                                                                                                                                                                                                                |                                                                                                                                    |                | 1.9396   |    |                                | 0.3364 | 102 | Borra               | 0.0032 |  |  |  |