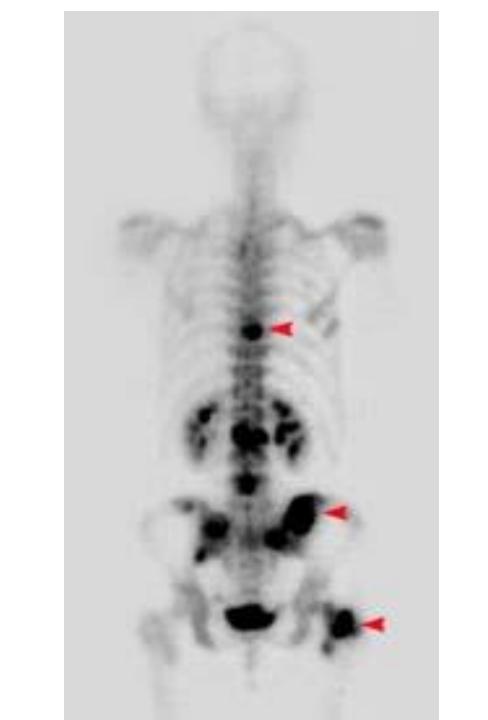

#### Pain Assessment

Ednin Hamzah Hospis Malaysia

ednin@hospismalaysia.org

| 8 New Zealand         36,2702         59 Andorra         1.4419         110 Dominica         0.2206           9 France         32,3028         60 Papua New Guinea         1.4157         111 Mozambique         0.2192           10 Iceland         30,6944         61 Wallis and Futuna Islands         1.3571         112 Mozambique         0.2192           11 Sweden         27,0058         62 Cuba         1.2743         113 Tuvalu         0.2000           12 Norway         25,0623         68 Republic of Korea         1.11580         114 Tanzania         0.1806           13 Germany         22,7013         64 Lebanon         1.1089         115 Dominican Republic         0.1753           14 South Africa         19,0554         65 St Vin. & the Grenadines         1.0642         116 Cape Verde         0.1733           15 Netherlands         10,4027         66 Singapore         1.0563         117 Bolivia         0.1511           16 Argentina         10,8022         67 Macao         1.0560         118 Algeria         0.1431           17 Latvia         9,5488         68 Zambia         0.9867         119 Turkmenistan         0.1432           18 Luxembourg         8,9690         69 Republic of Palau         0.9524         120         Kyrgyzystan         0                                                                                                                                                                                                                                                                                                                                                                                                                                                                                                                                                                                                                                                                                                                                                                                                                    | Note: Countries not listed either did not report, or reported an amount of zero (0) for morphine consumption, to the INCB for 2011 |                |          |    |                                |        |     |                     |        |  |  |  |
|--------------------------------------------------------------------------------------------------------------------------------------------------------------------------------------------------------------------------------------------------------------------------------------------------------------------------------------------------------------------------------------------------------------------------------------------------------------------------------------------------------------------------------------------------------------------------------------------------------------------------------------------------------------------------------------------------------------------------------------------------------------------------------------------------------------------------------------------------------------------------------------------------------------------------------------------------------------------------------------------------------------------------------------------------------------------------------------------------------------------------------------------------------------------------------------------------------------------------------------------------------------------------------------------------------------------------------------------------------------------------------------------------------------------------------------------------------------------------------------------------------------------------------------------------------------------------------------------------------------------------------------------------------------------------------------------------------------------------------------------------------------------------------------------------------------------------------------------------------------------------------------------------------------------------------------------------------------------------------------------------------------------------------------------------------------------------------------------------------------------------------|------------------------------------------------------------------------------------------------------------------------------------|----------------|----------|----|--------------------------------|--------|-----|---------------------|--------|--|--|--|
| 2 Canada                                                                                                                                                                                                                                                                                                                                                                                                                                                                                                                                                                                                                                                                                                                                                                                                                                                                                                                                                                                                                                                                                                                                                                                                                                                                                                                                                                                                                                                                                                                                                                                                                                                                                                                                                                                                                                                                                                                                                                                                                                                                                                                       | 1                                                                                                                                  | Austria        | 222.7856 | 52 | Cynnis                         | 1.9033 | 103 | Montserrat          | 0.3333 |  |  |  |
| 3 Denmark                                                                                                                                                                                                                                                                                                                                                                                                                                                                                                                                                                                                                                                                                                                                                                                                                                                                                                                                                                                                                                                                                                                                                                                                                                                                                                                                                                                                                                                                                                                                                                                                                                                                                                                                                                                                                                                                                                                                                                                                                                                                                                                      |                                                                                                                                    |                |          |    |                                |        |     |                     |        |  |  |  |
| 4 United States of America 73.7779                                                                                                                                                                                                                                                                                                                                                                                                                                                                                                                                                                                                                                                                                                                                                                                                                                                                                                                                                                                                                                                                                                                                                                                                                                                                                                                                                                                                                                                                                                                                                                                                                                                                                                                                                                                                                                                                                                                                                                                                                                                                                             |                                                                                                                                    |                |          |    |                                |        |     |                     |        |  |  |  |
| 5         United Kingdom         48,0638         56 Macedonia         1,4976         107 Kazakhstan         0,2479           6         Australia         45,1475         57 Malaysia         1,4810         108 Philippines         0,2393           7         Switzerland         43,3254         58 Colombia         1,4865         109 Turkey         0,2286           8         New Zealand         36,2702         59 Andorn         1,4419         110 Dominica         0,2206           9         France         32,3028         60 Papua New Guinea         1,4157         111 Mozambique         0,2192           10         Iceland         30,6944         61 Wallis and Futuna Islands         1,3171         112 Viet Nam         0,216           11         Sweden         27,0058         62 Cuba         1,2743         113 Tuvalu         0,200           13         Germany         22,7013         64 Lebanon         1,180         114 Tanzania         0,180           13         Germany         22,7013         64 Lebanon         1,1066         118 Tanzania         0,180           14         South Africa         19,054         65 St.Vin. & the Grenadines         1,066         118 Tanzenia         0,142           15 <td< th=""><th></th><th></th><th></th><th></th><th>No a track at the track tracks</th><th></th><th></th><th></th><th></th></td<>                                                                                                                                                                                                                                                                                                                                                                                                                                                                                                                                                                                                                                                                                                                                        |                                                                                                                                    |                |          |    | No a track at the track tracks |        |     |                     |        |  |  |  |
| 6 Australia         45,1475         57 Malaysia         1.4810         108 Philippines         0.2393           7 Switzerland         36,2702         59 Andorra         1.4419         110 Dominica         0.2206           8 New Zealand         36,2702         59 Andorra         1.4419         110 Dominica         0.2206           9 France         32,3028         60 Papua New Guinea         1.4157         111 Mozambique         0.2162           10 Iceland         30,6944         61 Wallis and Futura Islands         1.3577         112 Viet Nam         0.2162           11 Sweden         27,0058         62 Cuba         1.2743         113 Tuvalu         0.2000           12 Norway         25,0623         63 Republic of Korea         1.1.1580         114 Tanzania         0.1800           13 South Africa         19,0554         65 Kylin, & the Grenadines         1.0642         16 Cape Verde         0.1753           15 Netherlands         10,0227         66 Singapore         1.0563         117 Bolivia         0.1511           16 Argentina         10,0822         67 Macao         1.0506         118 Algeria         0.1431           17 Latvia         9,5488         68 Zambia         0.9367         119 Turkmenistan         0.1432                                                                                                                                                                                                                                                                                                                                                                                                                                                                                                                                                                                                                                                                                                                                                                                                                                           |                                                                                                                                    |                |          |    |                                |        |     |                     |        |  |  |  |
| 8 New Zealand         36,2702         59 Andorra         1.4419         110 Dominica         0,2286           8 New Zealand         36,2702         59 Andorra         1.4419         110 Dominica         0,2296           9 France         32,3028         60 Papua New Guinea         1.4157         111 Mozambique         0,2192           10 Isweden         27,0058         62 Cuba         1.2743         113 Tuvalu         0,200           11 Sweden         27,0058         62 Cuba         1.1580         114 Tuvalu         0,200           13 Germany         22,7013         64 Lebanon         1.11580         114 Tanzania         0,1809           13 Germany         22,7013         64 Lebanon         1.0642         116 Cape Verde         0,1737           15 Netherlands         10,4027         65 St Vin. &the Grenadines         1.0642         116 Cape Verde         0,1731           16 Argentina         10,0822         65 St Vin. &the Grenadines         1.0563         117 Bolivia         0,1131           17 Latvia         9,5488         68 Zambia         0,9369         119 Turkmenistan         0,1432           18 Luxembourg         8,9600         69 Republic of Palau         0,9524         120 Mortenegro         0,1432           19 New                                                                                                                                                                                                                                                                                                                                                                                                                                                                                                                                                                                                                                                                                                                                                                                                                                     |                                                                                                                                    | _              |          |    |                                |        |     |                     |        |  |  |  |
| 8 New Zealand         36,2702         59 Andorra         1.4419         110 Dominica         0.2206           9 France         32,3028         60 Papua New Guinea         1.4157         111 Mozambique         0.2192           10 Iceland         30,6944         61 Wallis and Futuna Islands         1.3571         112 Mozambique         0.2192           11 Sweden         27,0058         62 Cuba         1.2743         113 Tuvalu         0.2000           12 Norway         25,0623         68 Republic of Korea         1.11580         114 Tanzania         0.1806           13 Germany         22,7013         64 Lebanon         1.1089         115 Dominican Republic         0.1753           14 South Africa         19,0554         65 St Vin. & the Grenadines         1.0642         116 Cape Verde         0.1733           15 Netherlands         10,4027         66 Singapore         1.0563         117 Bolivia         0.1511           16 Argentina         10,8022         67 Macao         1.0560         118 Algeria         0.1431           17 Latvia         9,5488         68 Zambia         0.9867         119 Turkmenistan         0.1432           18 Luxembourg         8,9690         69 Republic of Palau         0.9524         120         Kyrgyzystan         0                                                                                                                                                                                                                                                                                                                                                                                                                                                                                                                                                                                                                                                                                                                                                                                                                    |                                                                                                                                    |                |          |    | ,                              |        |     |                     | 0.2286 |  |  |  |
| 9 France 32.3028 60 Papua New Guinea 1.4157 111 Mozambique 0.2192 10 Iceland 30.6944 61 Wallis and Futuna Islands 1.3571 111 Viet Nam 0.2164 11 Sweden 27.0058 62 Cuba 1.2743 113 Tuvalu 0.2000 12 Norway 25.0623 63 Republic of Korea 1.1580 114 Tanzania 0.1806 13 Germany 22.7013 64 Lebanon 1.1089 111 Dominican Republic 0.1755 14 South Africa 19.0554 65 St Vin. & the Grenadines 1.0642 116 Cape Verde 0.1737 15 Netherlands 10.4027 66 Singapore 1.0563 111 Bolivia 0.1511 16 Argentina 10.0822 67 Macao 1.0506 118 Algeria 0.1493 17 Latvia 9.5488 68 Zambia 0.9867 119 Turkmenistan 0.1453 18 Luxembourg 8.9690 69 Republic of Palau 0.9524 120 Kyrgyzstan 0.1431 19 Gibraltar 8.1379 70 Serbia 0.9369 121 Montenegro 0.1424 120 New Caledonia 7.8685 71 Hungary 0.9341 122 Egypt 0.1357 121 Ireland 7.7245 72 Brazīl 0.9302 123 Belize 0.1286 122 Belgium 7.4942 73 Norfolk Island 0.9221 124 Uzbekistan 0.1286 128 Egypt 0.1285 128 129 Cape 122 Spain 6.6885 76 Albania 0.9807 125 Syrian Arab Republic 0.1225 Spain 6.6885 76 Albania 0.7889 127 Cambodia 0.1166 126 Seychelles 6.6552 77 Thailand 0.8807 126 India 0.1044 127 Slovenia 6.0310 78 Cook Islands 0.7516 128 Botswana 0.1044 127 Slovenia 6.0310 78 Cook Islands 0.7500 129 Nepal 0.0760 130 Indonesia 0.0760 130 In |                                                                                                                                    |                |          |    |                                |        |     |                     | 0.2206 |  |  |  |
| 10   Iceland                                                                                                                                                                                                                                                                                                                                                                                                                                                                                                                                                                                                                                                                                                                                                                                                                                                                                                                                                                                                                                                                                                                                                                                                                                                                                                                                                                                                                                                                                                                                                                                                                                                                                                                                                                                                                                                                                                                                                                                                                                                                                                                   | 9                                                                                                                                  | France         |          | 60 | Papua New Guinea               | 1.4157 | 111 | Mozambique          | 0.2192 |  |  |  |
| 12 Norway                                                                                                                                                                                                                                                                                                                                                                                                                                                                                                                                                                                                                                                                                                                                                                                                                                                                                                                                                                                                                                                                                                                                                                                                                                                                                                                                                                                                                                                                                                                                                                                                                                                                                                                                                                                                                                                                                                                                                                                                                                                                                                                      | 10                                                                                                                                 | Iceland        | 30.6944  | 61 |                                | 1.3571 | 112 |                     | 0.2164 |  |  |  |
| 13 Germany                                                                                                                                                                                                                                                                                                                                                                                                                                                                                                                                                                                                                                                                                                                                                                                                                                                                                                                                                                                                                                                                                                                                                                                                                                                                                                                                                                                                                                                                                                                                                                                                                                                                                                                                                                                                                                                                                                                                                                                                                                                                                                                     | 11                                                                                                                                 | Sweden         | 27.0058  | 62 | Cuba                           | 1.2743 | 113 | Tuvalu              | 0.2000 |  |  |  |
| 14 South Africa                                                                                                                                                                                                                                                                                                                                                                                                                                                                                                                                                                                                                                                                                                                                                                                                                                                                                                                                                                                                                                                                                                                                                                                                                                                                                                                                                                                                                                                                                                                                                                                                                                                                                                                                                                                                                                                                                                                                                                                                                                                                                                                | 12                                                                                                                                 | Norway         | 25.0623  | 63 | Republic of Korea              | 1.1580 | 114 | Tanzania            | 0.1809 |  |  |  |
| 15 Netherlands                                                                                                                                                                                                                                                                                                                                                                                                                                                                                                                                                                                                                                                                                                                                                                                                                                                                                                                                                                                                                                                                                                                                                                                                                                                                                                                                                                                                                                                                                                                                                                                                                                                                                                                                                                                                                                                                                                                                                                                                                                                                                                                 | 13                                                                                                                                 | Germany        | 22.7013  | 64 | Lebanon                        | 1.1089 | 115 | Dominican Republic  | 0.1755 |  |  |  |
| 16 Argentina   10.0822   67 Macao   1.0506   118 Algeria   0.1493     17 Latvia   9.5488   68 Zambia   0.9874   119 Turkmenistan   0.1453     18 Luxembourg   8.9690   69 Republic of Palau   0.9524   120 Kyrgyzstan   0.1431     19 Gibraltar   8.1379   70 Serbia   0.9369   121 Montenegro   0.1424     20 New Caledonia   7.8685   71 Hungary   0.9341   122 Egypt   0.1357     1 Ireland   7.7245   72 Brazil   0.9302   123 Belize   0.1288     21 Belgium   7.4942   73 Norfolk Island   0.9221   124 Uzbekistan   0.1262     23 Malta   7.3206   74 Samoa   0.9130   125 Syrian Arab Republic   0.1252     24 Cayman Islands   6.7679   75 Thailand   0.8807   126 India   0.1204     25 Spain   6.6885   76 Albania   0.7889   127 Cambodia   0.1166     26 Seychelles   6.6552   70 Toman   0.7516   128 Botswana   0.1044     27 Slovenia   6.0310   78 Cook Islands   0.7500   129 Nepal   0.0788     28 Poland   5.5026   79 China   0.7421   130 Guatemala   0.0768     29 Portugal   5.0391   80 United Arab Emirates   0.7374   131 Indonesia   0.0707     30 Bulgaria   4.5247   81 Korea   0.7362   132 Dem. Rep. of the Congo   0.0590     31 Chile   4.3620   82 Grenada   0.7046   133 Azerbaijan   0.0531     32 Israel   4.2309   83 Belarus   0.6392   134 Bangladesh   0.0393     33 Sint Maarten   3.8473   84 Bosnia and Herzegovina   0.6641   135 Bhutan   0.0393     34 Costa Rica   3.8014   85 Ukraine   0.6016   136 Gabon   0.0267     35 Czech Republic   3.6967   86 El Salvador   0.5752   137 Haiti   0.0235     36 Italy   3.6819   88 Qatar   0.5433   139 Iraq   0.0184     40 Trinidad and Tobago   3.0416   91 Fiji   0.5242   142 Angola   0.0184     41 Uruguay   2.8018   92 Mexico   0.5129   143 Ghana   0.0156     42 Slovakia   2.7880   93 Kuwait   0.5114   Myanmar   0.0143     43 Lithuania   2.5231   94 Panama   0.4800   145 Côte d'Ivoire   0.0131     44 Tunisia   2.4685   94 Panama   0.4684   147 Pakistan   0.0103     45 Lipana   2.4471   96 Vanuatu   0.4634   147 Pakistan   0.0103     46 Coratia   0.7041   0.0039   0.0039   0.0039   0.0039   0.0039   | 14                                                                                                                                 | South Africa   | 19.0554  | 65 | St Vin. & the Grenadines       | 1.0642 | 116 | Cape Verde          | 0.1737 |  |  |  |
| 17   Latvia   9.5488   68   Zambia   0.9867   119   Turkmenistan   0.1453     18   Luxembourg   8.9690   69   Republic of Palau   0.9524   120   Kyrgystan   0.1431     19   Gibraltar   8.1379   70   Serbia   0.9369   121   Montenegro   0.1424     20   New Caledonia   7.8685   71   Hungary   0.9341   122   Egypt   0.1357     21   Ireland   7.7245   72   Brazii   0.9302   122   Belzize   0.1289     22   Belgium   7.4942   73   Norfolk Island   0.9221   124   Uzbekistan   0.1262     23   Malta   7.3206   74   Samoa   0.9130   125   Syrian Arab Republic   0.1225     24   Cazyman Islands   6.7679   75   Thailand   0.8807   125   India   0.1204     25   Spain   6.6885   76   Albania   0.7889   127   Cambodia   0.1166     26   Seychelles   6.6552   77   Oman   0.7516   128   Botswana   0.1044     27   Slovenia   6.0310   78   Cook Islands   0.7500   129   Nepal   0.0788     28   Poland   5.5026   79   China   0.7421   130   Guatemala   0.0760     29   Portugal   5.0391   80   United Arab Emirates   0.7374   131   Indonesia   0.0760     31   Chile   4.3620   82   Grenada   0.7048   133   Azerbaijan   0.0531     32   Israel   4.2309   83   Belarus   0.6392   134   Bangladesh   0.0393     33   Sint Maarten   3.8473   84   Bosnia and Herzegovina   0.6341   135   Bhutan   0.0393     34   Costa Rica   3.8014   85   Ukraine   0.6016   136   Gabon   0.0267     35   Czech Republic   3.6867   86   El Salvador   0.5752   137   Haiti   0.0235     36   Italy   3.6819   87   Mauritius   0.5608   138   Maldives   0.0188     37   Estonia   3.6189   88   Qatar   0.5433   139   Iraq   0.0184     38   Finland   3.5573   89   Anguilla   0.5331   141   Lao Peop. Dem. Rep.   0.0161     40   Trinidad and Tobago   3.0416   91   Fiji   0.5242   142   Angola   0.0156     41   Uruguay   2.8018   92   Mexico   0.5110   144   Myanmar   0.0142     42   Slovakia   2.7880   93   Kuwait   0.5110   144   Myanmar   0.0142     43   Lithuania   2.5231   94   Panama   0.4800   145   Ciber   0.0131     44   Tunisia   2.4685   95   Armenia   0.4684   147    | 15                                                                                                                                 | Netherlands    | 10.4027  | 66 | Singapore                      | 1.0563 | 117 | Bolivia             | 0.1511 |  |  |  |
| 18   Luxembourg   8.9690   69   Republic of Palau   0.9524   120   Kyrgyzstan   0.1431     19   Gibraltar   8.1379   70   Serbia   0.9369   121   Montenegro   0.1422     20   New Caledonia   7.8685   71   Hungary   0.9341   122   Egypt   0.1357     21   Ireland   7.7245   72   Brazil   0.9302   123   Belize   0.1285     22   Belgium   7.4942   73   Norfolk Island   0.9221   124   Uzbekistan   0.1262     23   Malta   7.3206   74   Samoa   0.9130   125   Syrian Arab Republic   0.1225     24   Cayman Islands   6.7679   75   Thailand   0.8807   126   India   0.1204     25   Spain   6.6885   76   Albania   0.7889   127   Cambodia   0.1166     26   Seychelles   6.6552   77   Oman   0.7516   128   Botswana   0.1044     27   Slovenia   6.0310   78   Cook Islands   0.7500   129   Nepal   0.0786     28   Poland   6.0310   78   Cook Islands   0.7500   129   Nepal   0.0786     29   Portugal   5.0391   80   United Arab Emirates   0.7374   131   Indonesia   0.0707     30   Bulgaria   4.5247   81   Korea   0.7364   133   Azerbaijan   0.0531     32   Israel   4.2309   83   Belarus   0.6392   134   Bangladesh   0.0393     33   Sint Maarten   3.8473   84   Bosnia and Herzegovina   0.6341   135   Bhutan   0.0393     34   Costa Rica   3.8014   85   Ukraine   0.6016   136   Gabon   0.0267     35   Czech Republic   3.6967   86   El Salvador   0.5752   137   Haiti   0.0239     36   Italy   3.6819   88   Qatar   0.5433   139   Iraq   0.0184     37   Estonia   3.6189   88   Qatar   0.5433   139   Iraq   0.0184     40   Trinidad and Tobago   3.0416   91   Fiji   0.5242   142   Angola   0.0154     41   Urugay   2.8018   92   Mexico   0.5129   143   Ghana   0.0156     42   Slovakia   2.7880   93   Kuwait   0.5110   144   Myamnar   0.0142     43   Lithuania   2.5231   94   Panama   0.4804   145   Cite d'Ivoire   0.0134     45   Liquay   2.8018   92   Mexico   0.5129   143   Ghana   0.0156     46   Jamaica   2.2471   96   Venucula   0.4634   147   Pakistan   0.0103     47   Republic of Moldova   2.2008   88   Russian Federation   0.3701     | 16                                                                                                                                 | Argentina      | 10.0822  | 67 | Macao                          | 1.0506 | 118 | Algeria             | 0.1493 |  |  |  |
| 19 Gibraltar                                                                                                                                                                                                                                                                                                                                                                                                                                                                                                                                                                                                                                                                                                                                                                                                                                                                                                                                                                                                                                                                                                                                                                                                                                                                                                                                                                                                                                                                                                                                                                                                                                                                                                                                                                                                                                                                                                                                                                                                                                                                                                                   | 17                                                                                                                                 | Latvia         | 9.5488   | 68 |                                | 0.9867 | 119 |                     | 0.1453 |  |  |  |
| 20         New Caledonia         7.8685         71         Hungary         0.9341         122         Egypt         0.1357           21         Ireland         7.7245         72         Brazil         0.9302         123         Belize         0.1286           22         Belgjum         7.4942         73         Norfolk Island         0.9221         124         Uzbekistan         0.1262           23         Malta         7.3206         74         Samoa         0.9130         125         Syrian Arab Republic         0.1225           24         Cayman Islands         6.7679         75         Thailand         0.8807         126         India         0.1206           25         Spain         6.6885         76         Albania         0.7889         127         Cambodia         0.1166           26         Seychelles         6.6552         77         Oman         0.7516         128         Botswana         0.1044           27         Slovenia         6.0310         78         Cook Islands         0.7500         129         Nepal         0.0786           28         Poland         5.5026         79         China         0.7421         130         Guatemala                                                                                                                                                                                                                                                                                                                                                                                                                                                                                                                                                                                                                                                                                                                                                                                                                                                                                                                  | 18                                                                                                                                 | _              | 8.9690   | 69 | -                              |        |     |                     | 0.1431 |  |  |  |
| 21 Ireland         7.7245         72 Brazil         0.9302         123 Belize         0.1289           22 Belgium         7.4942         73 Norfolk Island         0.9221         124 Uzbekistan         0.1262           23 Malta         7.3206         74 Samoa         0.9130         125 Syrian Arab Republic         0.1252           24 Cayman Islands         6.7679         75 Thailand         0.8807         126 India         0.1204           25 Spain         6.6855         76 Albania         0.7889         127 Cambodia         0.1166           26 Seychelles         6.6555         77 Oman         0.7516         128 Botswana         0.1044           27 Slovenia         6.0310         78 Cook Islands         0.7500         129 Nepal         0.0788           28 Poland         5.5026         79 China         0.7540         130 Guatemala         0.0760           29 Portugal         5.0391         80 United Arab Emirates         0.7374         131 Indonesia         0.0760           31 Chile         4.3620         82 Grenada         0.7048         133 Azerbaijan         0.0531           32 Israel         4.2309         83 Belarus         0.6392         134 Bangladesh         0.0393           35 Czech Republic         3.6946<                                                                                                                                                                                                                                                                                                                                                                                                                                                                                                                                                                                                                                                                                                                                                                                                                                              |                                                                                                                                    |                |          | 70 |                                |        |     | _                   | 0.1424 |  |  |  |
| 22 Belgium         7.4942         73         Norfolk Island         0.9221         124         Uzbekistan         0.1262           23 Malta         7.3206         74         Samoa         0.9130         125         Syrian Arab Republic         0.1225           24 Cayman Islands         6.6767         75         Thailand         0.8807         126         India         0.1204           25 Spain         6.6885         76         Albania         0.7889         127         Cambodia         0.1166           26 Seychelles         6.6552         77         Oman         0.7510         128         Botswana         0.1044           27 Slovenia         6.0310         78         Cook Islands         0.7500         129         Nepal         0.0788           28 Poland         5.5026         79         China         0.7421         130         Guatemala         0.0760           29 Portugal         5.0391         80         United Arab Emirates         0.7374         131         Indonesia         0.0700           30 Bulgaria         4.5247         81         Korea         0.7362         132         Dem. Rep. of the Congo         0.0590           31 Chile         4.3620         82         Grena                                                                                                                                                                                                                                                                                                                                                                                                                                                                                                                                                                                                                                                                                                                                                                                                                                                                                    |                                                                                                                                    |                |          |    |                                |        |     |                     |        |  |  |  |
| 23 Malta         7.3206         74 Samoa         0.9130         125 Syrian Arab Republic         0.1225           24 Cayman Islands         6.7679         75 Thailand         0.8807         126 India         0.1204           25 Spain         6.6885         76 Albania         0.7889         127 Cambodia         0.1166           26 Seychelles         6.6552         77 Oman         0.7516         128 Botswana         0.1044           27 Slovenia         6.0310         78 Cook Islands         0.7500         129 Nepal         0.0788           28 Poland         5.5026         79 China         0.7421         130 Guatemala         0.0760           29 Portugal         5.0391         80 United Arab Emirates         0.7374         131 Indonesia         0.0707           30 Bulgaria         4.5247         81 Korea         0.7362         132 Dem. Rep. of the Congo         0.590           31 Chile         4.3620         82 Grenada         0.7048         133 Azerbaijan         0.051           32 Israel         4.2309         83 Belarus         0.6392         134 Bangladesh         0.039           33 Sint Maarten         3.8473         84 Bosnia and Herzegovina         0.6341         135 Bhutan         0.039           35 Czech Republic <th></th> <th></th> <th></th> <th></th> <th></th> <th></th> <th></th> <th></th> <th></th>                                                                                                                                                                                                                                                                                                                                                                                                                                                                                                                                                                                                                                                                                                                                               |                                                                                                                                    |                |          |    |                                |        |     |                     |        |  |  |  |
| 24 Cayman Islands         6.7679         75 Thailand         0.8807         126 India         0.1204           25 Spain         6.6885         76 Albania         0.7889         127 Cambodia         0.1166           26 Seychelles         6.6552         77 Orman         0.7516         128 Botswana         0.1044           27 Slovenia         6.0310         78 Cook Islands         0.7500         129 Nepal         0.0788           28 Poland         5.5026         79 China         0.7421         130 Guatemala         0.0760           29 Portugal         5.0391         80 United Arab Emirates         0.7362         132 Dern. Rep. of the Congo         0.0707           30 Bulgaria         4.5247         81 Korea         0.7362         132 Dern. Rep. of the Congo         0.0590           31 Chile         4.3620         82 Grenada         0.7048         133 Azerbaijan         0.0531           32 Israel         4.2309         83 Belarus         0.6392         134 Bangladesh         0.0399           33 Sint Maarten         3.8473         84 Bosnia and Herzegovina         0.6341         135 Bhutan         0.0393           34 Costa Rica         3.8014         85 Ukraine         0.6016         136 Gabon         0.0267           35 Exonia                                                                                                                                                                                                                                                                                                                                                                                                                                                                                                                                                                                                                                                                                                                                                                                                                                     |                                                                                                                                    |                |          |    |                                |        |     |                     |        |  |  |  |
| 25 Spain                                                                                                                                                                                                                                                                                                                                                                                                                                                                                                                                                                                                                                                                                                                                                                                                                                                                                                                                                                                                                                                                                                                                                                                                                                                                                                                                                                                                                                                                                                                                                                                                                                                                                                                                                                                                                                                                                                                                                                                                                                                                                                                       |                                                                                                                                    |                |          |    |                                |        |     | •                   |        |  |  |  |
| 26         Seychelles         6.6552         77         Oman         0.7516         128         Botswana         0.1044           27         Slovenia         6.0310         78         Cook Islands         0.7500         129         Nepal         0.0788           28         Poland         5.5026         79         China         0.7421         130         Guatemala         0.0760           29         Portugal         5.0391         80         United Arab Emirates         0.7374         131         Indonesia         0.0707           30         Bulgaria         4.5247         81         Korea         0.7362         132         Dem. Rep. of the Congo         0.0590           31         Chile         4.3620         82         Grenada         0.7048         133         Azerbaijan         0.0531           32         Israel         4.2309         83         Belarus         0.6392         134         Bangladesh         0.0399           33         Sint Maarten         3.8473         84         Bosnia and Herzegovina         0.6341         135         Bhutan         0.0393           34         Costa Rica         3.8014         85         Ukraine         0.6016         136                                                                                                                                                                                                                                                                                                                                                                                                                                                                                                                                                                                                                                                                                                                                                                                                                                                                                                     |                                                                                                                                    | •              |          |    |                                |        |     |                     |        |  |  |  |
| 27   Slovenia   6.0310   78   Cook Islands   0.7500   129   Nepal   0.0788                                                                                                                                                                                                                                                                                                                                                                                                                                                                                                                                                                                                                                                                                                                                                                                                                                                                                                                                                                                                                                                                                                                                                                                                                                                                                                                                                                                                                                                                                                                                                                                                                                                                                                                                                                                                                                                                                                                                                                                                                                                     |                                                                                                                                    |                |          |    |                                |        |     |                     |        |  |  |  |
| 28 Poland         5.5026         79 China         0.7421         130 Guatemala         0.0760           29 Portugal         5.0391         80 United Arab Emirates         0.7374         131 Indonesia         0.0760           30 Bulgaria         4.5247         81 Korea         0.7362         132 Dem. Rep. of the Congo         0.0590           31 Chile         4.3620         82 Grenada         0.7048         133 Azerbaijan         0.0531           32 Israel         4.2309         83 Belarus         0.6392         134 Bangladesh         0.0399           33 Sint Maarten         3.8473         84 Bosnia and Herzegovina         0.6341         135 Bhutan         0.0393           34 Costa Rica         3.8014         85 Ukraine         0.6016         136 Gabon         0.0267           35 Czech Republic         3.6967         86 El Salvador         0.5752         137 Haiti         0.0239           36 Italy         3.6819         87 Mauritius         0.5608         138 Maldives         0.0188           37 Estonia         3.6189         88 Qatar         0.5433         139 Iraq         0.0184           38 Finland         3.5573         89 Anguilla         0.5333         140 Yernen         0.0173           39 Hong Kong SAR                                                                                                                                                                                                                                                                                                                                                                                                                                                                                                                                                                                                                                                                                                                                                                                                                                                   |                                                                                                                                    |                |          |    |                                |        |     |                     |        |  |  |  |
| 29 Portugal         5.0391         80 United Arab Emirates         0.7374         131 Indonesia         0.0707           30 Bulgaria         4.5247         81 Korea         0.7362         132 Dem. Rep. of the Congo         0.0590           31 Chile         4.3620         82 Grenada         0.7048         133 Azerbaijan         0.0531           32 Israel         4.2309         83 Belarus         0.6392         134 Bangladesh         0.0399           33 Sint Maarten         3.8473         84 Bosnia and Herzegovina         0.6341         135 Bhutan         0.0393           34 Costa Rica         3.8014         85 Ukraine         0.6016         136 Gabon         0.0267           35 Czech Republic         3.6967         86 El Salvador         0.5752         137 Haiti         0.0239           36 Italy         3.6819         87 Mauritius         0.5608         138 Maldives         0.0188           37 Estonia         3.6189         88 Qatar         0.5433         139 Iraq         0.0184           38 Finland         3.5573         89 Anguilla         0.5333         140 Yemen         0.0173           39 Hong Kong SAR         3.3308         90 Nicaragua         0.5315         141 Lao Peop. Dem. Rep.         0.016           40 Trinidad                                                                                                                                                                                                                                                                                                                                                                                                                                                                                                                                                                                                                                                                                                                                                                                                                                     |                                                                                                                                    |                |          |    |                                |        |     | •                   |        |  |  |  |
| 30 Bulgaria                                                                                                                                                                                                                                                                                                                                                                                                                                                                                                                                                                                                                                                                                                                                                                                                                                                                                                                                                                                                                                                                                                                                                                                                                                                                                                                                                                                                                                                                                                                                                                                                                                                                                                                                                                                                                                                                                                                                                                                                                                                                                                                    |                                                                                                                                    |                |          |    |                                |        |     |                     |        |  |  |  |
| 31 Chile                                                                                                                                                                                                                                                                                                                                                                                                                                                                                                                                                                                                                                                                                                                                                                                                                                                                                                                                                                                                                                                                                                                                                                                                                                                                                                                                                                                                                                                                                                                                                                                                                                                                                                                                                                                                                                                                                                                                                                                                                                                                                                                       |                                                                                                                                    |                |          |    |                                |        |     |                     |        |  |  |  |
| 32         Israel         4.2309         83         Belarus         0.6392         134         Bangladesh         0.0399           33         Sint Maarten         3.8473         84         Bosnia and Herzegovina         0.6341         135         Bhutan         0.0393           34         Costa Rica         3.8014         85         Ukraine         0.6016         136         Gabon         0.0267           35         Czech Republic         3.6967         86         El Salvador         0.5752         137         Haiti         0.0239           36         Italy         3.6819         87         Mauritius         0.5608         138         Maldives         0.0188           37         Estonia         3.6189         88         Qatar         0.5433         139         Iraq         0.0184           38         Finland         3.5573         89         Anguilla         0.5333         140         Yemen         0.0173           39         Hong Kong SAR         3.3308         90         Nicaragua         0.5315         141         Lao Peop. Dem. Rep.         0.0161           40         Trinidad and Tobago         3.0416         91         Fiji         0.5242         142                                                                                                                                                                                                                                                                                                                                                                                                                                                                                                                                                                                                                                                                                                                                                                                                                                                                                                         |                                                                                                                                    | _              |          |    |                                |        |     |                     |        |  |  |  |
| 33         Sint Maarten         3.8473         84         Bosnia and Herzegovina         0.6341         135         Bhutan         0.0393           34         Costa Rica         3.8014         85         Ukraine         0.6016         136         Gabon         0.0267           35         Czech Republic         3.6967         86         El Salvador         0.5752         137         Haiti         0.0239           36         Italy         3.6819         87         Mauritius         0.5608         138         Maldives         0.0188           37         Estonia         3.6189         88         Qatar         0.5433         139         Iraq         0.0184           38         Finland         3.5573         89         Anguilla         0.5333         140         Yemen         0.0173           39         Hong Kong SAR         3.3308         90         Nicaragua         0.5315         141         Lao Peop. Dem. Rep.         0.0164           40         Trinidad and Tobago         3.0416         91         Fiji         0.5242         142         Angola         0.0156           41         Uruguay         2.8018         92         Mexico         0.5129         143         <                                                                                                                                                                                                                                                                                                                                                                                                                                                                                                                                                                                                                                                                                                                                                                                                                                                                                                   |                                                                                                                                    |                |          |    |                                |        |     |                     |        |  |  |  |
| 34 Costa Rica         3.8014         85 Ukraine         0.6016         136 Gabon         0.0267           35 Czech Republic         3.6967         86 El Salvador         0.5752         137 Haiti         0.0239           36 Italy         3.6819         87 Mauritius         0.5608         138 Maldives         0.0188           37 Estonia         3.6189         88 Qatar         0.5433         139 Iraq         0.0184           38 Finland         3.5573         89 Anguilla         0.5333         140 Yemen         0.0173           39 Hong Kong SAR         3.3308         90 Nicaragua         0.5315         141 Lao Peop. Dem. Rep.         0.0161           40 Trinidad and Tobago         3.0416         91 Fiji         0.5242         142 Angola         0.0156           41 Uruguay         2.8018         92 Mexico         0.5129         143 Ghana         0.0150           42 Slovakia         2.7880         93 Kuwait         0.5110         144 Myanmar         0.0142           43 Lithuania         2.5231         94 Panama         0.4800         145 Côte d'Ivoire         0.0131           44 Tunisia         2.4685         95 Armenia         0.4787         146 Burkina Faso         0.0128           45 Japan         2.4471                                                                                                                                                                                                                                                                                                                                                                                                                                                                                                                                                                                                                                                                                                                                                                                                                                                           |                                                                                                                                    |                |          |    |                                |        |     |                     |        |  |  |  |
| 35   Czech Republic   3.6967   86   El Salvador   0.5752   137   Haiti   0.0239     36   Italy   3.6819   87   Mauritius   0.5608   138   Maldives   0.0188     37   Estonia   3.6189   88   Qatar   0.5433   139   Iraq   0.0184     38   Finland   3.5573   89   Anguilla   0.5333   140   Yemen   0.0173     39   Hong Kong SAR   3.3308   90   Nicaragua   0.5315   141   Lao Peop. Dem. Rep.   0.0161     40   Trinidad and Tobago   3.0416   91   Fiji   0.5242   142   Angola   0.0156     41   Uruguay   2.8018   92   Mexico   0.5129   143   Ghana   0.0150     42   Slovakia   2.7880   93   Kuwait   0.5110   144   Myanmar   0.0142     43   Lithuania   2.5231   94   Panama   0.4800   145   Côte d'Ivoire   0.0131     44   Tunisia   2.4685   95   Armenia   0.4787   146   Burkina Faso   0.0128     45   Japan   2.4471   96   Vanuatu   0.4634   147   Pakistan   0.0113     46   Jamaica   2.2890   97   Venezuela   0.4048   148   Afghanistan   0.0105     47   Republic of Moldova   2.2008   98   Russian Federation   0.3770   149   Tajikistan   0.0073     48   Croatia   2.1247   99   Sri Lanka   0.3668   150   Eritrea   0.0041     49   Jordan   2.1033   100   Greece   0.3634   151   Togo   0.0039     50   Saint Helena   2.0951   101   Saudi Arabia   0.3504   152   Nigeria   0.0032                                                                                                                                                                                                                                                                                                                                                                                                                                                                                                                                                                                                                                                                                                                                                                                                   |                                                                                                                                    |                |          |    | _                              |        | 136 |                     | 0.0267 |  |  |  |
| 36 Italy         3.6819         87 Mauritius         0.5608         138 Maldives         0.0188           37 Estonia         3.6189         88 Qatar         0.5433         139 Iraq         0.0184           38 Finland         3.5573         89 Anguilla         0.5333         140 Yemen         0.0173           39 Hong Kong SAR         3.3308         90 Nicaragua         0.5315         141 Lao Peop. Dem. Rep.         0.0161           40 Trinidad and Tobago         3.0416         91 Fiji         0.5242         142 Angola         0.0156           41 Uruguay         2.8018         92 Mexico         0.5129         143 Ghana         0.0150           42 Slovakia         2.7880         93 Kuwait         0.5110         144 Myanmar         0.0142           43 Lithuania         2.5231         94 Panama         0.4800         145 Côte d'Ivoire         0.0131           44 Tunisia         2.4685         95 Armenia         0.4787         146 Burkina Faso         0.0128           45 Japan         2.4471         96 Vanuatu         0.4634         147 Pakistan         0.0113           46 Jamaica         2.2890         97 Venezuela         0.4048         148 Afghanistan         0.0105           47 Republic of Moldova         2.208                                                                                                                                                                                                                                                                                                                                                                                                                                                                                                                                                                                                                                                                                                                                                                                                                                                   |                                                                                                                                    | Czech Republic | 3.6967   | 86 | El Salvador                    | 0.5752 | 137 | Haiti               | 0.0239 |  |  |  |
| 38 Finland 3.5573 89 Anguilla 0.5333 140 Yemen 0.0173 39 Hong Kong SAR 3.3308 90 Nicaragua 0.5315 141 Lao Peop. Dem. Rep. 0.0161 40 Trinidad and Tobago 3.0416 91 Fiji 0.5242 142 Angola 0.0156 41 Uruguay 2.8018 92 Mexico 0.5129 143 Ghana 0.0150 42 Slovakia 2.7880 93 Kuwait 0.5110 144 Myanmar 0.0142 43 Lithuania 2.5231 94 Panama 0.4800 145 Côte d'Ivoire 0.0131 44 Tunisia 2.4685 95 Armenia 0.4787 146 Burkina Faso 0.0128 45 Japan 2.4471 96 Vanuatu 0.4634 147 Pakistan 0.0113 46 Jamaica 2.2890 97 Venezuela 0.4048 148 Afghanistan 0.0105 47 Republic of Moldova 2.2008 98 Russian Federation 0.3770 149 Tajikistan 0.0073 48 Croatia 2.1247 99 Sri Lanka 0.3668 150 Eritrea 0.0041 49 Jordan 2.1033 100 Greece 0.3634 151 Togo 0.0039 50 Saint Helena 2.0951 101 Saudi Arabia 0.3504 152 Nigeria 0.0032                                                                                                                                                                                                                                                                                                                                                                                                                                                                                                                                                                                                                                                                                                                                                                                                                                                                                                                                                                                                                                                                                                                                                                                                                                                                                                         |                                                                                                                                    | _              | 3.6819   | 87 | Mauritius                      | 0.5608 | 138 | Maldives            | 0.0188 |  |  |  |
| 39 Hong Kong SAR 3.3308 90 Nicaragua 0.5315 141 Lao Peop. Dem. Rep. 0.0161 40 Trinidad and Tobago 3.0416 91 Fiji 0.5242 142 Angola 0.0156 41 Uruguay 2.8018 92 Mexico 0.5129 143 Ghana 0.0150 42 Slovakia 2.7880 93 Kuwait 0.5110 144 Myanmar 0.0142 43 Lithuania 2.5231 94 Panama 0.4800 145 Côte d'Ivoire 0.0131 44 Tunisia 2.4685 95 Armenia 0.4787 146 Burkina Faso 0.0128 45 Japan 2.4471 96 Vanuatu 0.4634 147 Pakistan 0.0113 46 Jamaica 2.2890 97 Venezuela 0.4048 148 Afghanistan 0.0105 47 Republic of Moldova 2.2008 98 Russian Federation 0.3770 149 Tajikistan 0.0073 48 Croatia 2.1247 99 Sri Lanka 0.3668 150 Eritrea 0.0041 49 Jordan 2.1033 100 Greece 0.3634 151 Togo 0.0039 50 Saint Helena 2.0951 101 Saudi Arabia 0.3504 152 Nigeria 0.0032                                                                                                                                                                                                                                                                                                                                                                                                                                                                                                                                                                                                                                                                                                                                                                                                                                                                                                                                                                                                                                                                                                                                                                                                                                                                                                                                                               | 37                                                                                                                                 | Estonia        | 3.6189   | 88 | Qatar                          | 0.5433 | 139 | Iraq                | 0.0184 |  |  |  |
| 40 Trinidad and Tobago 3.0416 91 Fiji 0.5242 142 Angola 0.0156 41 Uruguay 2.8018 92 Mexico 0.5129 143 Ghana 0.0150 42 Slovakia 2.7880 93 Kuwait 0.5110 144 Myanmar 0.0142 43 Lithuania 2.5231 94 Panama 0.4800 145 Côte d'Ivoire 0.0131 44 Tunisia 2.4685 95 Armenia 0.4787 146 Burkina Faso 0.0128 45 Japan 2.4471 96 Vanuatu 0.4634 147 Pakistan 0.0113 46 Jamaica 2.2890 97 Venezuela 0.4048 148 Afghanistan 0.0105 47 Republic of Moldova 2.2008 98 Russian Federation 0.3770 149 Tajikistan 0.0073 48 Croatia 2.1247 99 Sri Lanka 0.3668 150 Eritrea 0.0041 49 Jordan 2.1033 100 Greece 0.3634 151 Togo 0.0039 50 Saint Helena 2.0951 101 Saudi Arabia 0.3504 152 Nigeria 0.0032                                                                                                                                                                                                                                                                                                                                                                                                                                                                                                                                                                                                                                                                                                                                                                                                                                                                                                                                                                                                                                                                                                                                                                                                                                                                                                                                                                                                                                          | 38                                                                                                                                 | Finland        | 3.5573   | 89 | Anguilla                       | 0.5333 | 140 | Yemen               | 0.0173 |  |  |  |
| 41 Uruguay       2.8018       92 Mexico       0.5129       143 Ghana       0.0150         42 Slovakia       2.7880       93 Kuwait       0.5110       144 Myanmar       0.0142         43 Lithuania       2.5231       94 Panama       0.4800       145 Côte d'Ivoire       0.0131         44 Tunisia       2.4685       95 Armenia       0.4787       146 Burkina Faso       0.0128         45 Japan       2.4471       96 Vanuatu       0.4634       147 Pakistan       0.0113         46 Jamaica       2.2890       97 Venezuela       0.4048       148 Afghanistan       0.0105         47 Republic of Moldova       2.2008       98 Russian Federation       0.3770       149 Tajikistan       0.0073         48 Croatia       2.1247       99 Sri Lanka       0.3668       150 Eritrea       0.0041         49 Jordan       2.1033       100 Greece       0.3634       151 Togo       0.0039         50 Saint Helena       2.0951       101 Saudi Arabia       0.3504       152 Nigeria       0.0032                                                                                                                                                                                                                                                                                                                                                                                                                                                                                                                                                                                                                                                                                                                                                                                                                                                                                                                                                                                                                                                                                                                     | 39                                                                                                                                 | Hong Kong SAR  | 3.3308   | 90 | Nicaragua                      | 0.5315 | 141 | Lao Peop. Dem. Rep. | 0.0161 |  |  |  |
| 42 Slovakia       2.7880       93 Kuwait       0.5110       144 Myanmar       0.0142         43 Lithuania       2.5231       94 Panama       0.4800       145 Côte d'Ivoire       0.0131         44 Tunisia       2.4685       95 Armenia       0.4787       146 Burkina Faso       0.0128         45 Japan       2.4471       96 Vanuatu       0.4634       147 Pakistan       0.0113         46 Jamaica       2.2890       97 Venezuela       0.4048       148 Afghanistan       0.0105         47 Republic of Moldova       2.2008       98 Russian Federation       0.3770       149 Tajikistan       0.0073         48 Croatia       2.1247       99 Sri Lanka       0.3668       150 Eritrea       0.0041         49 Jordan       2.1033       100 Greece       0.3634       151 Togo       0.0039         50 Saint Helena       2.0951       101 Saudi Arabia       0.3504       152 Nigeria       0.0032                                                                                                                                                                                                                                                                                                                                                                                                                                                                                                                                                                                                                                                                                                                                                                                                                                                                                                                                                                                                                                                                                                                                                                                                               |                                                                                                                                    |                | 3.0416   | 91 | Fiji                           | 0.5242 |     |                     | 0.0156 |  |  |  |
| 43 Lithuania       2.5231       94 Panama       0.4800       145 Côte d'Ivoire       0.0131         44 Tunisia       2.4685       95 Armenia       0.4787       146 Burkina Faso       0.0128         45 Japan       2.4471       96 Vanuatu       0.4634       147 Pakistan       0.0113         46 Jamaica       2.2890       97 Venezuela       0.4048       148 Afghanistan       0.0105         47 Republic of Moldova       2.2008       98 Russian Federation       0.3770       149 Tajikistan       0.0073         48 Croatia       2.1247       99 Sri Lanka       0.3668       150 Eritrea       0.0041         49 Jordan       2.1033       100 Greece       0.3634       151 Togo       0.0039         50 Saint Helena       2.0951       101 Saudi Arabia       0.3504       152 Nigeria       0.0032                                                                                                                                                                                                                                                                                                                                                                                                                                                                                                                                                                                                                                                                                                                                                                                                                                                                                                                                                                                                                                                                                                                                                                                                                                                                                                            |                                                                                                                                    |                |          |    |                                |        |     |                     | 0.0150 |  |  |  |
| 44 Tunisia       2.4685       95 Armenia       0.4787       146 Burkina Faso       0.0128         45 Japan       2.4471       96 Vanuatu       0.4634       147 Pakistan       0.0113         46 Jamaica       2.2890       97 Venezuela       0.4048       148 Afghanistan       0.0105         47 Republic of Moldova       2.2008       98 Russian Federation       0.3770       149 Tajikistan       0.0073         48 Croatia       2.1247       99 Sri Lanka       0.3668       150 Eritrea       0.0041         49 Jordan       2.1033       100 Greece       0.3634       151 Togo       0.0039         50 Saint Helena       2.0951       101 Saudi Arabia       0.3504       152 Nigeria       0.0032                                                                                                                                                                                                                                                                                                                                                                                                                                                                                                                                                                                                                                                                                                                                                                                                                                                                                                                                                                                                                                                                                                                                                                                                                                                                                                                                                                                                                | ı                                                                                                                                  |                |          |    |                                |        |     |                     |        |  |  |  |
| 45 Japan       2.4471       96 Vanuatu       0.4634       147 Pakistan       0.0113         46 Jamaica       2.2890       97 Venezuela       0.4048       148 Afghanistan       0.0105         47 Republic of Moldova       2.2008       98 Russian Federation       0.3770       149 Tajikistan       0.0073         48 Croatia       2.1247       99 Sri Lanka       0.3668       150 Eritrea       0.0041         49 Jordan       2.1033       100 Greece       0.3634       151 Togo       0.0039         50 Saint Helena       2.0951       101 Saudi Arabia       0.3504       152 Nigeria       0.0032                                                                                                                                                                                                                                                                                                                                                                                                                                                                                                                                                                                                                                                                                                                                                                                                                                                                                                                                                                                                                                                                                                                                                                                                                                                                                                                                                                                                                                                                                                                  |                                                                                                                                    |                |          |    |                                |        |     |                     |        |  |  |  |
| 46 Jamaica     2.2890     97 Venezuela     0.4048     148 Afghanistan     0.0105       47 Republic of Moldova     2.2008     98 Russian Federation     0.3770     149 Tajikistan     0.0073       48 Croatia     2.1247     99 Sri Lanka     0.3668     150 Eritrea     0.0041       49 Jordan     2.1033     100 Greece     0.3634     151 Togo     0.0039       50 Saint Helena     2.0951     101 Saudi Arabia     0.3504     152 Nigeria     0.0032                                                                                                                                                                                                                                                                                                                                                                                                                                                                                                                                                                                                                                                                                                                                                                                                                                                                                                                                                                                                                                                                                                                                                                                                                                                                                                                                                                                                                                                                                                                                                                                                                                                                        | ı                                                                                                                                  |                |          |    |                                |        |     |                     |        |  |  |  |
| 47 Republic of Moldova     2.2008     98 Russian Federation     0.3770     149 Tajikistan     0.0073       48 Croatia     2.1247     99 Sri Lanka     0.3668     150 Eritrea     0.0041       49 Jordan     2.1033     100 Greece     0.3634     151 Togo     0.0039       50 Saint Helena     2.0951     101 Saudi Arabia     0.3504     152 Nigeria     0.0032                                                                                                                                                                                                                                                                                                                                                                                                                                                                                                                                                                                                                                                                                                                                                                                                                                                                                                                                                                                                                                                                                                                                                                                                                                                                                                                                                                                                                                                                                                                                                                                                                                                                                                                                                               |                                                                                                                                    |                |          |    |                                |        |     |                     |        |  |  |  |
| 48 Croatia 2.1247 99 Sri Lanka 0.3668 150 Eritrea 0.0041<br>49 Jordan 2.1033 100 Greece 0.3634 151 Togo 0.0039<br>50 Saint Helena 2.0951 101 Saudi Arabia 0.3504 152 Nigeria 0.0032                                                                                                                                                                                                                                                                                                                                                                                                                                                                                                                                                                                                                                                                                                                                                                                                                                                                                                                                                                                                                                                                                                                                                                                                                                                                                                                                                                                                                                                                                                                                                                                                                                                                                                                                                                                                                                                                                                                                            |                                                                                                                                    |                |          |    |                                |        |     |                     |        |  |  |  |
| 49 Jordan     2.1033     100 Greece     0.3634     151 Togo     0.0039       50 Saint Helena     2.0951     101 Saudi Arabia     0.3504     152 Nigeria     0.0032                                                                                                                                                                                                                                                                                                                                                                                                                                                                                                                                                                                                                                                                                                                                                                                                                                                                                                                                                                                                                                                                                                                                                                                                                                                                                                                                                                                                                                                                                                                                                                                                                                                                                                                                                                                                                                                                                                                                                             |                                                                                                                                    |                |          |    |                                |        |     |                     |        |  |  |  |
| 50 Saint Helena 2.0951 101 Saudi Arabia 0.3504 152 Nigeria 0.0032                                                                                                                                                                                                                                                                                                                                                                                                                                                                                                                                                                                                                                                                                                                                                                                                                                                                                                                                                                                                                                                                                                                                                                                                                                                                                                                                                                                                                                                                                                                                                                                                                                                                                                                                                                                                                                                                                                                                                                                                                                                              |                                                                                                                                    |                |          |    |                                |        |     |                     |        |  |  |  |
|                                                                                                                                                                                                                                                                                                                                                                                                                                                                                                                                                                                                                                                                                                                                                                                                                                                                                                                                                                                                                                                                                                                                                                                                                                                                                                                                                                                                                                                                                                                                                                                                                                                                                                                                                                                                                                                                                                                                                                                                                                                                                                                                |                                                                                                                                    |                |          |    |                                |        |     |                     |        |  |  |  |
|                                                                                                                                                                                                                                                                                                                                                                                                                                                                                                                                                                                                                                                                                                                                                                                                                                                                                                                                                                                                                                                                                                                                                                                                                                                                                                                                                                                                                                                                                                                                                                                                                                                                                                                                                                                                                                                                                                                                                                                                                                                                                                                                |                                                                                                                                    |                | 1.9396   |    |                                | 0.3364 | 102 | Borra               | 0.0032 |  |  |  |