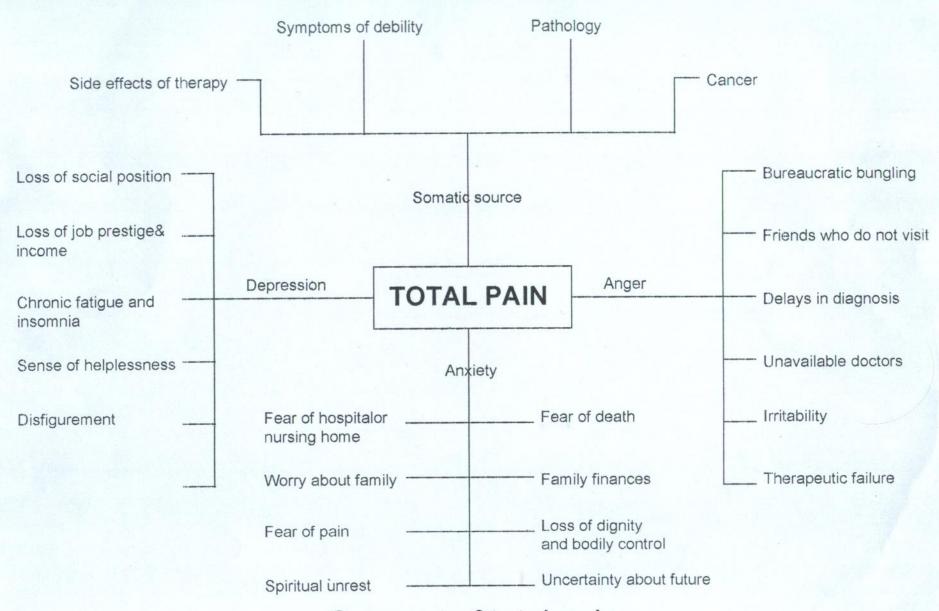

8807
- Vietnam 0.2164
- Laos 0.0161
- Myanmar 0.0142

## Pain



"...an unpleasant sensory and emotional experience"

# "Those who do not feel pain seldom think that it is felt."

Dr. Samuel Johnson (1709-1784)

## Survey of Pain in America

One third say their pain makes them feel isolated and believe that "no one believes how much pain they are in."

Lazarus, H., Neumann, C., Assessing Undertreatment of Pain: The Patients' Perspectives. Journal of Pharmaceutical Care in Pain & Symptom Control 2001; 9 (4) 5 - 34

## Understanding pain



#### PAIN

- Due to the cancer
- Due to therapy
- Pre-existing chronic pain

#### Pain Classification

- Acute Chronic
- Nociceptive neuropathic
- Opioid responsive partial non responsive

## ACUTE PAIN

#### CHRONIC PAIN





#### Concept of total pain



Concept of total pain

#### Pain to the clinician

- Linked to cancer
- Treatment based mainly on pharmacological intervention
- Perception that it is inevitable

## Cancer pain in hospital

- 68 doctors in Malacca General Hospital
- 19% thought patients adequately treated
- 74 90% had no idea of pain assessment tools
- 79% base on 'gut feeling'
- 91% aware of WHO ladder
- 70% were correct
- Only 39% use the WHO ladder regularly

## Pain Management

- 33% unable to distinguish aetiology
- 33% prescribe inappropriate analgesia
- 94% use morphine as first choice regardless
- 8% knew to start 4 hourly
- 31% thought morphine cause addiction
- 68% concerned about side effects
- 59% concerned about tolerance

## Cancer pain in hospital

- Often not a primary concern of physicians and sometimes