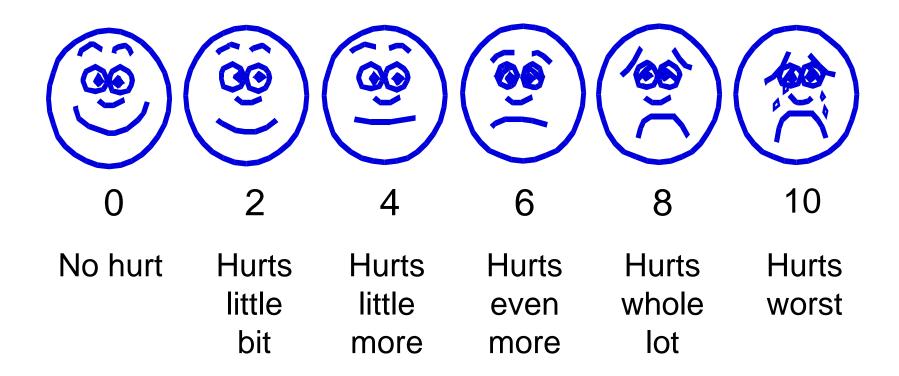

#### Pain Assessment

Ednin Hamzah Hospis Malaysia

ednin@hospismalaysia.org

| 8 New Zealand         36,2702         59 Andorra         1.4419         110 Dominica         0.2206           9 France         32,3028         60 Papua New Guinea         1.4157         111 Mozambique         0.2192           10 Iceland         30,6944         61 Wallis and Futuna Islands         1.3571         112 Mozambique         0.2192           11 Sweden         27,0058         62 Cuba         1.2743         113 Tuvalu         0.2000           12 Norway         25,0623         68 Republic of Korea         1.11580         114 Tanzania         0.1806           13 Germany         22,7013         64 Lebanon         1.1089         115 Dominican Republic         0.1753           14 South Africa         19,0554         65 St Vin. & the Grenadines         1.0642         116 Cape Verde         0.1733           15 Netherlands         10,4027         66 Singapore         1.0563         117 Bolivia         0.1511           16 Argentina         10,8022         67 Macao         1.0560         118 Algeria         0.1431           17 Latvia         9,5488         68 Zambia         0.9867         119 Turkmenistan         0.1432           18 Luxembourg         8,9690         69 Republic of Palau         0.9524         120         Kyrgyzystan         0                                                                                                                                                                                                                                                                                                                                                                                                                                                                                                                                                                                                                                                                                                                                                                                                                    | Note: Countries not listed either did not report, or reported an amount of zero (0) for morphine consumption, to the INCB for 2011 |                |          |    |                                |        |     |                     |        |  |  |  |
|--------------------------------------------------------------------------------------------------------------------------------------------------------------------------------------------------------------------------------------------------------------------------------------------------------------------------------------------------------------------------------------------------------------------------------------------------------------------------------------------------------------------------------------------------------------------------------------------------------------------------------------------------------------------------------------------------------------------------------------------------------------------------------------------------------------------------------------------------------------------------------------------------------------------------------------------------------------------------------------------------------------------------------------------------------------------------------------------------------------------------------------------------------------------------------------------------------------------------------------------------------------------------------------------------------------------------------------------------------------------------------------------------------------------------------------------------------------------------------------------------------------------------------------------------------------------------------------------------------------------------------------------------------------------------------------------------------------------------------------------------------------------------------------------------------------------------------------------------------------------------------------------------------------------------------------------------------------------------------------------------------------------------------------------------------------------------------------------------------------------------------|------------------------------------------------------------------------------------------------------------------------------------|----------------|----------|----|--------------------------------|--------|-----|---------------------|--------|--|--|--|
| 2 Canada                                                                                                                                                                                                                                                                                                                                                                                                                                                                                                                                                                                                                                                                                                                                                                                                                                                                                                                                                                                                                                                                                                                                                                                                                                                                                                                                                                                                                                                                                                                                                                                                                                                                                                                                                                                                                                                                                                                                                                                                                                                                                                                       | 1                                                                                                                                  | Austria        | 222.7856 | 52 | Cynnis                         | 1.9033 | 103 | Montserrat          | 0.3333 |  |  |  |
| 3 Denmark                                                                                                                                                                                                                                                                                                                                                                                                                                                                                                                                                                                                                                                                                                                                                                                                                                                                                                                                                                                                                                                                                                                                                                                                                                                                                                                                                                                                                                                                                                                                                                                                                                                                                                                                                                                                                                                                                                                                                                                                                                                                                                                      |                                                                                                                                    |                |          |    |                                |        |     |                     |        |  |  |  |
| 4 United States of America 73.7779                                                                                                                                                                                                                                                                                                                                                                                                                                                                                                                                                                                                                                                                                                                                                                                                                                                                                                                                                                                                                                                                                                                                                                                                                                                                                                                                                                                                                                                                                                                                                                                                                                                                                                                                                                                                                                                                                                                                                                                                                                                                                             |                                                                                                                                    |                |          |    |                                |        |     |                     |        |  |  |  |
| 5         United Kingdom         48,0638         56 Macedonia         1,4976         107 Kazakhstan         0,2479           6         Australia         45,1475         57 Malaysia         1,4810         108 Philippines         0,2393           7         Switzerland         43,3254         58 Colombia         1,4865         109 Turkey         0,2286           8         New Zealand         36,2702         59 Andorn         1,4419         110 Dominica         0,2206           9         France         32,3028         60 Papua New Guinea         1,4157         111 Mozambique         0,2192           10         Iceland         30,6944         61 Wallis and Futuna Islands         1,3171         112 Viet Nam         0,216           11         Sweden         27,0058         62 Cuba         1,2743         113 Tuvalu         0,200           13         Germany         22,7013         64 Lebanon         1,180         114 Tanzania         0,180           13         Germany         22,7013         64 Lebanon         1,1066         118 Tanzania         0,180           14         South Africa         19,054         65 St.Vin. & the Grenadines         1,066         118 Tanzenia         0,142           15 <td< th=""><th></th><th></th><th></th><th></th><th>No a track at the track tracks</th><th></th><th></th><th></th><th></th></td<>                                                                                                                                                                                                                                                                                                                                                                                                                                                                                                                                                                                                                                                                                                                                        |                                                                                                                                    |                |          |    | No a track at the track tracks |        |     |                     |        |  |  |  |
| 6 Australia         45,1475         57 Malaysia         1.4810         108 Philippines         0.2393           7 Switzerland         36,2702         59 Andorra         1.4419         110 Dominica         0.2206           8 New Zealand         36,2702         59 Andorra         1.4419         110 Dominica         0.2206           9 France         32,3028         60 Papua New Guinea         1.4157         111 Mozambique         0.2162           10 Iceland         30,6944         61 Wallis and Futura Islands         1.3577         112 Viet Nam         0.2162           11 Sweden         27,0058         62 Cuba         1.2743         113 Tuvalu         0.2000           12 Norway         25,0623         63 Republic of Korea         1.1.1580         114 Tanzania         0.1800           13 South Africa         19,0554         65 Kylin, & the Grenadines         1.0642         16 Cape Verde         0.1753           15 Netherlands         10,0227         66 Singapore         1.0563         117 Bolivia         0.1511           16 Argentina         10,0822         67 Macao         1.0506         118 Algeria         0.1431           17 Latvia         9,5488         68 Zambia         0.9367         119 Turkmenistan         0.1432                                                                                                                                                                                                                                                                                                                                                                                                                                                                                                                                                                                                                                                                                                                                                                                                                                           |                                                                                                                                    |                |          |    |                                |        |     |                     |        |  |  |  |
| 8 New Zealand         36,2702         59 Andorra         1.4419         110 Dominica         0,2286           8 New Zealand         36,2702         59 Andorra         1.4419         110 Dominica         0,2296           9 France         32,3028         60 Papua New Guinea         1.4157         111 Mozambique         0,2192           10 Isweden         27,0058         62 Cuba         1.2743         113 Tuvalu         0,200           11 Sweden         27,0058         62 Cuba         1.1580         114 Tuvalu         0,200           13 Germany         22,7013         64 Lebanon         1.11580         114 Tanzania         0,1809           13 Germany         22,7013         64 Lebanon         1.0642         116 Cape Verde         0,1737           15 Netherlands         10,4027         65 St Vin. &the Grenadines         1.0642         116 Cape Verde         0,1731           16 Argentina         10,0822         65 St Vin. &the Grenadines         1.0563         117 Bolivia         0,1131           17 Latvia         9,5488         68 Zambia         0,9369         119 Turkmenistan         0,1432           18 Luxembourg         8,9600         69 Republic of Palau         0,9524         120 Mortenegro         0,1432           19 New                                                                                                                                                                                                                                                                                                                                                                                                                                                                                                                                                                                                                                                                                                                                                                                                                                     |                                                                                                                                    | _              |          |    |                                |        |     |                     |        |  |  |  |
| 8 New Zealand         36,2702         59 Andorra         1.4419         110 Dominica         0.2206           9 France         32,3028         60 Papua New Guinea         1.4157         111 Mozambique         0.2192           10 Iceland         30,6944         61 Wallis and Futuna Islands         1.3571         112 Mozambique         0.2192           11 Sweden         27,0058         62 Cuba         1.2743         113 Tuvalu         0.2000           12 Norway         25,0623         68 Republic of Korea         1.11580         114 Tanzania         0.1806           13 Germany         22,7013         64 Lebanon         1.1089         115 Dominican Republic         0.1753           14 South Africa         19,0554         65 St Vin. & the Grenadines         1.0642         116 Cape Verde         0.1733           15 Netherlands         10,4027         66 Singapore         1.0563         117 Bolivia         0.1511           16 Argentina         10,8022         67 Macao         1.0560         118 Algeria         0.1431           17 Latvia         9,5488         68 Zambia         0.9867         119 Turkmenistan         0.1432           18 Luxembourg         8,9690         69 Republic of Palau         0.9524         120         Kyrgyzystan         0                                                                                                                                                                                                                                                                                                                                                                                                                                                                                                                                                                                                                                                                                                                                                                                                                    |                                                                                                                                    |                |          |    | ,                              |        |     |                     | 0.2286 |  |  |  |
| 9 France 32.3028 60 Papua New Guinea 1.4157 111 Mozambique 0.2192 10 Iceland 30.6944 61 Wallis and Futuna Islands 1.3571 111 Viet Nam 0.2164 11 Sweden 27.0058 62 Cuba 1.2743 113 Tuvalu 0.2000 12 Norway 25.0623 63 Republic of Korea 1.1580 114 Tanzania 0.1806 13 Germany 22.7013 64 Lebanon 1.1089 111 Dominican Republic 0.1755 14 South Africa 19.0554 65 St Vin. & the Grenadines 1.0642 116 Cape Verde 0.1737 15 Netherlands 10.4027 66 Singapore 1.0563 111 Bolivia 0.1511 16 Argentina 10.0822 67 Macao 1.0506 118 Algeria 0.1493 17 Latvia 9.5488 68 Zambia 0.9867 119 Turkmenistan 0.1453 18 Luxembourg 8.9690 69 Republic of Palau 0.9524 120 Kyrgyzstan 0.1431 19 Gibraltar 8.1379 70 Serbia 0.9369 121 Montenegro 0.1424 120 New Caledonia 7.8685 71 Hungary 0.9341 122 Egypt 0.1357 121 Ireland 7.7245 72 Brazīl 0.9302 123 Belize 0.1286 122 Belgium 7.4942 73 Norfolk Island 0.9221 124 Uzbekistan 0.1286 128 Egypt 0.1285 128 129 Cape 122 Spain 6.6885 76 Albania 0.9807 125 Syrian Arab Republic 0.1225 Spain 6.6885 76 Albania 0.7889 127 Cambodia 0.1166 126 Seychelles 6.6552 77 Thailand 0.8807 126 India 0.1044 127 Slovenia 6.0310 78 Cook Islands 0.7516 128 Botswana 0.1044 127 Slovenia 6.0310 78 Cook Islands 0.7500 129 Nepal 0.0760 130 Indonesia 0.0760 130 In |                                                                                                                                    |                |          |    |                                |        |     |                     | 0.2206 |  |  |  |
| 10   Iceland                                                                                                                                                                                                                                                                                                                                                                                                                                                                                                                                                                                                                                                                                                                                                                                                                                                                                                                                                                                                                                                                                                                                                                                                                                                                                                                                                                                                                                                                                                                                                                                                                                                                                                                                                                                                                                                                                                                                                                                                                                                                                                                   | 9                                                                                                                                  | France         |          | 60 | Papua New Guinea               | 1.4157 | 111 | Mozambique          | 0.2192 |  |  |  |
| 12 Norway                                                                                                                                                                                                                                                                                                                                                                                                                                                                                                                                                                                                                                                                                                                                                                                                                                                                                                                                                                                                                                                                                                                                                                                                                                                                                                                                                                                                                                                                                                                                                                                                                                                                                                                                                                                                                                                                                                                                                                                                                                                                                                                      | 10                                                                                                                                 | Iceland        | 30.6944  | 61 |                                | 1.3571 | 112 |                     | 0.2164 |  |  |  |
| 13 Germany                                                                                                                                                                                                                                                                                                                                                                                                                                                                                                                                                                                                                                                                                                                                                                                                                                                                                                                                                                                                                                                                                                                                                                                                                                                                                                                                                                                                                                                                                                                                                                                                                                                                                                                                                                                                                                                                                                                                                                                                                                                                                                                     | 11                                                                                                                                 | Sweden         | 27.0058  | 62 | Cuba                           | 1.2743 | 113 | Tuvalu              | 0.2000 |  |  |  |
| 14 South Africa                                                                                                                                                                                                                                                                                                                                                                                                                                                                                                                                                                                                                                                                                                                                                                                                                                                                                                                                                                                                                                                                                                                                                                                                                                                                                                                                                                                                                                                                                                                                                                                                                                                                                                                                                                                                                                                                                                                                                                                                                                                                                                                | 12                                                                                                                                 | Norway         | 25.0623  | 63 | Republic of Korea              | 1.1580 | 114 | Tanzania            | 0.1809 |  |  |  |
| 15 Netherlands                                                                                                                                                                                                                                                                                                                                                                                                                                                                                                                                                                                                                                                                                                                                                                                                                                                                                                                                                                                                                                                                                                                                                                                                                                                                                                                                                                                                                                                                                                                                                                                                                                                                                                                                                                                                                                                                                                                                                                                                                                                                                                                 | 13                                                                                                                                 | Germany        | 22.7013  | 64 | Lebanon                        | 1.1089 | 115 | Dominican Republic  | 0.1755 |  |  |  |
| 16 Argentina   10.0822   67 Macao   1.0506   118 Algeria   0.1493     17 Latvia   9.5488   68 Zambia   0.9874   119 Turkmenistan   0.1453     18 Luxembourg   8.9690   69 Republic of Palau   0.9524   120 Kyrgyzstan   0.1431     19 Gibraltar   8.1379   70 Serbia   0.9369   121 Montenegro   0.1424     20 New Caledonia   7.8685   71 Hungary   0.9341   122 Egypt   0.1357     1 Ireland   7.7245   72 Brazil   0.9302   123 Belize   0.1288     21 Belgium   7.4942   73 Norfolk Island   0.9221   124 Uzbekistan   0.1262     23 Malta   7.3206   74 Samoa   0.9130   125 Syrian Arab Republic   0.1252     24 Cayman Islands   6.7679   75 Thailand   0.8807   126 India   0.1204     25 Spain   6.6885   76 Albania   0.7889   127 Cambodia   0.1166     26 Seychelles   6.6552   70 Toman   0.7516   128 Botswana   0.1044     27 Slovenia   6.0310   78 Cook Islands   0.7500   129 Nepal   0.0788     28 Poland   5.5026   79 China   0.7421   130 Guatemala   0.0768     29 Portugal   5.0391   80 United Arab Emirates   0.7374   131 Indonesia   0.0707     30 Bulgaria   4.5247   81 Korea   0.7362   132 Dem. Rep. of the Congo   0.0590     31 Chile   4.3620   82 Grenada   0.7046   133 Azerbaijan   0.0531     32 Israel   4.2309   83 Belarus   0.6392   134 Bangladesh   0.0393     33 Sint Maarten   3.8473   84 Bosnia and Herzegovina   0.6641   135 Bhutan   0.0393     34 Costa Rica   3.8014   85 Ukraine   0.6016   136 Gabon   0.0267     35 Czech Republic   3.6967   86 El Salvador   0.5752   137 Haiti   0.0235     36 Italy   3.6819   88 Qatar   0.5433   139 Iraq   0.0184     40 Trinidad and Tobago   3.0416   91 Fiji   0.5242   142 Angola   0.0184     41 Uruguay   2.8018   92 Mexico   0.5129   143 Ghana   0.0156     42 Slovakia   2.7880   93 Kuwait   0.5114   Myanmar   0.0143     43 Lithuania   2.5231   94 Panama   0.4800   145 Côte d'Ivoire   0.0131     44 Tunisia   2.4685   94 Panama   0.4684   147 Pakistan   0.0103     45 Lipana   2.4471   96 Vanuatu   0.4634   147 Pakistan   0.0103     46 Coratia   0.7041   0.0039   0.0039   0.0039   0.0039   0.0039   | 14                                                                                                                                 | South Africa   | 19.0554  | 65 | St Vin. & the Grenadines       | 1.0642 | 116 | Cape Verde          | 0.1737 |  |  |  |
| 17   Latvia   9.5488   68   Zambia   0.9867   119   Turkmenistan   0.1453     18   Luxembourg   8.9690   69   Republic of Palau   0.9524   120   Kyrgystan   0.1431     19   Gibraltar   8.1379   70   Serbia   0.9369   121   Montenegro   0.1424     20   New Caledonia   7.8685   71   Hungary   0.9341   122   Egypt   0.1357     21   Ireland   7.7245   72   Brazii   0.9302   122   Belzize   0.1289     22   Belgium   7.4942   73   Norfolk Island   0.9221   124   Uzbekistan   0.1262     23   Malta   7.3206   74   Samoa   0.9130   125   Syrian Arab Republic   0.1225     24   Cazyman Islands   6.7679   75   Thailand   0.8807   125   India   0.1204     25   Spain   6.6885   76   Albania   0.7889   127   Cambodia   0.1166     26   Seychelles   6.6552   77   Oman   0.7516   128   Botswana   0.1044     27   Slovenia   6.0310   78   Cook Islands   0.7500   129   Nepal   0.0788     28   Poland   5.5026   79   China   0.7421   130   Guatemala   0.0760     29   Portugal   5.0391   80   United Arab Emirates   0.7374   131   Indonesia   0.0760     31   Chile   4.3620   82   Grenada   0.7048   133   Azerbaijan   0.0531     32   Israel   4.2309   83   Belarus   0.6392   134   Bangladesh   0.0393     33   Sint Maarten   3.8473   84   Bosnia and Herzegovina   0.6341   135   Bhutan   0.0393     34   Costa Rica   3.8014   85   Ukraine   0.6016   136   Gabon   0.0267     35   Czech Republic   3.6867   86   El Salvador   0.5752   137   Haiti   0.0235     36   Italy   3.6819   87   Mauritius   0.5608   138   Maldives   0.0188     37   Estonia   3.6189   88   Qatar   0.5433   139   Iraq   0.0184     38   Finland   3.5573   89   Anguilla   0.5331   141   Lao Peop. Dem. Rep.   0.0161     40   Trinidad and Tobago   3.0416   91   Fiji   0.5242   142   Angola   0.0156     41   Uruguay   2.8018   92   Mexico   0.5110   144   Myanmar   0.0142     42   Slovakia   2.7880   93   Kuwait   0.5110   144   Myanmar   0.0142     43   Lithuania   2.5231   94   Panama   0.4800   145   Ciber   0.0131     44   Tunisia   2.4685   95   Armenia   0.4684   147    | 15                                                                                                                                 | Netherlands    | 10.4027  | 66 | Singapore                      | 1.0563 | 117 | Bolivia             | 0.1511 |  |  |  |
| 18   Luxembourg   8.9690   69   Republic of Palau   0.9524   120   Kyrgyzstan   0.1431     19   Gibraltar   8.1379   70   Serbia   0.9369   121   Montenegro   0.1422     20   New Caledonia   7.8685   71   Hungary   0.9341   122   Egypt   0.1357     21   Ireland   7.7245   72   Brazil   0.9302   123   Belize   0.1285     22   Belgium   7.4942   73   Norfolk Island   0.9221   124   Uzbekistan   0.1262     23   Malta   7.3206   74   Samoa   0.9130   125   Syrian Arab Republic   0.1225     24   Cayman Islands   6.7679   75   Thailand   0.8807   126   India   0.1204     25   Spain   6.6885   76   Albania   0.7889   127   Cambodia   0.1166     26   Seychelles   6.6552   77   Oman   0.7516   128   Botswana   0.1044     27   Slovenia   6.0310   78   Cook Islands   0.7500   129   Nepal   0.0786     28   Poland   6.0310   78   Cook Islands   0.7500   129   Nepal   0.0786     29   Portugal   5.0391   80   United Arab Emirates   0.7374   131   Indonesia   0.0707     30   Bulgaria   4.5247   81   Korea   0.7364   133   Azerbaijan   0.0531     32   Israel   4.2309   83   Belarus   0.6392   134   Bangladesh   0.0393     33   Sint Maarten   3.8473   84   Bosnia and Herzegovina   0.6341   135   Bhutan   0.0393     34   Costa Rica   3.8014   85   Ukraine   0.6016   136   Gabon   0.0267     35   Czech Republic   3.6967   86   El Salvador   0.5752   137   Haiti   0.0239     36   Italy   3.6819   88   Qatar   0.5433   139   Iraq   0.0184     37   Estonia   3.6189   88   Qatar   0.5433   139   Iraq   0.0184     40   Trinidad and Tobago   3.0416   91   Fiji   0.5242   142   Angola   0.0154     41   Urugay   2.8018   92   Mexico   0.5129   143   Ghana   0.0156     42   Slovakia   2.7880   93   Kuwait   0.5110   144   Myamnar   0.0142     43   Lithuania   2.5231   94   Panama   0.4804   145   Cite d'Ivoire   0.0134     45   Liquay   2.8018   92   Mexico   0.5129   143   Ghana   0.0156     46   Jamaica   2.2471   96   Venucula   0.4634   147   Pakistan   0.0103     47   Republic of Moldova   2.2008   88   Russian Federation   0.3701     | 16                                                                                                                                 | Argentina      | 10.0822  | 67 | Macao                          | 1.0506 | 118 | Algeria             | 0.1493 |  |  |  |
| 19 Gibraltar                                                                                                                                                                                                                                                                                                                                                                                                                                                                                                                                                                                                                                                                                                                                                                                                                                                                                                                                                                                                                                                                                                                                                                                                                                                                                                                                                                                                                                                                                                                                                                                                                                                                                                                                                                                                                                                                                                                                                                                                                                                                                                                   | 17                                                                                                                                 | Latvia         | 9.5488   | 68 |                                | 0.9867 | 119 |                     | 0.1453 |  |  |  |
| 20         New Caledonia         7.8685         71         Hungary         0.9341         122         Egypt         0.1357           21         Ireland         7.7245         72         Brazil         0.9302         123         Belize         0.1286           22         Belgjum         7.4942         73         Norfolk Island         0.9221         124         Uzbekistan         0.1262           23         Malta         7.3206         74         Samoa         0.9130         125         Syrian Arab Republic         0.1225           24         Cayman Islands         6.7679         75         Thailand         0.8807         126         India         0.1206           25         Spain         6.6885         76         Albania         0.7889         127         Cambodia         0.1166           26         Seychelles         6.6552         77         Oman         0.7516         128         Botswana         0.1044           27         Slovenia         6.0310         78         Cook Islands         0.7500         129         Nepal         0.0786           28         Poland         5.5026         79         China         0.7421         130         Guatemala                                                                                                                                                                                                                                                                                                                                                                                                                                                                                                                                                                                                                                                                                                                                                                                                                                                                                                                  | 18                                                                                                                                 | _              | 8.9690   | 69 | -                              |        |     |                     | 0.1431 |  |  |  |
| 21 Ireland         7.7245         72 Brazil         0.9302         123 Belize         0.1289           22 Belgium         7.4942         73 Norfolk Island         0.9221         124 Uzbekistan         0.1262           23 Malta         7.3206         74 Samoa         0.9130         125 Syrian Arab Republic         0.1252           24 Cayman Islands         6.7679         75 Thailand         0.8807         126 India         0.1204           25 Spain         6.6855         76 Albania         0.7889         127 Cambodia         0.1166           26 Seychelles         6.6555         77 Oman         0.7516         128 Botswana         0.1044           27 Slovenia         6.0310         78 Cook Islands         0.7500         129 Nepal         0.0788           28 Poland         5.5026         79 China         0.7540         130 Guatemala         0.0760           29 Portugal         5.0391         80 United Arab Emirates         0.7374         131 Indonesia         0.0760           31 Chile         4.3620         82 Grenada         0.7048         133 Azerbaijan         0.0531           32 Israel         4.2309         83 Belarus         0.6392         134 Bangladesh         0.0393           35 Czech Republic         3.6946<                                                                                                                                                                                                                                                                                                                                                                                                                                                                                                                                                                                                                                                                                                                                                                                                                                              |                                                                                                                                    |                |          | 70 |                                |        |     | _                   | 0.1424 |  |  |  |
| 22 Belgium         7.4942         73         Norfolk Island         0.9221         124         Uzbekistan         0.1262           23 Malta         7.3206         74         Samoa         0.9130         125         Syrian Arab Republic         0.1225           24 Cayman Islands         6.6767         75         Thailand         0.8807         126         India         0.1204           25 Spain         6.6885         76         Albania         0.7889         127         Cambodia         0.1166           26 Seychelles         6.6552         77         Oman         0.7510         128         Botswana         0.1044           27 Slovenia         6.0310         78         Cook Islands         0.7500         129         Nepal         0.0788           28 Poland         5.5026         79         China         0.7421         130         Guatemala         0.0760           29 Portugal         5.0391         80         United Arab Emirates         0.7374         131         Indonesia         0.0700           30 Bulgaria         4.5247         81         Korea         0.7362         132         Dem. Rep. of the Congo         0.0590           31 Chile         4.3620         82         Grena                                                                                                                                                                                                                                                                                                                                                                                                                                                                                                                                                                                                                                                                                                                                                                                                                                                                                    |                                                                                                                                    |                |          |    |                                |        |     |                     |        |  |  |  |
| 23 Malta         7.3206         74 Samoa         0.9130         125 Syrian Arab Republic         0.1225           24 Cayman Islands         6.7679         75 Thailand         0.8807         126 India         0.1204           25 Spain         6.6885         76 Albania         0.7889         127 Cambodia         0.1166           26 Seychelles         6.6552         77 Oman         0.7516         128 Botswana         0.1044           27 Slovenia         6.0310         78 Cook Islands         0.7500         129 Nepal         0.0788           28 Poland         5.5026         79 China         0.7421         130 Guatemala         0.0760           29 Portugal         5.0391         80 United Arab Emirates         0.7374         131 Indonesia         0.0707           30 Bulgaria         4.5247         81 Korea         0.7362         132 Dem. Rep. of the Congo         0.590           31 Chile         4.3620         82 Grenada         0.7048         133 Azerbaijan         0.051           32 Israel         4.2309         83 Belarus         0.6392         134 Bangladesh         0.039           33 Sint Maarten         3.8473         84 Bosnia and Herzegovina         0.6341         135 Bhutan         0.039           35 Czech Republic <th></th> <th></th> <th></th> <th></th> <th></th> <th></th> <th></th> <th></th> <th></th>                                                                                                                                                                                                                                                                                                                                                                                                                                                                                                                                                                                                                                                                                                                                               |                                                                                                                                    |                |          |    |                                |        |     |                     |        |  |  |  |
| 24 Cayman Islands         6.7679         75 Thailand         0.8807         126 India         0.1204           25 Spain         6.6885         76 Albania         0.7889         127 Cambodia         0.1166           26 Seychelles         6.6552         77 Orman         0.7516         128 Botswana         0.1044           27 Slovenia         6.0310         78 Cook Islands         0.7500         129 Nepal         0.0788           28 Poland         5.5026         79 China         0.7421         130 Guatemala         0.0760           29 Portugal         5.0391         80 United Arab Emirates         0.7362         132 Dern. Rep. of the Congo         0.0707           30 Bulgaria         4.5247         81 Korea         0.7362         132 Dern. Rep. of the Congo         0.0590           31 Chile         4.3620         82 Grenada         0.7048         133 Azerbaijan         0.0531           32 Israel         4.2309         83 Belarus         0.6392         134 Bangladesh         0.0399           33 Sint Maarten         3.8473         84 Bosnia and Herzegovina         0.6341         135 Bhutan         0.0393           34 Costa Rica         3.8014         85 Ukraine         0.6016         136 Gabon         0.0267           35 Exonia                                                                                                                                                                                                                                                                                                                                                                                                                                                                                                                                                                                                                                                                                                                                                                                                                                     |                                                                                                                                    |                |          |    |                                |        |     |                     |        |  |  |  |
| 25 Spain                                                                                                                                                                                                                                                                                                                                                                                                                                                                                                                                                                                                                                                                                                                                                                                                                                                                                                                                                                                                                                                                                                                                                                                                                                                                                                                                                                                                                                                                                                                                                                                                                                                                                                                                                                                                                                                                                                                                                                                                                                                                                                                       |                                                                                                                                    |                |          |    |                                |        |     | •                   |        |  |  |  |
| 26         Seychelles         6.6552         77         Oman         0.7516         128         Botswana         0.1044           27         Slovenia         6.0310         78         Cook Islands         0.7500         129         Nepal         0.0788           28         Poland         5.5026         79         China         0.7421         130         Guatemala         0.0760           29         Portugal         5.0391         80         United Arab Emirates         0.7374         131         Indonesia         0.0707           30         Bulgaria         4.5247         81         Korea         0.7362         132         Dem. Rep. of the Congo         0.0590           31         Chile         4.3620         82         Grenada         0.7048         133         Azerbaijan         0.0531           32         Israel         4.2309         83         Belarus         0.6392         134         Bangladesh         0.0399           33         Sint Maarten         3.8473         84         Bosnia and Herzegovina         0.6341         135         Bhutan         0.0393           34         Costa Rica         3.8014         85         Ukraine         0.6016         136                                                                                                                                                                                                                                                                                                                                                                                                                                                                                                                                                                                                                                                                                                                                                                                                                                                                                                     |                                                                                                                                    | •              |          |    |                                |        |     |                     |        |  |  |  |
| 27   Slovenia   6.0310   78   Cook Islands   0.7500   129   Nepal   0.0788                                                                                                                                                                                                                                                                                                                                                                                                                                                                                                                                                                                                                                                                                                                                                                                                                                                                                                                                                                                                                                                                                                                                                                                                                                                                                                                                                                                                                                                                                                                                                                                                                                                                                                                                                                                                                                                                                                                                                                                                                                                     |                                                                                                                                    |                |          |    |                                |        |     |                     |        |  |  |  |
| 28 Poland         5.5026         79 China         0.7421         130 Guatemala         0.0760           29 Portugal         5.0391         80 United Arab Emirates         0.7374         131 Indonesia         0.0760           30 Bulgaria         4.5247         81 Korea         0.7362         132 Dem. Rep. of the Congo         0.0590           31 Chile         4.3620         82 Grenada         0.7048         133 Azerbaijan         0.0531           32 Israel         4.2309         83 Belarus         0.6392         134 Bangladesh         0.0399           33 Sint Maarten         3.8473         84 Bosnia and Herzegovina         0.6341         135 Bhutan         0.0393           34 Costa Rica         3.8014         85 Ukraine         0.6016         136 Gabon         0.0267           35 Czech Republic         3.6967         86 El Salvador         0.5752         137 Haiti         0.0239           36 Italy         3.6819         87 Mauritius         0.5608         138 Maldives         0.0188           37 Estonia         3.6189         88 Qatar         0.5433         139 Iraq         0.0184           38 Finland         3.5573         89 Anguilla         0.5333         140 Yernen         0.0173           39 Hong Kong SAR                                                                                                                                                                                                                                                                                                                                                                                                                                                                                                                                                                                                                                                                                                                                                                                                                                                   |                                                                                                                                    |                |          |    |                                |        |     |                     |        |  |  |  |
| 29 Portugal         5.0391         80 United Arab Emirates         0.7374         131 Indonesia         0.0707           30 Bulgaria         4.5247         81 Korea         0.7362         132 Dem. Rep. of the Congo         0.0590           31 Chile         4.3620         82 Grenada         0.7048         133 Azerbaijan         0.0531           32 Israel         4.2309         83 Belarus         0.6392         134 Bangladesh         0.0399           33 Sint Maarten         3.8473         84 Bosnia and Herzegovina         0.6341         135 Bhutan         0.0393           34 Costa Rica         3.8014         85 Ukraine         0.6016         136 Gabon         0.0267           35 Czech Republic         3.6967         86 El Salvador         0.5752         137 Haiti         0.0239           36 Italy         3.6819         87 Mauritius         0.5608         138 Maldives         0.0188           37 Estonia         3.6189         88 Qatar         0.5433         139 Iraq         0.0184           38 Finland         3.5573         89 Anguilla         0.5333         140 Yemen         0.0173           39 Hong Kong SAR         3.3308         90 Nicaragua         0.5315         141 Lao Peop. Dem. Rep.         0.016           40 Trinidad                                                                                                                                                                                                                                                                                                                                                                                                                                                                                                                                                                                                                                                                                                                                                                                                                                     |                                                                                                                                    |                |          |    |                                |        |     | •                   |        |  |  |  |
| 30 Bulgaria                                                                                                                                                                                                                                                                                                                                                                                                                                                                                                                                                                                                                                                                                                                                                                                                                                                                                                                                                                                                                                                                                                                                                                                                                                                                                                                                                                                                                                                                                                                                                                                                                                                                                                                                                                                                                                                                                                                                                                                                                                                                                                                    |                                                                                                                                    |                |          |    |                                |        |     |                     |        |  |  |  |
| 31 Chile                                                                                                                                                                                                                                                                                                                                                                                                                                                                                                                                                                                                                                                                                                                                                                                                                                                                                                                                                                                                                                                                                                                                                                                                                                                                                                                                                                                                                                                                                                                                                                                                                                                                                                                                                                                                                                                                                                                                                                                                                                                                                                                       |                                                                                                                                    |                |          |    |                                |        |     |                     |        |  |  |  |
| 32         Israel         4.2309         83         Belarus         0.6392         134         Bangladesh         0.0399           33         Sint Maarten         3.8473         84         Bosnia and Herzegovina         0.6341         135         Bhutan         0.0393           34         Costa Rica         3.8014         85         Ukraine         0.6016         136         Gabon         0.0267           35         Czech Republic         3.6967         86         El Salvador         0.5752         137         Haiti         0.0239           36         Italy         3.6819         87         Mauritius         0.5608         138         Maldives         0.0188           37         Estonia         3.6189         88         Qatar         0.5433         139         Iraq         0.0184           38         Finland         3.5573         89         Anguilla         0.5333         140         Yemen         0.0173           39         Hong Kong SAR         3.3308         90         Nicaragua         0.5315         141         Lao Peop. Dem. Rep.         0.0161           40         Trinidad and Tobago         3.0416         91         Fiji         0.5242         142                                                                                                                                                                                                                                                                                                                                                                                                                                                                                                                                                                                                                                                                                                                                                                                                                                                                                                         |                                                                                                                                    | _              |          |    |                                |        |     |                     |        |  |  |  |
| 33         Sint Maarten         3.8473         84         Bosnia and Herzegovina         0.6341         135         Bhutan         0.0393           34         Costa Rica         3.8014         85         Ukraine         0.6016         136         Gabon         0.0267           35         Czech Republic         3.6967         86         El Salvador         0.5752         137         Haiti         0.0239           36         Italy         3.6819         87         Mauritius         0.5608         138         Maldives         0.0188           37         Estonia         3.6189         88         Qatar         0.5433         139         Iraq         0.0184           38         Finland         3.5573         89         Anguilla         0.5333         140         Yemen         0.0173           39         Hong Kong SAR         3.3308         90         Nicaragua         0.5315         141         Lao Peop. Dem. Rep.         0.0164           40         Trinidad and Tobago         3.0416         91         Fiji         0.5242         142         Angola         0.0156           41         Uruguay         2.8018         92         Mexico         0.5129         143         <                                                                                                                                                                                                                                                                                                                                                                                                                                                                                                                                                                                                                                                                                                                                                                                                                                                                                                   |                                                                                                                                    |                |          |    |                                |        |     |                     |        |  |  |  |
| 34 Costa Rica         3.8014         85 Ukraine         0.6016         136 Gabon         0.0267           35 Czech Republic         3.6967         86 El Salvador         0.5752         137 Haiti         0.0239           36 Italy         3.6819         87 Mauritius         0.5608         138 Maldives         0.0188           37 Estonia         3.6189         88 Qatar         0.5433         139 Iraq         0.0184           38 Finland         3.5573         89 Anguilla         0.5333         140 Yemen         0.0173           39 Hong Kong SAR         3.3308         90 Nicaragua         0.5315         141 Lao Peop. Dem. Rep.         0.0161           40 Trinidad and Tobago         3.0416         91 Fiji         0.5242         142 Angola         0.0156           41 Uruguay         2.8018         92 Mexico         0.5129         143 Ghana         0.0150           42 Slovakia         2.7880         93 Kuwait         0.5110         144 Myanmar         0.0142           43 Lithuania         2.5231         94 Panama         0.4800         145 Côte d'Ivoire         0.0131           44 Tunisia         2.4685         95 Armenia         0.4787         146 Burkina Faso         0.0128           45 Japan         2.4471                                                                                                                                                                                                                                                                                                                                                                                                                                                                                                                                                                                                                                                                                                                                                                                                                                                           |                                                                                                                                    |                |          |    |                                |        |     |                     |        |  |  |  |
| 35   Czech Republic   3.6967   86   El Salvador   0.5752   137   Haiti   0.0239     36   Italy   3.6819   87   Mauritius   0.5608   138   Maldives   0.0188     37   Estonia   3.6189   88   Qatar   0.5433   139   Iraq   0.0184     38   Finland   3.5573   89   Anguilla   0.5333   140   Yemen   0.0173     39   Hong Kong SAR   3.3308   90   Nicaragua   0.5315   141   Lao Peop. Dem. Rep.   0.0161     40   Trinidad and Tobago   3.0416   91   Fiji   0.5242   142   Angola   0.0156     41   Uruguay   2.8018   92   Mexico   0.5129   143   Ghana   0.0150     42   Slovakia   2.7880   93   Kuwait   0.5110   144   Myanmar   0.0142     43   Lithuania   2.5231   94   Panama   0.4800   145   Côte d'Ivoire   0.0131     44   Tunisia   2.4685   95   Armenia   0.4787   146   Burkina Faso   0.0128     45   Japan   2.4471   96   Vanuatu   0.4634   147   Pakistan   0.0113     46   Jamaica   2.2890   97   Venezuela   0.4048   148   Afghanistan   0.0105     47   Republic of Moldova   2.2008   98   Russian Federation   0.3770   149   Tajikistan   0.0073     48   Croatia   2.1247   99   Sri Lanka   0.3668   150   Eritrea   0.0041     49   Jordan   2.1033   100   Greece   0.3634   151   Togo   0.0039     50   Saint Helena   2.0951   101   Saudi Arabia   0.3504   152   Nigeria   0.0032                                                                                                                                                                                                                                                                                                                                                                                                                                                                                                                                                                                                                                                                                                                                                                                                   |                                                                                                                                    |                |          |    | _                              |        | 136 |                     | 0.0267 |  |  |  |
| 36 Italy         3.6819         87 Mauritius         0.5608         138 Maldives         0.0188           37 Estonia         3.6189         88 Qatar         0.5433         139 Iraq         0.0184           38 Finland         3.5573         89 Anguilla         0.5333         140 Yemen         0.0173           39 Hong Kong SAR         3.3308         90 Nicaragua         0.5315         141 Lao Peop. Dem. Rep.         0.0161           40 Trinidad and Tobago         3.0416         91 Fiji         0.5242         142 Angola         0.0156           41 Uruguay         2.8018         92 Mexico         0.5129         143 Ghana         0.0150           42 Slovakia         2.7880         93 Kuwait         0.5110         144 Myanmar         0.0142           43 Lithuania         2.5231         94 Panama         0.4800         145 Côte d'Ivoire         0.0131           44 Tunisia         2.4685         95 Armenia         0.4787         146 Burkina Faso         0.0128           45 Japan         2.4471         96 Vanuatu         0.4634         147 Pakistan         0.0113           46 Jamaica         2.2890         97 Venezuela         0.4048         148 Afghanistan         0.0105           47 Republic of Moldova         2.208                                                                                                                                                                                                                                                                                                                                                                                                                                                                                                                                                                                                                                                                                                                                                                                                                                                   |                                                                                                                                    | Czech Republic | 3.6967   | 86 | El Salvador                    | 0.5752 | 137 | Haiti               | 0.0239 |  |  |  |
| 38 Finland 3.5573 89 Anguilla 0.5333 140 Yemen 0.0173 39 Hong Kong SAR 3.3308 90 Nicaragua 0.5315 141 Lao Peop. Dem. Rep. 0.0161 40 Trinidad and Tobago 3.0416 91 Fiji 0.5242 142 Angola 0.0156 41 Uruguay 2.8018 92 Mexico 0.5129 143 Ghana 0.0150 42 Slovakia 2.7880 93 Kuwait 0.5110 144 Myanmar 0.0142 43 Lithuania 2.5231 94 Panama 0.4800 145 Côte d'Ivoire 0.0131 44 Tunisia 2.4685 95 Armenia 0.4787 146 Burkina Faso 0.0128 45 Japan 2.4471 96 Vanuatu 0.4634 147 Pakistan 0.0113 46 Jamaica 2.2890 97 Venezuela 0.4048 148 Afghanistan 0.0105 47 Republic of Moldova 2.2008 98 Russian Federation 0.3770 149 Tajikistan 0.0073 48 Croatia 2.1247 99 Sri Lanka 0.3668 150 Eritrea 0.0041 49 Jordan 2.1033 100 Greece 0.3634 151 Togo 0.0039 50 Saint Helena 2.0951 101 Saudi Arabia 0.3504 152 Nigeria 0.0032                                                                                                                                                                                                                                                                                                                                                                                                                                                                                                                                                                                                                                                                                                                                                                                                                                                                                                                                                                                                                                                                                                                                                                                                                                                                                                         |                                                                                                                                    | _              | 3.6819   | 87 | Mauritius                      | 0.5608 | 138 | Maldives            | 0.0188 |  |  |  |
| 39 Hong Kong SAR 3.3308 90 Nicaragua 0.5315 141 Lao Peop. Dem. Rep. 0.0161 40 Trinidad and Tobago 3.0416 91 Fiji 0.5242 142 Angola 0.0156 41 Uruguay 2.8018 92 Mexico 0.5129 143 Ghana 0.0150 42 Slovakia 2.7880 93 Kuwait 0.5110 144 Myanmar 0.0142 43 Lithuania 2.5231 94 Panama 0.4800 145 Côte d'Ivoire 0.0131 44 Tunisia 2.4685 95 Armenia 0.4787 146 Burkina Faso 0.0128 45 Japan 2.4471 96 Vanuatu 0.4634 147 Pakistan 0.0113 46 Jamaica 2.2890 97 Venezuela 0.4048 148 Afghanistan 0.0105 47 Republic of Moldova 2.2008 98 Russian Federation 0.3770 149 Tajikistan 0.0073 48 Croatia 2.1247 99 Sri Lanka 0.3668 150 Eritrea 0.0041 49 Jordan 2.1033 100 Greece 0.3634 151 Togo 0.0039 50 Saint Helena 2.0951 101 Saudi Arabia 0.3504 152 Nigeria 0.0032                                                                                                                                                                                                                                                                                                                                                                                                                                                                                                                                                                                                                                                                                                                                                                                                                                                                                                                                                                                                                                                                                                                                                                                                                                                                                                                                                               | 37                                                                                                                                 | Estonia        | 3.6189   | 88 | Qatar                          | 0.5433 | 139 | Iraq                | 0.0184 |  |  |  |
| 40 Trinidad and Tobago 3.0416 91 Fiji 0.5242 142 Angola 0.0156 41 Uruguay 2.8018 92 Mexico 0.5129 143 Ghana 0.0150 42 Slovakia 2.7880 93 Kuwait 0.5110 144 Myanmar 0.0142 43 Lithuania 2.5231 94 Panama 0.4800 145 Côte d'Ivoire 0.0131 44 Tunisia 2.4685 95 Armenia 0.4787 146 Burkina Faso 0.0128 45 Japan 2.4471 96 Vanuatu 0.4634 147 Pakistan 0.0113 46 Jamaica 2.2890 97 Venezuela 0.4048 148 Afghanistan 0.0105 47 Republic of Moldova 2.2008 98 Russian Federation 0.3770 149 Tajikistan 0.0073 48 Croatia 2.1247 99 Sri Lanka 0.3668 150 Eritrea 0.0041 49 Jordan 2.1033 100 Greece 0.3634 151 Togo 0.0039 50 Saint Helena 2.0951 101 Saudi Arabia 0.3504 152 Nigeria 0.0032                                                                                                                                                                                                                                                                                                                                                                                                                                                                                                                                                                                                                                                                                                                                                                                                                                                                                                                                                                                                                                                                                                                                                                                                                                                                                                                                                                                                                                          | 38                                                                                                                                 | Finland        | 3.5573   | 89 | Anguilla                       | 0.5333 | 140 | Yemen               | 0.0173 |  |  |  |
| 41 Uruguay       2.8018       92 Mexico       0.5129       143 Ghana       0.0150         42 Slovakia       2.7880       93 Kuwait       0.5110       144 Myanmar       0.0142         43 Lithuania       2.5231       94 Panama       0.4800       145 Côte d'Ivoire       0.0131         44 Tunisia       2.4685       95 Armenia       0.4787       146 Burkina Faso       0.0128         45 Japan       2.4471       96 Vanuatu       0.4634       147 Pakistan       0.0113         46 Jamaica       2.2890       97 Venezuela       0.4048       148 Afghanistan       0.0105         47 Republic of Moldova       2.2008       98 Russian Federation       0.3770       149 Tajikistan       0.0073         48 Croatia       2.1247       99 Sri Lanka       0.3668       150 Eritrea       0.0041         49 Jordan       2.1033       100 Greece       0.3634       151 Togo       0.0039         50 Saint Helena       2.0951       101 Saudi Arabia       0.3504       152 Nigeria       0.0032                                                                                                                                                                                                                                                                                                                                                                                                                                                                                                                                                                                                                                                                                                                                                                                                                                                                                                                                                                                                                                                                                                                     | 39                                                                                                                                 | Hong Kong SAR  | 3.3308   | 90 | Nicaragua                      | 0.5315 | 141 | Lao Peop. Dem. Rep. | 0.0161 |  |  |  |
| 42 Slovakia       2.7880       93 Kuwait       0.5110       144 Myanmar       0.0142         43 Lithuania       2.5231       94 Panama       0.4800       145 Côte d'Ivoire       0.0131         44 Tunisia       2.4685       95 Armenia       0.4787       146 Burkina Faso       0.0128         45 Japan       2.4471       96 Vanuatu       0.4634       147 Pakistan       0.0113         46 Jamaica       2.2890       97 Venezuela       0.4048       148 Afghanistan       0.0105         47 Republic of Moldova       2.2008       98 Russian Federation       0.3770       149 Tajikistan       0.0073         48 Croatia       2.1247       99 Sri Lanka       0.3668       150 Eritrea       0.0041         49 Jordan       2.1033       100 Greece       0.3634       151 Togo       0.0039         50 Saint Helena       2.0951       101 Saudi Arabia       0.3504       152 Nigeria       0.0032                                                                                                                                                                                                                                                                                                                                                                                                                                                                                                                                                                                                                                                                                                                                                                                                                                                                                                                                                                                                                                                                                                                                                                                                               |                                                                                                                                    |                | 3.0416   | 91 | Fiji                           | 0.5242 |     |                     | 0.0156 |  |  |  |
| 43 Lithuania       2.5231       94 Panama       0.4800       145 Côte d'Ivoire       0.0131         44 Tunisia       2.4685       95 Armenia       0.4787       146 Burkina Faso       0.0128         45 Japan       2.4471       96 Vanuatu       0.4634       147 Pakistan       0.0113         46 Jamaica       2.2890       97 Venezuela       0.4048       148 Afghanistan       0.0105         47 Republic of Moldova       2.2008       98 Russian Federation       0.3770       149 Tajikistan       0.0073         48 Croatia       2.1247       99 Sri Lanka       0.3668       150 Eritrea       0.0041         49 Jordan       2.1033       100 Greece       0.3634       151 Togo       0.0039         50 Saint Helena       2.0951       101 Saudi Arabia       0.3504       152 Nigeria       0.0032                                                                                                                                                                                                                                                                                                                                                                                                                                                                                                                                                                                                                                                                                                                                                                                                                                                                                                                                                                                                                                                                                                                                                                                                                                                                                                            |                                                                                                                                    |                |          |    |                                |        |     |                     | 0.0150 |  |  |  |
| 44 Tunisia       2.4685       95 Armenia       0.4787       146 Burkina Faso       0.0128         45 Japan       2.4471       96 Vanuatu       0.4634       147 Pakistan       0.0113         46 Jamaica       2.2890       97 Venezuela       0.4048       148 Afghanistan       0.0105         47 Republic of Moldova       2.2008       98 Russian Federation       0.3770       149 Tajikistan       0.0073         48 Croatia       2.1247       99 Sri Lanka       0.3668       150 Eritrea       0.0041         49 Jordan       2.1033       100 Greece       0.3634       151 Togo       0.0039         50 Saint Helena       2.0951       101 Saudi Arabia       0.3504       152 Nigeria       0.0032                                                                                                                                                                                                                                                                                                                                                                                                                                                                                                                                                                                                                                                                                                                                                                                                                                                                                                                                                                                                                                                                                                                                                                                                                                                                                                                                                                                                                | ı                                                                                                                                  |                |          |    |                                |        |     |                     |        |  |  |  |
| 45 Japan       2.4471       96 Vanuatu       0.4634       147 Pakistan       0.0113         46 Jamaica       2.2890       97 Venezuela       0.4048       148 Afghanistan       0.0105         47 Republic of Moldova       2.2008       98 Russian Federation       0.3770       149 Tajikistan       0.0073         48 Croatia       2.1247       99 Sri Lanka       0.3668       150 Eritrea       0.0041         49 Jordan       2.1033       100 Greece       0.3634       151 Togo       0.0039         50 Saint Helena       2.0951       101 Saudi Arabia       0.3504       152 Nigeria       0.0032                                                                                                                                                                                                                                                                                                                                                                                                                                                                                                                                                                                                                                                                                                                                                                                                                                                                                                                                                                                                                                                                                                                                                                                                                                                                                                                                                                                                                                                                                                                  |                                                                                                                                    |                |          |    |                                |        |     |                     |        |  |  |  |
| 46 Jamaica     2.2890     97 Venezuela     0.4048     148 Afghanistan     0.0105       47 Republic of Moldova     2.2008     98 Russian Federation     0.3770     149 Tajikistan     0.0073       48 Croatia     2.1247     99 Sri Lanka     0.3668     150 Eritrea     0.0041       49 Jordan     2.1033     100 Greece     0.3634     151 Togo     0.0039       50 Saint Helena     2.0951     101 Saudi Arabia     0.3504     152 Nigeria     0.0032                                                                                                                                                                                                                                                                                                                                                                                                                                                                                                                                                                                                                                                                                                                                                                                                                                                                                                                                                                                                                                                                                                                                                                                                                                                                                                                                                                                                                                                                                                                                                                                                                                                                        | ı                                                                                                                                  |                |          |    |                                |        |     |                     |        |  |  |  |
| 47 Republic of Moldova     2.2008     98 Russian Federation     0.3770     149 Tajikistan     0.0073       48 Croatia     2.1247     99 Sri Lanka     0.3668     150 Eritrea     0.0041       49 Jordan     2.1033     100 Greece     0.3634     151 Togo     0.0039       50 Saint Helena     2.0951     101 Saudi Arabia     0.3504     152 Nigeria     0.0032                                                                                                                                                                                                                                                                                                                                                                                                                                                                                                                                                                                                                                                                                                                                                                                                                                                                                                                                                                                                                                                                                                                                                                                                                                                                                                                                                                                                                                                                                                                                                                                                                                                                                                                                                               |                                                                                                                                    |                |          |    |                                |        |     |                     |        |  |  |  |
| 48 Croatia 2.1247 99 Sri Lanka 0.3668 150 Eritrea 0.0041<br>49 Jordan 2.1033 100 Greece 0.3634 151 Togo 0.0039<br>50 Saint Helena 2.0951 101 Saudi Arabia 0.3504 152 Nigeria 0.0032                                                                                                                                                                                                                                                                                                                                                                                                                                                                                                                                                                                                                                                                                                                                                                                                                                                                                                                                                                                                                                                                                                                                                                                                                                                                                                                                                                                                                                                                                                                                                                                                                                                                                                                                                                                                                                                                                                                                            |                                                                                                                                    |                |          |    |                                |        |     |                     |        |  |  |  |
| 49 Jordan     2.1033     100 Greece     0.3634     151 Togo     0.0039       50 Saint Helena     2.0951     101 Saudi Arabia     0.3504     152 Nigeria     0.0032                                                                                                                                                                                                                                                                                                                                                                                                                                                                                                                                                                                                                                                                                                                                                                                                                                                                                                                                                                                                                                                                                                                                                                                                                                                                                                                                                                                                                                                                                                                                                                                                                                                                                                                                                                                                                                                                                                                                                             |                                                                                                                                    |                |          |    |                                |        |     |                     |        |  |  |  |
| 50 Saint Helena 2.0951 101 Saudi Arabia 0.3504 152 Nigeria 0.0032                                                                                                                                                                                                                                                                                                                                                                                                                                                                                                                                                                                                                                                                                                                                                                                                                                                                                                                                                                                                                                                                                                                                                                                                                                                                                                                                                                                                                                                                                                                                                                                                                                                                                                                                                                                                                                                                                                                                                                                                                                                              |                                                                                                                                    |                |          |    |                                |        |     |                     |        |  |  |  |
|                                                                                                                                                                                                                                                                                                                                                                                                                                                                                                                                                                                                                                                                                                                                                                                                                                                                                                                                                                                                                                                                                                                                                                                                                                                                                                                                                                                                                                                                                                                                                                                                                                                                                                                                                                                                                                                                                                                                                                                                                                                                                                                                |                                                                                                                                    |                |          |    |                                |        |     |                     |        |  |  |  |
|                                                                                                                                                                                                                                                                                                                                                                                                                                                                                                                                                                                                                                                                                                                                                                                                                                                                                                                                                                                                                                                                                                                                                                                                                                                                                                                                                                                                                                                                                                                                                                                                                                                                                                                                                                                                                                                                                                                                                                                                                                                                                                                                |                                                                                                                                    |                | 1.9396   |    |                                | 0.3364 | 102 | Borra               | 0.0032 |  |  |  |