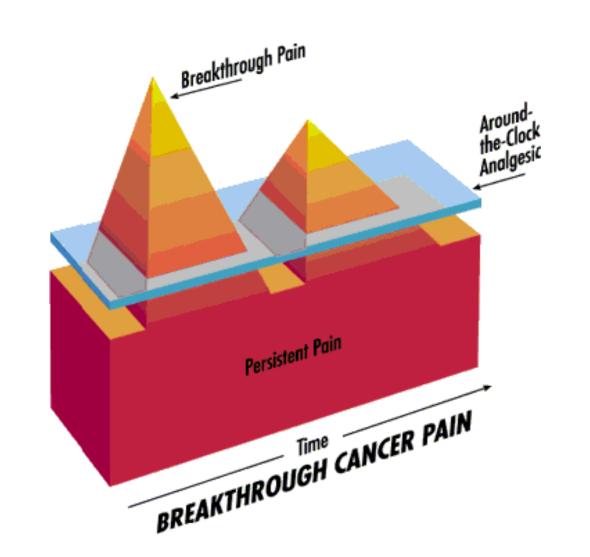

#### Pain Assessment

Ednin Hamzah Hospis Malaysia

ednin@hospismalaysia.org

| 8 New Zealand         36,2702         59 Andorra         1.4419         110 Dominica         0.2206           9 France         32,3028         60 Papua New Guinea         1.4157         111 Mozambique         0.2192           10 Iceland         30,6944         61 Wallis and Futuna Islands         1.3571         112 Mozambique         0.2192           11 Sweden         27,0058         62 Cuba         1.2743         113 Tuvalu         0.2000           12 Norway         25,0623         68 Republic of Korea         1.11580         114 Tanzania         0.1806           13 Germany         22,7013         64 Lebanon         1.1089         115 Dominican Republic         0.1753           14 South Africa         19,0554         65 St Vin. & the Grenadines         1.0642         116 Cape Verde         0.1733           15 Netherlands         10,4027         66 Singapore         1.0563         117 Bolivia         0.1511           16 Argentina         10,8022         67 Macao         1.0560         118 Algeria         0.1431           17 Latvia         9,5488         68 Zambia         0.9867         119 Turkmenistan         0.1432           18 Luxembourg         8,9690         69 Republic of Palau         0.9524         120         Kyrgyzystan         0                                                                                                                                                                                                                                                                                                                                                                                                                                                                                                                                                                                                                                                                                                                                                                                                                    | Note: Countries not listed either did not report, or reported an amount of zero (0) for morphine consumption, to the INCB for 2011 |                |          |    |                                |        |     |                     |        |  |  |  |
|--------------------------------------------------------------------------------------------------------------------------------------------------------------------------------------------------------------------------------------------------------------------------------------------------------------------------------------------------------------------------------------------------------------------------------------------------------------------------------------------------------------------------------------------------------------------------------------------------------------------------------------------------------------------------------------------------------------------------------------------------------------------------------------------------------------------------------------------------------------------------------------------------------------------------------------------------------------------------------------------------------------------------------------------------------------------------------------------------------------------------------------------------------------------------------------------------------------------------------------------------------------------------------------------------------------------------------------------------------------------------------------------------------------------------------------------------------------------------------------------------------------------------------------------------------------------------------------------------------------------------------------------------------------------------------------------------------------------------------------------------------------------------------------------------------------------------------------------------------------------------------------------------------------------------------------------------------------------------------------------------------------------------------------------------------------------------------------------------------------------------------|------------------------------------------------------------------------------------------------------------------------------------|----------------|----------|----|--------------------------------|--------|-----|---------------------|--------|--|--|--|
| 2 Canada                                                                                                                                                                                                                                                                                                                                                                                                                                                                                                                                                                                                                                                                                                                                                                                                                                                                                                                                                                                                                                                                                                                                                                                                                                                                                                                                                                                                                                                                                                                                                                                                                                                                                                                                                                                                                                                                                                                                                                                                                                                                                                                       | 1                                                                                                                                  | Austria        | 222.7856 | 52 | Cynnis                         | 1.9033 | 103 | Montserrat          | 0.3333 |  |  |  |
| 3 Denmark                                                                                                                                                                                                                                                                                                                                                                                                                                                                                                                                                                                                                                                                                                                                                                                                                                                                                                                                                                                                                                                                                                                                                                                                                                                                                                                                                                                                                                                                                                                                                                                                                                                                                                                                                                                                                                                                                                                                                                                                                                                                                                                      |                                                                                                                                    |                |          |    |                                |        |     |                     |        |  |  |  |
| 4 United States of America 73.7779                                                                                                                                                                                                                                                                                                                                                                                                                                                                                                                                                                                                                                                                                                                                                                                                                                                                                                                                                                                                                                                                                                                                                                                                                                                                                                                                                                                                                                                                                                                                                                                                                                                                                                                                                                                                                                                                                                                                                                                                                                                                                             |                                                                                                                                    |                |          |    |                                |        |     |                     |        |  |  |  |
| 5         United Kingdom         48,0638         56 Macedonia         1,4976         107 Kazakhstan         0,2479           6         Australia         45,1475         57 Malaysia         1,4810         108 Philippines         0,2393           7         Switzerland         43,3254         58 Colombia         1,4865         109 Turkey         0,2286           8         New Zealand         36,2702         59 Andorn         1,4419         110 Dominica         0,2206           9         France         32,3028         60 Papua New Guinea         1,4157         111 Mozambique         0,2192           10         Iceland         30,6944         61 Wallis and Futuna Islands         1,3171         112 Viet Nam         0,216           11         Sweden         27,0058         62 Cuba         1,2743         113 Tuvalu         0,200           13         Germany         22,7013         64 Lebanon         1,180         114 Tanzania         0,180           13         Germany         22,7013         64 Lebanon         1,1066         118 Tanzania         0,180           14         South Africa         19,054         65 St.Vin. & the Grenadines         1,066         118 Tanzenia         0,142           15 <td< th=""><th></th><th></th><th></th><th></th><th>No a track at the track tracks</th><th></th><th></th><th></th><th></th></td<>                                                                                                                                                                                                                                                                                                                                                                                                                                                                                                                                                                                                                                                                                                                                        |                                                                                                                                    |                |          |    | No a track at the track tracks |        |     |                     |        |  |  |  |
| 6 Australia         45,1475         57 Malaysia         1.4810         108 Philippines         0.2393           7 Switzerland         36,2702         59 Andorra         1.4419         110 Dominica         0.2206           8 New Zealand         36,2702         59 Andorra         1.4419         110 Dominica         0.2206           9 France         32,3028         60 Papua New Guinea         1.4157         111 Mozambique         0.2162           10 Iceland         30,6944         61 Wallis and Futura Islands         1.3577         112 Viet Nam         0.2162           11 Sweden         27,0058         62 Cuba         1.2743         113 Tuvalu         0.2000           12 Norway         25,0623         63 Republic of Korea         1.1.1580         114 Tanzania         0.1800           13 South Africa         19,0554         65 Kylin, & the Grenadines         1.0642         16 Cape Verde         0.1753           15 Netherlands         10,0227         66 Singapore         1.0563         117 Bolivia         0.1511           16 Argentina         10,0822         67 Macao         1.0506         118 Algeria         0.1431           17 Latvia         9,5488         68 Zambia         0.9367         119 Turkmenistan         0.1432                                                                                                                                                                                                                                                                                                                                                                                                                                                                                                                                                                                                                                                                                                                                                                                                                                           |                                                                                                                                    |                |          |    |                                |        |     |                     |        |  |  |  |
| 8 New Zealand         36,2702         59 Andorra         1.4419         110 Dominica         0,2286           8 New Zealand         36,2702         59 Andorra         1.4419         110 Dominica         0,2296           9 France         32,3028         60 Papua New Guinea         1.4157         111 Mozambique         0,2192           10 Isweden         27,0058         62 Cuba         1.2743         113 Tuvalu         0,200           11 Sweden         27,0058         62 Cuba         1.1580         114 Tuvalu         0,200           13 Germany         22,7013         64 Lebanon         1.11580         114 Tanzania         0,1809           13 Germany         22,7013         64 Lebanon         1.0642         116 Cape Verde         0,1737           15 Netherlands         10,4027         65 St Vin. &the Grenadines         1.0642         116 Cape Verde         0,1731           16 Argentina         10,0822         65 St Vin. &the Grenadines         1.0563         117 Bolivia         0,1131           17 Latvia         9,5488         68 Zambia         0,9369         119 Turkmenistan         0,1432           18 Luxembourg         8,9600         69 Republic of Palau         0,9524         120 Mortenegro         0,1432           19 New                                                                                                                                                                                                                                                                                                                                                                                                                                                                                                                                                                                                                                                                                                                                                                                                                                     |                                                                                                                                    | _              |          |    |                                |        |     |                     |        |  |  |  |
| 8 New Zealand         36,2702         59 Andorra         1.4419         110 Dominica         0.2206           9 France         32,3028         60 Papua New Guinea         1.4157         111 Mozambique         0.2192           10 Iceland         30,6944         61 Wallis and Futuna Islands         1.3571         112 Mozambique         0.2192           11 Sweden         27,0058         62 Cuba         1.2743         113 Tuvalu         0.2000           12 Norway         25,0623         68 Republic of Korea         1.11580         114 Tanzania         0.1806           13 Germany         22,7013         64 Lebanon         1.1089         115 Dominican Republic         0.1753           14 South Africa         19,0554         65 St Vin. & the Grenadines         1.0642         116 Cape Verde         0.1733           15 Netherlands         10,4027         66 Singapore         1.0563         117 Bolivia         0.1511           16 Argentina         10,8022         67 Macao         1.0560         118 Algeria         0.1431           17 Latvia         9,5488         68 Zambia         0.9867         119 Turkmenistan         0.1432           18 Luxembourg         8,9690         69 Republic of Palau         0.9524         120         Kyrgyzystan         0                                                                                                                                                                                                                                                                                                                                                                                                                                                                                                                                                                                                                                                                                                                                                                                                                    |                                                                                                                                    |                |          |    | ,                              |        |     |                     | 0.2286 |  |  |  |
| 9 France 32.3028 60 Papua New Guinea 1.4157 111 Mozambique 0.2192 10 Iceland 30.6944 61 Wallis and Futuna Islands 1.3571 111 Viet Nam 0.2164 11 Sweden 27.0058 62 Cuba 1.2743 113 Tuvalu 0.2000 12 Norway 25.0623 63 Republic of Korea 1.1580 114 Tanzania 0.1806 13 Germany 22.7013 64 Lebanon 1.1089 111 Dominican Republic 0.1755 14 South Africa 19.0554 65 St Vin. & the Grenadines 1.0642 116 Cape Verde 0.1737 15 Netherlands 10.4027 66 Singapore 1.0563 111 Bolivia 0.1511 16 Argentina 10.0822 67 Macao 1.0506 118 Algeria 0.1493 17 Latvia 9.5488 68 Zambia 0.9867 119 Turkmenistan 0.1453 18 Luxembourg 8.9690 69 Republic of Palau 0.9524 120 Kyrgyzstan 0.1431 19 Gibraltar 8.1379 70 Serbia 0.9369 121 Montenegro 0.1424 120 New Caledonia 7.8685 71 Hungary 0.9341 122 Egypt 0.1357 121 Ireland 7.7245 72 Brazīl 0.9302 123 Belize 0.1286 122 Belgium 7.4942 73 Norfolk Island 0.9221 124 Uzbekistan 0.1286 128 Egypt 0.1285 128 129 Cape 122 Spain 6.6885 76 Albania 0.9807 125 Syrian Arab Republic 0.1225 Spain 6.6885 76 Albania 0.7889 127 Cambodia 0.1166 126 Seychelles 6.6552 77 Thailand 0.8807 126 India 0.1044 127 Slovenia 6.0310 78 Cook Islands 0.7516 128 Botswana 0.1044 127 Slovenia 6.0310 78 Cook Islands 0.7500 129 Nepal 0.0760 130 Indonesia 0.0760 130 In |                                                                                                                                    |                |          |    |                                |        |     |                     | 0.2206 |  |  |  |
| 10   Iceland                                                                                                                                                                                                                                                                                                                                                                                                                                                                                                                                                                                                                                                                                                                                                                                                                                                                                                                                                                                                                                                                                                                                                                                                                                                                                                                                                                                                                                                                                                                                                                                                                                                                                                                                                                                                                                                                                                                                                                                                                                                                                                                   | 9                                                                                                                                  | France         |          | 60 | Papua New Guinea               | 1.4157 | 111 | Mozambique          | 0.2192 |  |  |  |
| 12 Norway                                                                                                                                                                                                                                                                                                                                                                                                                                                                                                                                                                                                                                                                                                                                                                                                                                                                                                                                                                                                                                                                                                                                                                                                                                                                                                                                                                                                                                                                                                                                                                                                                                                                                                                                                                                                                                                                                                                                                                                                                                                                                                                      | 10                                                                                                                                 | Iceland        | 30.6944  | 61 |                                | 1.3571 | 112 |                     | 0.2164 |  |  |  |
| 13 Germany                                                                                                                                                                                                                                                                                                                                                                                                                                                                                                                                                                                                                                                                                                                                                                                                                                                                                                                                                                                                                                                                                                                                                                                                                                                                                                                                                                                                                                                                                                                                                                                                                                                                                                                                                                                                                                                                                                                                                                                                                                                                                                                     | 11                                                                                                                                 | Sweden         | 27.0058  | 62 | Cuba                           | 1.2743 | 113 | Tuvalu              | 0.2000 |  |  |  |
| 14 South Africa                                                                                                                                                                                                                                                                                                                                                                                                                                                                                                                                                                                                                                                                                                                                                                                                                                                                                                                                                                                                                                                                                                                                                                                                                                                                                                                                                                                                                                                                                                                                                                                                                                                                                                                                                                                                                                                                                                                                                                                                                                                                                                                | 12                                                                                                                                 | Norway         | 25.0623  | 63 | Republic of Korea              | 1.1580 | 114 | Tanzania            | 0.1809 |  |  |  |
| 15 Netherlands                                                                                                                                                                                                                                                                                                                                                                                                                                                                                                                                                                                                                                                                                                                                                                                                                                                                                                                                                                                                                                                                                                                                                                                                                                                                                                                                                                                                                                                                                                                                                                                                                                                                                                                                                                                                                                                                                                                                                                                                                                                                                                                 | 13                                                                                                                                 | Germany        | 22.7013  | 64 | Lebanon                        | 1.1089 | 115 | Dominican Republic  | 0.1755 |  |  |  |
| 16 Argentina   10.0822   67 Macao   1.0506   118 Algeria   0.1493     17 Latvia   9.5488   68 Zambia   0.9874   119 Turkmenistan   0.1453     18 Luxembourg   8.9690   69 Republic of Palau   0.9524   120 Kyrgyzstan   0.1431     19 Gibraltar   8.1379   70 Serbia   0.9369   121 Montenegro   0.1424     20 New Caledonia   7.8685   71 Hungary   0.9341   122 Egypt   0.1357     1 Ireland   7.7245   72 Brazil   0.9302   123 Belize   0.1288     21 Belgium   7.4942   73 Norfolk Island   0.9221   124 Uzbekistan   0.1262     23 Malta   7.3206   74 Samoa   0.9130   125 Syrian Arab Republic   0.1252     24 Cayman Islands   6.7679   75 Thailand   0.8807   126 India   0.1204     25 Spain   6.6885   76 Albania   0.7889   127 Cambodia   0.1166     26 Seychelles   6.6552   70 Toman   0.7516   128 Botswana   0.1044     27 Slovenia   6.0310   78 Cook Islands   0.7500   129 Nepal   0.0788     28 Poland   5.5026   79 China   0.7421   130 Guatemala   0.0768     29 Portugal   5.0391   80 United Arab Emirates   0.7374   131 Indonesia   0.0707     30 Bulgaria   4.5247   81 Korea   0.7362   132 Dem. Rep. of the Congo   0.0590     31 Chile   4.3620   82 Grenada   0.7046   133 Azerbaijan   0.0531     32 Israel   4.2309   83 Belarus   0.6392   134 Bangladesh   0.0393     33 Sint Maarten   3.8473   84 Bosnia and Herzegovina   0.6641   135 Bhutan   0.0393     34 Costa Rica   3.8014   85 Ukraine   0.6016   136 Gabon   0.0267     35 Czech Republic   3.6967   86 El Salvador   0.5752   137 Haiti   0.0235     36 Italy   3.6819   88 Qatar   0.5433   139 Iraq   0.0184     40 Trinidad and Tobago   3.0416   91 Fiji   0.5242   142 Angola   0.0184     41 Uruguay   2.8018   92 Mexico   0.5129   143 Ghana   0.0156     42 Slovakia   2.7880   93 Kuwait   0.5114   Myanmar   0.0143     43 Lithuania   2.5231   94 Panama   0.4800   145 Côte d'Ivoire   0.0131     44 Tunisia   2.4685   94 Panama   0.4684   147 Pakistan   0.0103     45 Lipana   2.4471   96 Vanuatu   0.4634   147 Pakistan   0.0103     46 Coratia   0.7041   0.0039   0.0039   0.0039   0.0039   0.0039   | 14                                                                                                                                 | South Africa   | 19.0554  | 65 | St Vin. & the Grenadines       | 1.0642 | 116 | Cape Verde          | 0.1737 |  |  |  |
| 17   Latvia   9.5488   68   Zambia   0.9867   119   Turkmenistan   0.1453     18   Luxembourg   8.9690   69   Republic of Palau   0.9524   120   Kyrgystan   0.1431     19   Gibraltar   8.1379   70   Serbia   0.9369   121   Montenegro   0.1424     20   New Caledonia   7.8685   71   Hungary   0.9341   122   Egypt   0.1357     21   Ireland   7.7245   72   Brazii   0.9302   122   Belzize   0.1289     22   Belgium   7.4942   73   Norfolk Island   0.9221   124   Uzbekistan   0.1262     23   Malta   7.3206   74   Samoa   0.9130   125   Syrian Arab Republic   0.1225     24   Cazyman Islands   6.7679   75   Thailand   0.8807   125   India   0.1204     25   Spain   6.6885   76   Albania   0.7889   127   Cambodia   0.1166     26   Seychelles   6.6552   77   Oman   0.7516   128   Botswana   0.1044     27   Slovenia   6.0310   78   Cook Islands   0.7500   129   Nepal   0.0788     28   Poland   5.5026   79   China   0.7421   130   Guatemala   0.0760     29   Portugal   5.0391   80   United Arab Emirates   0.7374   131   Indonesia   0.0760     31   Chile   4.3620   82   Grenada   0.7048   133   Azerbaijan   0.0531     32   Israel   4.2309   83   Belarus   0.6392   134   Bangladesh   0.0393     33   Sint Maarten   3.8473   84   Bosnia and Herzegovina   0.6341   135   Bhutan   0.0393     34   Costa Rica   3.8014   85   Ukraine   0.6016   136   Gabon   0.0267     35   Czech Republic   3.6867   86   El Salvador   0.5752   137   Haiti   0.0235     36   Italy   3.6819   87   Mauritius   0.5608   138   Maldives   0.0188     37   Estonia   3.6189   88   Qatar   0.5433   139   Iraq   0.0184     38   Finland   3.5573   89   Anguilla   0.5331   141   Lao Peop. Dem. Rep.   0.0161     40   Trinidad and Tobago   3.0416   91   Fiji   0.5242   142   Angola   0.0156     41   Uruguay   2.8018   92   Mexico   0.5110   144   Myanmar   0.0142     42   Slovakia   2.7880   93   Kuwait   0.5110   144   Myanmar   0.0142     43   Lithuania   2.5231   94   Panama   0.4800   145   Ciber   0.0131     44   Tunisia   2.4685   95   Armenia   0.4684   147    | 15                                                                                                                                 | Netherlands    | 10.4027  | 66 | Singapore                      | 1.0563 | 117 | Bolivia             | 0.1511 |  |  |  |
| 18   Luxembourg   8.9690   69   Republic of Palau   0.9524   120   Kyrgyzstan   0.1431     19   Gibraltar   8.1379   70   Serbia   0.9369   121   Montenegro   0.1422     20   New Caledonia   7.8685   71   Hungary   0.9341   122   Egypt   0.1357     21   Ireland   7.7245   72   Brazil   0.9302   123   Belize   0.1285     22   Belgium   7.4942   73   Norfolk Island   0.9221   124   Uzbekistan   0.1262     23   Malta   7.3206   74   Samoa   0.9130   125   Syrian Arab Republic   0.1225     24   Cayman Islands   6.7679   75   Thailand   0.8807   126   India   0.1204     25   Spain   6.6885   76   Albania   0.7889   127   Cambodia   0.1166     26   Seychelles   6.6552   77   Oman   0.7516   128   Botswana   0.1044     27   Slovenia   6.0310   78   Cook Islands   0.7500   129   Nepal   0.0786     28   Poland   6.0310   78   Cook Islands   0.7500   129   Nepal   0.0786     29   Portugal   5.0391   80   United Arab Emirates   0.7374   131   Indonesia   0.0707     30   Bulgaria   4.5247   81   Korea   0.7364   133   Azerbaijan   0.0531     32   Israel   4.2309   83   Belarus   0.6392   134   Bangladesh   0.0393     33   Sint Maarten   3.8473   84   Bosnia and Herzegovina   0.6341   135   Bhutan   0.0393     34   Costa Rica   3.8014   85   Ukraine   0.6016   136   Gabon   0.0267     35   Czech Republic   3.6967   86   El Salvador   0.5752   137   Haiti   0.0239     36   Italy   3.6819   88   Qatar   0.5433   139   Iraq   0.0184     37   Estonia   3.6189   88   Qatar   0.5433   139   Iraq   0.0184     40   Trinidad and Tobago   3.0416   91   Fiji   0.5242   142   Angola   0.0154     41   Urugay   2.8018   92   Mexico   0.5129   143   Ghana   0.0156     42   Slovakia   2.7880   93   Kuwait   0.5110   144   Myamnar   0.0142     43   Lithuania   2.5231   94   Panama   0.4804   145   Cite d'Ivoire   0.0134     45   Liquay   2.8018   92   Mexico   0.5129   143   Ghana   0.0156     46   Jamaica   2.2471   96   Venucula   0.4634   147   Pakistan   0.0103     47   Republic of Moldova   2.2008   88   Russian Federation   0.3701     | 16                                                                                                                                 | Argentina      | 10.0822  | 67 | Macao                          | 1.0506 | 118 | Algeria             | 0.1493 |  |  |  |
| 19 Gibraltar                                                                                                                                                                                                                                                                                                                                                                                                                                                                                                                                                                                                                                                                                                                                                                                                                                                                                                                                                                                                                                                                                                                                                                                                                                                                                                                                                                                                                                                                                                                                                                                                                                                                                                                                                                                                                                                                                                                                                                                                                                                                                                                   | 17                                                                                                                                 | Latvia         | 9.5488   | 68 |                                | 0.9867 | 119 |                     | 0.1453 |  |  |  |
| 20         New Caledonia         7.8685         71         Hungary         0.9341         122         Egypt         0.1357           21         Ireland         7.7245         72         Brazil         0.9302         123         Belize         0.1286           22         Belgjum         7.4942         73         Norfolk Island         0.9221         124         Uzbekistan         0.1262           23         Malta         7.3206         74         Samoa         0.9130         125         Syrian Arab Republic         0.1225           24         Cayman Islands         6.7679         75         Thailand         0.8807         126         India         0.1206           25         Spain         6.6885         76         Albania         0.7889         127         Cambodia         0.1166           26         Seychelles         6.6552         77         Oman         0.7516         128         Botswana         0.1044           27         Slovenia         6.0310         78         Cook Islands         0.7500         129         Nepal         0.0786           28         Poland         5.5026         79         China         0.7421         130         Guatemala                                                                                                                                                                                                                                                                                                                                                                                                                                                                                                                                                                                                                                                                                                                                                                                                                                                                                                                  | 18                                                                                                                                 | _              | 8.9690   | 69 | -                              |        |     |                     | 0.1431 |  |  |  |
| 21 Ireland         7.7245         72 Brazil         0.9302         123 Belize         0.1289           22 Belgium         7.4942         73 Norfolk Island         0.9221         124 Uzbekistan         0.1262           23 Malta         7.3206         74 Samoa         0.9130         125 Syrian Arab Republic         0.1252           24 Cayman Islands         6.7679         75 Thailand         0.8807         126 India         0.1204           25 Spain         6.6855         76 Albania         0.7889         127 Cambodia         0.1166           26 Seychelles         6.6555         77 Oman         0.7516         128 Botswana         0.1044           27 Slovenia         6.0310         78 Cook Islands         0.7500         129 Nepal         0.0788           28 Poland         5.5026         79 China         0.7540         130 Guatemala         0.0760           29 Portugal         5.0391         80 United Arab Emirates         0.7374         131 Indonesia         0.0760           31 Chile         4.3620         82 Grenada         0.7048         133 Azerbaijan         0.0531           32 Israel         4.2309         83 Belarus         0.6392         134 Bangladesh         0.0393           35 Czech Republic         3.6946<                                                                                                                                                                                                                                                                                                                                                                                                                                                                                                                                                                                                                                                                                                                                                                                                                                              |                                                                                                                                    |                |          | 70 |                                |        |     | _                   | 0.1424 |  |  |  |
| 22 Belgium         7.4942         73         Norfolk Island         0.9221         124         Uzbekistan         0.1262           23 Malta         7.3206         74         Samoa         0.9130         125         Syrian Arab Republic         0.1225           24 Cayman Islands         6.6767         75         Thailand         0.8807         126         India         0.1204           25 Spain         6.6885         76         Albania         0.7889         127         Cambodia         0.1166           26 Seychelles         6.6552         77         Oman         0.7510         128         Botswana         0.1044           27 Slovenia         6.0310         78         Cook Islands         0.7500         129         Nepal         0.0788           28 Poland         5.5026         79         China         0.7421         130         Guatemala         0.0760           29 Portugal         5.0391         80         United Arab Emirates         0.7374         131         Indonesia         0.0700           30 Bulgaria         4.5247         81         Korea         0.7362         132         Dem. Rep. of the Congo         0.0590           31 Chile         4.3620         82         Grena                                                                                                                                                                                                                                                                                                                                                                                                                                                                                                                                                                                                                                                                                                                                                                                                                                                                                    |                                                                                                                                    |                |          |    |                                |        |     |                     |        |  |  |  |
| 23 Malta         7.3206         74 Samoa         0.9130         125 Syrian Arab Republic         0.1225           24 Cayman Islands         6.7679         75 Thailand         0.8807         126 India         0.1204           25 Spain         6.6885         76 Albania         0.7889         127 Cambodia         0.1166           26 Seychelles         6.6552         77 Oman         0.7516         128 Botswana         0.1044           27 Slovenia         6.0310         78 Cook Islands         0.7500         129 Nepal         0.0788           28 Poland         5.5026         79 China         0.7421         130 Guatemala         0.0760           29 Portugal         5.0391         80 United Arab Emirates         0.7374         131 Indonesia         0.0707           30 Bulgaria         4.5247         81 Korea         0.7362         132 Dem. Rep. of the Congo         0.590           31 Chile         4.3620         82 Grenada         0.7048         133 Azerbaijan         0.051           32 Israel         4.2309         83 Belarus         0.6392         134 Bangladesh         0.039           33 Sint Maarten         3.8473         84 Bosnia and Herzegovina         0.6341         135 Bhutan         0.039           35 Czech Republic <th></th> <th></th> <th></th> <th></th> <th></th> <th></th> <th></th> <th></th> <th></th>                                                                                                                                                                                                                                                                                                                                                                                                                                                                                                                                                                                                                                                                                                                                               |                                                                                                                                    |                |          |    |                                |        |     |                     |        |  |  |  |
| 24 Cayman Islands         6.7679         75 Thailand         0.8807         126 India         0.1204           25 Spain         6.6885         76 Albania         0.7889         127 Cambodia         0.1166           26 Seychelles         6.6552         77 Orman         0.7516         128 Botswana         0.1044           27 Slovenia         6.0310         78 Cook Islands         0.7500         129 Nepal         0.0788           28 Poland         5.5026         79 China         0.7421         130 Guatemala         0.0760           29 Portugal         5.0391         80 United Arab Emirates         0.7362         132 Dern. Rep. of the Congo         0.0707           30 Bulgaria         4.5247         81 Korea         0.7362         132 Dern. Rep. of the Congo         0.0590           31 Chile         4.3620         82 Grenada         0.7048         133 Azerbaijan         0.0531           32 Israel         4.2309         83 Belarus         0.6392         134 Bangladesh         0.0399           33 Sint Maarten         3.8473         84 Bosnia and Herzegovina         0.6341         135 Bhutan         0.0393           34 Costa Rica         3.8014         85 Ukraine         0.6016         136 Gabon         0.0267           35 Exonia                                                                                                                                                                                                                                                                                                                                                                                                                                                                                                                                                                                                                                                                                                                                                                                                                                     |                                                                                                                                    |                |          |    |                                |        |     |                     |        |  |  |  |
| 25 Spain                                                                                                                                                                                                                                                                                                                                                                                                                                                                                                                                                                                                                                                                                                                                                                                                                                                                                                                                                                                                                                                                                                                                                                                                                                                                                                                                                                                                                                                                                                                                                                                                                                                                                                                                                                                                                                                                                                                                                                                                                                                                                                                       |                                                                                                                                    |                |          |    |                                |        |     | •                   |        |  |  |  |
| 26         Seychelles         6.6552         77         Oman         0.7516         128         Botswana         0.1044           27         Slovenia         6.0310         78         Cook Islands         0.7500         129         Nepal         0.0788           28         Poland         5.5026         79         China         0.7421         130         Guatemala         0.0760           29         Portugal         5.0391         80         United Arab Emirates         0.7374         131         Indonesia         0.0707           30         Bulgaria         4.5247         81         Korea         0.7362         132         Dem. Rep. of the Congo         0.0590           31         Chile         4.3620         82         Grenada         0.7048         133         Azerbaijan         0.0531           32         Israel         4.2309         83         Belarus         0.6392         134         Bangladesh         0.0399           33         Sint Maarten         3.8473         84         Bosnia and Herzegovina         0.6341         135         Bhutan         0.0393           34         Costa Rica         3.8014         85         Ukraine         0.6016         136                                                                                                                                                                                                                                                                                                                                                                                                                                                                                                                                                                                                                                                                                                                                                                                                                                                                                                     |                                                                                                                                    | •              |          |    |                                |        |     |                     |        |  |  |  |
| 27   Slovenia   6.0310   78   Cook Islands   0.7500   129   Nepal   0.0788                                                                                                                                                                                                                                                                                                                                                                                                                                                                                                                                                                                                                                                                                                                                                                                                                                                                                                                                                                                                                                                                                                                                                                                                                                                                                                                                                                                                                                                                                                                                                                                                                                                                                                                                                                                                                                                                                                                                                                                                                                                     |                                                                                                                                    |                |          |    |                                |        |     |                     |        |  |  |  |
| 28 Poland         5.5026         79 China         0.7421         130 Guatemala         0.0760           29 Portugal         5.0391         80 United Arab Emirates         0.7374         131 Indonesia         0.0760           30 Bulgaria         4.5247         81 Korea         0.7362         132 Dem. Rep. of the Congo         0.0590           31 Chile         4.3620         82 Grenada         0.7048         133 Azerbaijan         0.0531           32 Israel         4.2309         83 Belarus         0.6392         134 Bangladesh         0.0399           33 Sint Maarten         3.8473         84 Bosnia and Herzegovina         0.6341         135 Bhutan         0.0393           34 Costa Rica         3.8014         85 Ukraine         0.6016         136 Gabon         0.0267           35 Czech Republic         3.6967         86 El Salvador         0.5752         137 Haiti         0.0239           36 Italy         3.6819         87 Mauritius         0.5608         138 Maldives         0.0188           37 Estonia         3.6189         88 Qatar         0.5433         139 Iraq         0.0184           38 Finland         3.5573         89 Anguilla         0.5333         140 Yernen         0.0173           39 Hong Kong SAR                                                                                                                                                                                                                                                                                                                                                                                                                                                                                                                                                                                                                                                                                                                                                                                                                                                   |                                                                                                                                    |                |          |    |                                |        |     |                     |        |  |  |  |
| 29 Portugal         5.0391         80 United Arab Emirates         0.7374         131 Indonesia         0.0707           30 Bulgaria         4.5247         81 Korea         0.7362         132 Dem. Rep. of the Congo         0.0590           31 Chile         4.3620         82 Grenada         0.7048         133 Azerbaijan         0.0531           32 Israel         4.2309         83 Belarus         0.6392         134 Bangladesh         0.0399           33 Sint Maarten         3.8473         84 Bosnia and Herzegovina         0.6341         135 Bhutan         0.0393           34 Costa Rica         3.8014         85 Ukraine         0.6016         136 Gabon         0.0267           35 Czech Republic         3.6967         86 El Salvador         0.5752         137 Haiti         0.0239           36 Italy         3.6819         87 Mauritius         0.5608         138 Maldives         0.0188           37 Estonia         3.6189         88 Qatar         0.5433         139 Iraq         0.0184           38 Finland         3.5573         89 Anguilla         0.5333         140 Yemen         0.0173           39 Hong Kong SAR         3.3308         90 Nicaragua         0.5315         141 Lao Peop. Dem. Rep.         0.016           40 Trinidad                                                                                                                                                                                                                                                                                                                                                                                                                                                                                                                                                                                                                                                                                                                                                                                                                                     |                                                                                                                                    |                |          |    |                                |        |     | •                   |        |  |  |  |
| 30 Bulgaria                                                                                                                                                                                                                                                                                                                                                                                                                                                                                                                                                                                                                                                                                                                                                                                                                                                                                                                                                                                                                                                                                                                                                                                                                                                                                                                                                                                                                                                                                                                                                                                                                                                                                                                                                                                                                                                                                                                                                                                                                                                                                                                    |                                                                                                                                    |                |          |    |                                |        |     |                     |        |  |  |  |
| 31 Chile                                                                                                                                                                                                                                                                                                                                                                                                                                                                                                                                                                                                                                                                                                                                                                                                                                                                                                                                                                                                                                                                                                                                                                                                                                                                                                                                                                                                                                                                                                                                                                                                                                                                                                                                                                                                                                                                                                                                                                                                                                                                                                                       |                                                                                                                                    |                |          |    |                                |        |     |                     |        |  |  |  |
| 32         Israel         4.2309         83         Belarus         0.6392         134         Bangladesh         0.0399           33         Sint Maarten         3.8473         84         Bosnia and Herzegovina         0.6341         135         Bhutan         0.0393           34         Costa Rica         3.8014         85         Ukraine         0.6016         136         Gabon         0.0267           35         Czech Republic         3.6967         86         El Salvador         0.5752         137         Haiti         0.0239           36         Italy         3.6819         87         Mauritius         0.5608         138         Maldives         0.0188           37         Estonia         3.6189         88         Qatar         0.5433         139         Iraq         0.0184           38         Finland         3.5573         89         Anguilla         0.5333         140         Yemen         0.0173           39         Hong Kong SAR         3.3308         90         Nicaragua         0.5315         141         Lao Peop. Dem. Rep.         0.0161           40         Trinidad and Tobago         3.0416         91         Fiji         0.5242         142                                                                                                                                                                                                                                                                                                                                                                                                                                                                                                                                                                                                                                                                                                                                                                                                                                                                                                         |                                                                                                                                    | _              |          |    |                                |        |     |                     |        |  |  |  |
| 33         Sint Maarten         3.8473         84         Bosnia and Herzegovina         0.6341         135         Bhutan         0.0393           34         Costa Rica         3.8014         85         Ukraine         0.6016         136         Gabon         0.0267           35         Czech Republic         3.6967         86         El Salvador         0.5752         137         Haiti         0.0239           36         Italy         3.6819         87         Mauritius         0.5608         138         Maldives         0.0188           37         Estonia         3.6189         88         Qatar         0.5433         139         Iraq         0.0184           38         Finland         3.5573         89         Anguilla         0.5333         140         Yemen         0.0173           39         Hong Kong SAR         3.3308         90         Nicaragua         0.5315         141         Lao Peop. Dem. Rep.         0.0164           40         Trinidad and Tobago         3.0416         91         Fiji         0.5242         142         Angola         0.0156           41         Uruguay         2.8018         92         Mexico         0.5129         143         <                                                                                                                                                                                                                                                                                                                                                                                                                                                                                                                                                                                                                                                                                                                                                                                                                                                                                                   |                                                                                                                                    |                |          |    |                                |        |     |                     |        |  |  |  |
| 34 Costa Rica         3.8014         85 Ukraine         0.6016         136 Gabon         0.0267           35 Czech Republic         3.6967         86 El Salvador         0.5752         137 Haiti         0.0239           36 Italy         3.6819         87 Mauritius         0.5608         138 Maldives         0.0188           37 Estonia         3.6189         88 Qatar         0.5433         139 Iraq         0.0184           38 Finland         3.5573         89 Anguilla         0.5333         140 Yemen         0.0173           39 Hong Kong SAR         3.3308         90 Nicaragua         0.5315         141 Lao Peop. Dem. Rep.         0.0161           40 Trinidad and Tobago         3.0416         91 Fiji         0.5242         142 Angola         0.0156           41 Uruguay         2.8018         92 Mexico         0.5129         143 Ghana         0.0150           42 Slovakia         2.7880         93 Kuwait         0.5110         144 Myanmar         0.0142           43 Lithuania         2.5231         94 Panama         0.4800         145 Côte d'Ivoire         0.0131           44 Tunisia         2.4685         95 Armenia         0.4787         146 Burkina Faso         0.0128           45 Japan         2.4471                                                                                                                                                                                                                                                                                                                                                                                                                                                                                                                                                                                                                                                                                                                                                                                                                                                           |                                                                                                                                    |                |          |    |                                |        |     |                     |        |  |  |  |
| 35   Czech Republic   3.6967   86   El Salvador   0.5752   137   Haiti   0.0239     36   Italy   3.6819   87   Mauritius   0.5608   138   Maldives   0.0188     37   Estonia   3.6189   88   Qatar   0.5433   139   Iraq   0.0184     38   Finland   3.5573   89   Anguilla   0.5333   140   Yemen   0.0173     39   Hong Kong SAR   3.3308   90   Nicaragua   0.5315   141   Lao Peop. Dem. Rep.   0.0161     40   Trinidad and Tobago   3.0416   91   Fiji   0.5242   142   Angola   0.0156     41   Uruguay   2.8018   92   Mexico   0.5129   143   Ghana   0.0150     42   Slovakia   2.7880   93   Kuwait   0.5110   144   Myanmar   0.0142     43   Lithuania   2.5231   94   Panama   0.4800   145   Côte d'Ivoire   0.0131     44   Tunisia   2.4685   95   Armenia   0.4787   146   Burkina Faso   0.0128     45   Japan   2.4471   96   Vanuatu   0.4634   147   Pakistan   0.0113     46   Jamaica   2.2890   97   Venezuela   0.4048   148   Afghanistan   0.0105     47   Republic of Moldova   2.2008   98   Russian Federation   0.3770   149   Tajikistan   0.0073     48   Croatia   2.1247   99   Sri Lanka   0.3668   150   Eritrea   0.0041     49   Jordan   2.1033   100   Greece   0.3634   151   Togo   0.0039     50   Saint Helena   2.0951   101   Saudi Arabia   0.3504   152   Nigeria   0.0032                                                                                                                                                                                                                                                                                                                                                                                                                                                                                                                                                                                                                                                                                                                                                                                                   |                                                                                                                                    |                |          |    | _                              |        | 136 |                     | 0.0267 |  |  |  |
| 36 Italy         3.6819         87 Mauritius         0.5608         138 Maldives         0.0188           37 Estonia         3.6189         88 Qatar         0.5433         139 Iraq         0.0184           38 Finland         3.5573         89 Anguilla         0.5333         140 Yemen         0.0173           39 Hong Kong SAR         3.3308         90 Nicaragua         0.5315         141 Lao Peop. Dem. Rep.         0.0161           40 Trinidad and Tobago         3.0416         91 Fiji         0.5242         142 Angola         0.0156           41 Uruguay         2.8018         92 Mexico         0.5129         143 Ghana         0.0150           42 Slovakia         2.7880         93 Kuwait         0.5110         144 Myanmar         0.0142           43 Lithuania         2.5231         94 Panama         0.4800         145 Côte d'Ivoire         0.0131           44 Tunisia         2.4685         95 Armenia         0.4787         146 Burkina Faso         0.0128           45 Japan         2.4471         96 Vanuatu         0.4634         147 Pakistan         0.0113           46 Jamaica         2.2890         97 Venezuela         0.4048         148 Afghanistan         0.0105           47 Republic of Moldova         2.208                                                                                                                                                                                                                                                                                                                                                                                                                                                                                                                                                                                                                                                                                                                                                                                                                                                   |                                                                                                                                    | Czech Republic | 3.6967   | 86 | El Salvador                    | 0.5752 | 137 | Haiti               | 0.0239 |  |  |  |
| 38 Finland 3.5573 89 Anguilla 0.5333 140 Yemen 0.0173 39 Hong Kong SAR 3.3308 90 Nicaragua 0.5315 141 Lao Peop. Dem. Rep. 0.0161 40 Trinidad and Tobago 3.0416 91 Fiji 0.5242 142 Angola 0.0156 41 Uruguay 2.8018 92 Mexico 0.5129 143 Ghana 0.0150 42 Slovakia 2.7880 93 Kuwait 0.5110 144 Myanmar 0.0142 43 Lithuania 2.5231 94 Panama 0.4800 145 Côte d'Ivoire 0.0131 44 Tunisia 2.4685 95 Armenia 0.4787 146 Burkina Faso 0.0128 45 Japan 2.4471 96 Vanuatu 0.4634 147 Pakistan 0.0113 46 Jamaica 2.2890 97 Venezuela 0.4048 148 Afghanistan 0.0105 47 Republic of Moldova 2.2008 98 Russian Federation 0.3770 149 Tajikistan 0.0073 48 Croatia 2.1247 99 Sri Lanka 0.3668 150 Eritrea 0.0041 49 Jordan 2.1033 100 Greece 0.3634 151 Togo 0.0039 50 Saint Helena 2.0951 101 Saudi Arabia 0.3504 152 Nigeria 0.0032                                                                                                                                                                                                                                                                                                                                                                                                                                                                                                                                                                                                                                                                                                                                                                                                                                                                                                                                                                                                                                                                                                                                                                                                                                                                                                         |                                                                                                                                    | _              | 3.6819   | 87 | Mauritius                      | 0.5608 | 138 | Maldives            | 0.0188 |  |  |  |
| 39 Hong Kong SAR 3.3308 90 Nicaragua 0.5315 141 Lao Peop. Dem. Rep. 0.0161 40 Trinidad and Tobago 3.0416 91 Fiji 0.5242 142 Angola 0.0156 41 Uruguay 2.8018 92 Mexico 0.5129 143 Ghana 0.0150 42 Slovakia 2.7880 93 Kuwait 0.5110 144 Myanmar 0.0142 43 Lithuania 2.5231 94 Panama 0.4800 145 Côte d'Ivoire 0.0131 44 Tunisia 2.4685 95 Armenia 0.4787 146 Burkina Faso 0.0128 45 Japan 2.4471 96 Vanuatu 0.4634 147 Pakistan 0.0113 46 Jamaica 2.2890 97 Venezuela 0.4048 148 Afghanistan 0.0105 47 Republic of Moldova 2.2008 98 Russian Federation 0.3770 149 Tajikistan 0.0073 48 Croatia 2.1247 99 Sri Lanka 0.3668 150 Eritrea 0.0041 49 Jordan 2.1033 100 Greece 0.3634 151 Togo 0.0039 50 Saint Helena 2.0951 101 Saudi Arabia 0.3504 152 Nigeria 0.0032                                                                                                                                                                                                                                                                                                                                                                                                                                                                                                                                                                                                                                                                                                                                                                                                                                                                                                                                                                                                                                                                                                                                                                                                                                                                                                                                                               | 37                                                                                                                                 | Estonia        | 3.6189   | 88 | Qatar                          | 0.5433 | 139 | Iraq                | 0.0184 |  |  |  |
| 40 Trinidad and Tobago 3.0416 91 Fiji 0.5242 142 Angola 0.0156 41 Uruguay 2.8018 92 Mexico 0.5129 143 Ghana 0.0150 42 Slovakia 2.7880 93 Kuwait 0.5110 144 Myanmar 0.0142 43 Lithuania 2.5231 94 Panama 0.4800 145 Côte d'Ivoire 0.0131 44 Tunisia 2.4685 95 Armenia 0.4787 146 Burkina Faso 0.0128 45 Japan 2.4471 96 Vanuatu 0.4634 147 Pakistan 0.0113 46 Jamaica 2.2890 97 Venezuela 0.4048 148 Afghanistan 0.0105 47 Republic of Moldova 2.2008 98 Russian Federation 0.3770 149 Tajikistan 0.0073 48 Croatia 2.1247 99 Sri Lanka 0.3668 150 Eritrea 0.0041 49 Jordan 2.1033 100 Greece 0.3634 151 Togo 0.0039 50 Saint Helena 2.0951 101 Saudi Arabia 0.3504 152 Nigeria 0.0032                                                                                                                                                                                                                                                                                                                                                                                                                                                                                                                                                                                                                                                                                                                                                                                                                                                                                                                                                                                                                                                                                                                                                                                                                                                                                                                                                                                                                                          | 38                                                                                                                                 | Finland        | 3.5573   | 89 | Anguilla                       | 0.5333 | 140 | Yemen               | 0.0173 |  |  |  |
| 41 Uruguay       2.8018       92 Mexico       0.5129       143 Ghana       0.0150         42 Slovakia       2.7880       93 Kuwait       0.5110       144 Myanmar       0.0142         43 Lithuania       2.5231       94 Panama       0.4800       145 Côte d'Ivoire       0.0131         44 Tunisia       2.4685       95 Armenia       0.4787       146 Burkina Faso       0.0128         45 Japan       2.4471       96 Vanuatu       0.4634       147 Pakistan       0.0113         46 Jamaica       2.2890       97 Venezuela       0.4048       148 Afghanistan       0.0105         47 Republic of Moldova       2.2008       98 Russian Federation       0.3770       149 Tajikistan       0.0073         48 Croatia       2.1247       99 Sri Lanka       0.3668       150 Eritrea       0.0041         49 Jordan       2.1033       100 Greece       0.3634       151 Togo       0.0039         50 Saint Helena       2.0951       101 Saudi Arabia       0.3504       152 Nigeria       0.0032                                                                                                                                                                                                                                                                                                                                                                                                                                                                                                                                                                                                                                                                                                                                                                                                                                                                                                                                                                                                                                                                                                                     | 39                                                                                                                                 | Hong Kong SAR  | 3.3308   | 90 | Nicaragua                      | 0.5315 | 141 | Lao Peop. Dem. Rep. | 0.0161 |  |  |  |
| 42 Slovakia       2.7880       93 Kuwait       0.5110       144 Myanmar       0.0142         43 Lithuania       2.5231       94 Panama       0.4800       145 Côte d'Ivoire       0.0131         44 Tunisia       2.4685       95 Armenia       0.4787       146 Burkina Faso       0.0128         45 Japan       2.4471       96 Vanuatu       0.4634       147 Pakistan       0.0113         46 Jamaica       2.2890       97 Venezuela       0.4048       148 Afghanistan       0.0105         47 Republic of Moldova       2.2008       98 Russian Federation       0.3770       149 Tajikistan       0.0073         48 Croatia       2.1247       99 Sri Lanka       0.3668       150 Eritrea       0.0041         49 Jordan       2.1033       100 Greece       0.3634       151 Togo       0.0039         50 Saint Helena       2.0951       101 Saudi Arabia       0.3504       152 Nigeria       0.0032                                                                                                                                                                                                                                                                                                                                                                                                                                                                                                                                                                                                                                                                                                                                                                                                                                                                                                                                                                                                                                                                                                                                                                                                               |                                                                                                                                    |                | 3.0416   | 91 | Fiji                           | 0.5242 |     |                     | 0.0156 |  |  |  |
| 43 Lithuania       2.5231       94 Panama       0.4800       145 Côte d'Ivoire       0.0131         44 Tunisia       2.4685       95 Armenia       0.4787       146 Burkina Faso       0.0128         45 Japan       2.4471       96 Vanuatu       0.4634       147 Pakistan       0.0113         46 Jamaica       2.2890       97 Venezuela       0.4048       148 Afghanistan       0.0105         47 Republic of Moldova       2.2008       98 Russian Federation       0.3770       149 Tajikistan       0.0073         48 Croatia       2.1247       99 Sri Lanka       0.3668       150 Eritrea       0.0041         49 Jordan       2.1033       100 Greece       0.3634       151 Togo       0.0039         50 Saint Helena       2.0951       101 Saudi Arabia       0.3504       152 Nigeria       0.0032                                                                                                                                                                                                                                                                                                                                                                                                                                                                                                                                                                                                                                                                                                                                                                                                                                                                                                                                                                                                                                                                                                                                                                                                                                                                                                            |                                                                                                                                    |                |          |    |                                |        |     |                     | 0.0150 |  |  |  |
| 44 Tunisia       2.4685       95 Armenia       0.4787       146 Burkina Faso       0.0128         45 Japan       2.4471       96 Vanuatu       0.4634       147 Pakistan       0.0113         46 Jamaica       2.2890       97 Venezuela       0.4048       148 Afghanistan       0.0105         47 Republic of Moldova       2.2008       98 Russian Federation       0.3770       149 Tajikistan       0.0073         48 Croatia       2.1247       99 Sri Lanka       0.3668       150 Eritrea       0.0041         49 Jordan       2.1033       100 Greece       0.3634       151 Togo       0.0039         50 Saint Helena       2.0951       101 Saudi Arabia       0.3504       152 Nigeria       0.0032                                                                                                                                                                                                                                                                                                                                                                                                                                                                                                                                                                                                                                                                                                                                                                                                                                                                                                                                                                                                                                                                                                                                                                                                                                                                                                                                                                                                                | ı                                                                                                                                  |                |          |    |                                |        |     |                     |        |  |  |  |
| 45 Japan       2.4471       96 Vanuatu       0.4634       147 Pakistan       0.0113         46 Jamaica       2.2890       97 Venezuela       0.4048       148 Afghanistan       0.0105         47 Republic of Moldova       2.2008       98 Russian Federation       0.3770       149 Tajikistan       0.0073         48 Croatia       2.1247       99 Sri Lanka       0.3668       150 Eritrea       0.0041         49 Jordan       2.1033       100 Greece       0.3634       151 Togo       0.0039         50 Saint Helena       2.0951       101 Saudi Arabia       0.3504       152 Nigeria       0.0032                                                                                                                                                                                                                                                                                                                                                                                                                                                                                                                                                                                                                                                                                                                                                                                                                                                                                                                                                                                                                                                                                                                                                                                                                                                                                                                                                                                                                                                                                                                  |                                                                                                                                    |                |          |    |                                |        |     |                     |        |  |  |  |
| 46 Jamaica     2.2890     97 Venezuela     0.4048     148 Afghanistan     0.0105       47 Republic of Moldova     2.2008     98 Russian Federation     0.3770     149 Tajikistan     0.0073       48 Croatia     2.1247     99 Sri Lanka     0.3668     150 Eritrea     0.0041       49 Jordan     2.1033     100 Greece     0.3634     151 Togo     0.0039       50 Saint Helena     2.0951     101 Saudi Arabia     0.3504     152 Nigeria     0.0032                                                                                                                                                                                                                                                                                                                                                                                                                                                                                                                                                                                                                                                                                                                                                                                                                                                                                                                                                                                                                                                                                                                                                                                                                                                                                                                                                                                                                                                                                                                                                                                                                                                                        | ı                                                                                                                                  |                |          |    |                                |        |     |                     |        |  |  |  |
| 47 Republic of Moldova     2.2008     98 Russian Federation     0.3770     149 Tajikistan     0.0073       48 Croatia     2.1247     99 Sri Lanka     0.3668     150 Eritrea     0.0041       49 Jordan     2.1033     100 Greece     0.3634     151 Togo     0.0039       50 Saint Helena     2.0951     101 Saudi Arabia     0.3504     152 Nigeria     0.0032                                                                                                                                                                                                                                                                                                                                                                                                                                                                                                                                                                                                                                                                                                                                                                                                                                                                                                                                                                                                                                                                                                                                                                                                                                                                                                                                                                                                                                                                                                                                                                                                                                                                                                                                                               |                                                                                                                                    |                |          |    |                                |        |     |                     |        |  |  |  |
| 48 Croatia 2.1247 99 Sri Lanka 0.3668 150 Eritrea 0.0041<br>49 Jordan 2.1033 100 Greece 0.3634 151 Togo 0.0039<br>50 Saint Helena 2.0951 101 Saudi Arabia 0.3504 152 Nigeria 0.0032                                                                                                                                                                                                                                                                                                                                                                                                                                                                                                                                                                                                                                                                                                                                                                                                                                                                                                                                                                                                                                                                                                                                                                                                                                                                                                                                                                                                                                                                                                                                                                                                                                                                                                                                                                                                                                                                                                                                            |                                                                                                                                    |                |          |    |                                |        |     |                     |        |  |  |  |
| 49 Jordan     2.1033     100 Greece     0.3634     151 Togo     0.0039       50 Saint Helena     2.0951     101 Saudi Arabia     0.3504     152 Nigeria     0.0032                                                                                                                                                                                                                                                                                                                                                                                                                                                                                                                                                                                                                                                                                                                                                                                                                                                                                                                                                                                                                                                                                                                                                                                                                                                                                                                                                                                                                                                                                                                                                                                                                                                                                                                                                                                                                                                                                                                                                             |                                                                                                                                    |                |          |    |                                |        |     |                     |        |  |  |  |
| 50 Saint Helena 2.0951 101 Saudi Arabia 0.3504 152 Nigeria 0.0032                                                                                                                                                                                                                                                                                                                                                                                                                                                                                                                                                                                                                                                                                                                                                                                                                                                                                                                                                                                                                                                                                                                                                                                                                                                                                                                                                                                                                                                                                                                                                                                                                                                                                                                                                                                                                                                                                                                                                                                                                                                              |                                                                                                                                    |                |          |    |                                |        |     |                     |        |  |  |  |
|                                                                                                                                                                                                                                                                                                                                                                                                                                                                                                                                                                                                                                                                                                                                                                                                                                                                                                                                                                                                                                                                                                                                                                                                                                                                                                                                                                                                                                                                                                                                                                                                                                                                                                                                                                                                                                                                                                                                                                                                                                                                                                                                |                                                                                                                                    |                |          |    |                                |        |     |                     |        |  |  |  |
|                                                                                                                                                                                                                                                                                                                                                                                                                                                                                                                                                                                                                                                                                                                                                                                                                                                                                                                                                                                                                                                                                                                                                                                                                                                                                                                                                                                                                                                                                                                                                                                                                                                                                                                                                                                                                                                                                                                                                                                                                                                                                                                                |                                                                                                                                    |                | 1.9396   |    |                                | 0.3364 | 102 | Borra               | 0.0032 |  |  |  |